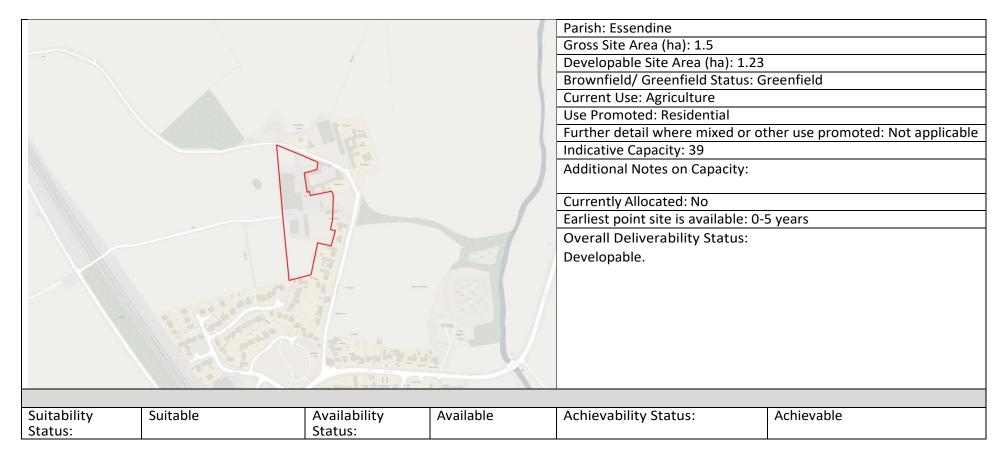

| EDI10          | Paddock off Weston and Gibbet La, Edith Weston | Unsuitable for allocation                                                 |              |
|----------------|------------------------------------------------|---------------------------------------------------------------------------|--------------|
| EMPINGHAM      | ·                                              | ·                                                                         |              |
| EMP01          | Adjacent 17 Whitwell Rd North Empingham        | Unsuitable for allocation                                                 |              |
| EMP02          | Main St, Empingham                             | Suitable for allocation as a residential site                             | 6 dwellings  |
| EMP03          | Land off Whitwell Road, Empingham              | Suitable for a potential allocation as a residential site                 | 40 dwellings |
| EMP04          | Land at Exton Rd, Empingham                    | Site has a Scheduled Monument on site, not passed stage 2.                |              |
| EMP06          | Land at Highfields Farm                        | Site is not adjacent to PLD, not passed stage 2                           |              |
| ESSENDINE      |                                                |                                                                           |              |
| ESS01          | Land to rear of Essendine Rd                   | Site cannot be accessed, not passed stage 2                               |              |
| ESS02          | Land at Manor Farm La, Essendine               | Unsuitable for allocation                                                 |              |
| ESS04          | Land at Manor Farm La, Essendine               | La, Essendine  Site has a Scheduled Monument on site, not passed stage 2. |              |
| ESS05          | Land at Manor Farm Lane, Essendine (site 2)    | Suitable for allocation as a residential site                             | 39 dwellings |
| EXTON          |                                                |                                                                           |              |
| EXT03          | Land E of Stamford Rd, Exton                   | Suitable for allocation as a residential site                             | 9 dwellings  |
| EXT04          | Land at The Workshops, Exton                   | Suitable for allocation as a residential site                             | 15 dwellings |
| EXT05          | Land at Home Farm, Exton                       | allocated for employment development                                      |              |
| EXT08          | Barnsdale Car Park, Exton                      | Site is not adjacent to a village with PLD, not passed stage 2.           |              |
| GREAT CASTERTO | DN .                                           |                                                                           |              |
| GRT01          | Land off Old Great North Rd                    | Unsuitable for allocation                                                 |              |
| GRT03          | Land off Pickworth Road, Great Casterton       | Unsuitable for allocation                                                 |              |
| GRT04          | Land to the N of College Cl, Great Casterton   | Unsuitable for allocation                                                 |              |
| GRT05          | Casterton College, Rutland                     | Site is not adjacent to a village with PLD, not passed stage 2.           |              |
| GRT06          | Roman View                                     | Site is not adjacent to a village with PLD, not passed stage 2.           |              |
| GREETHAM       |                                                |                                                                           |              |