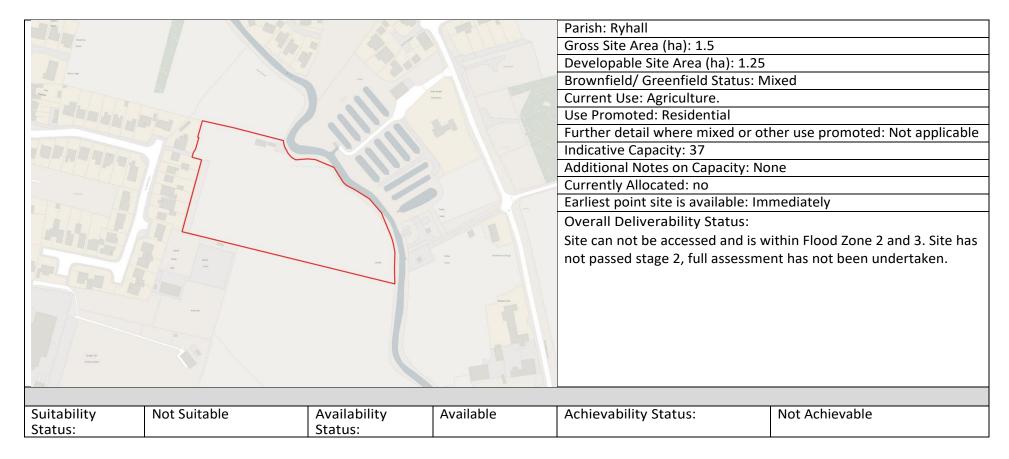

| NOR06          | Settings Farm                                             | Unsuitable for allocation                     |              |
|----------------|-----------------------------------------------------------|-----------------------------------------------|--------------|
| NOR03          | Land S of Glebe Rd, N Luffenham                           | Suitable for allocation as a residential site | 10 dwellings |
| RYHALL         |                                                           |                                               | ·            |
| RYH14          | River Gwash Trout Farm, Belmesthorpe Lane, Ryhall         | Site has planning permission?                 |              |
| RYH06          | Land between Meadow Lane and Belmesthorpe Road,<br>Ryhall | Suitable for allocation as a residential site | 80 dwellings |
| RYH09          | Land SW of Belmesthorpe Lane, Ryhall                      | Suitable for allocation as a residential site | 12 dwellings |
| RYH10          | Land to the rear of Hilltop Cottage, Essendine Rd, Ryhall | Unsuitable for allocation                     |              |
| RYH11          | Field rear of St Johns Cl, Ryhall                         | Unsuitable for allocation                     |              |
| RYH12          | Land to the west of A6121 Ryall Road                      | Unsuitable for allocation                     |              |
| SOUTH LUFFENHA | M                                                         |                                               |              |
| SOU03          | Back Lane, South Luffenham                                | Unsuitable for allocation                     |              |
| SOU02          | Land off A6121, South Luffenham                           | Unsuitable for allocation                     |              |
| WHISSENDINE    |                                                           |                                               |              |
| WHT01          |                                                           | Unsuitable for allocation                     |              |
| WHI03          | Land E of Ashwell Rd                                      | Unsuitable for allocation                     |              |
| WHI07          | Land off Melton Rd, Whissendine                           | Unsuitable for allocation                     |              |
| WHI09          | Land off Stapleford Rd                                    | Unsuitable for allocation                     |              |
| WHI10          | Stapleford Rd                                             | Unsuitable for allocation                     |              |
| WHI11          | Land bordering the caravan pk, Pickwell La, Whissendine,  | Unsuitable for allocation                     |              |
| WHI12          | Land off Pickwell La, Whissendine                         | Unsuitable for allocation                     |              |
| WHI13          |                                                           |                                               |              |
| WHI14          |                                                           |                                               |              |
| WHI15          |                                                           |                                               |              |