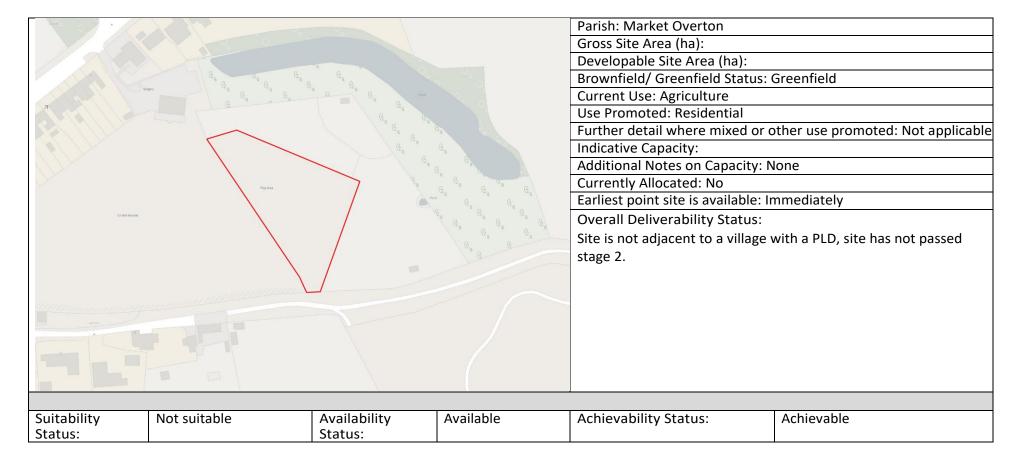

| LANGHAM         |                                                   |                                                                                                                                                |              |
|-----------------|---------------------------------------------------|------------------------------------------------------------------------------------------------------------------------------------------------|--------------|
| LAN07           | Land at Burley Road, Langham                      | Site is not adjacent to a village with a PLD, site has not passed stage 2.                                                                     |              |
| LAN12           | Land on the east side of Ashwell Road, Langham    | Flood zone 3 on large part of site. Site is not adjacent to a village with a PLD, site has not passed stage 2 and not been assessed            |              |
| LAN13           | Land on N side of Cold Overton Rd, Langham        | Site has planning permission 2021/1423/MAO for 50 dwellings.                                                                                   |              |
| LAN14           | Land E of Melton Rd and N of Manor Lane           | Unsuitable for allocation                                                                                                                      |              |
| LAN15           | Land on Melton Rd, Langham                        | Site is not adjacent to a village with a PLD, site has not passed stage 2.                                                                     |              |
| LAN16           | Land at Westmoor Farm,                            | Site is not adjacent to a village with a PLD and lies wholly within Flood zone 3. Site has not passed stage 2 and not been assessed in detail. |              |
| LAN17           | Land off (south side of) Manor Lane, Langham      | Site is identified as Important Open Space. Site has not passed stage 2 and a full assessment has not been undertaken                          |              |
| MANTON          |                                                   |                                                                                                                                                |              |
| MAN03           | Manton, St Mary's Rd, Paddock                     | Unsuitable for allocation                                                                                                                      |              |
| MAN04           | Land Adj to Cemetery Cemetery Lane Manton Rutland | Suitable for allocation as a residential site                                                                                                  | 10 dwellings |
| MAN05           | Lyndon Rd, Manton                                 | Unsuitable for allocation                                                                                                                      |              |
| MAN06           | The Stables - Land E of Cemetery La, Manton       | Unsuitable for allocation                                                                                                                      |              |
| MARKET OVERTON  |                                                   |                                                                                                                                                |              |
| MAR01           | Land off Thistleton Rd Market Overton             | Unsuitable for allocation                                                                                                                      |              |
| MAR04           | Land at Main St, Market Overton                   | Suitable for allocation as a residential site                                                                                                  | 20 dwellings |
| MAR05           | Former Play Area, Market Overton                  | Unsuitable for allocation                                                                                                                      |              |
| MAR06           | Land S of Main Street                             | Unsuitable for allocation                                                                                                                      |              |
| MAR07           | Land N of Pinfold Lane                            | Unsuitable for allocation                                                                                                                      |              |
| MAR08           | Land South of Pinfold La, Market Overton          | Unsuitable for allocation                                                                                                                      |              |
| MAR09           | Land at Main St, Market Overton                   | ?                                                                                                                                              |              |
| NORTH LUFFENHAL | VI                                                |                                                                                                                                                |              |