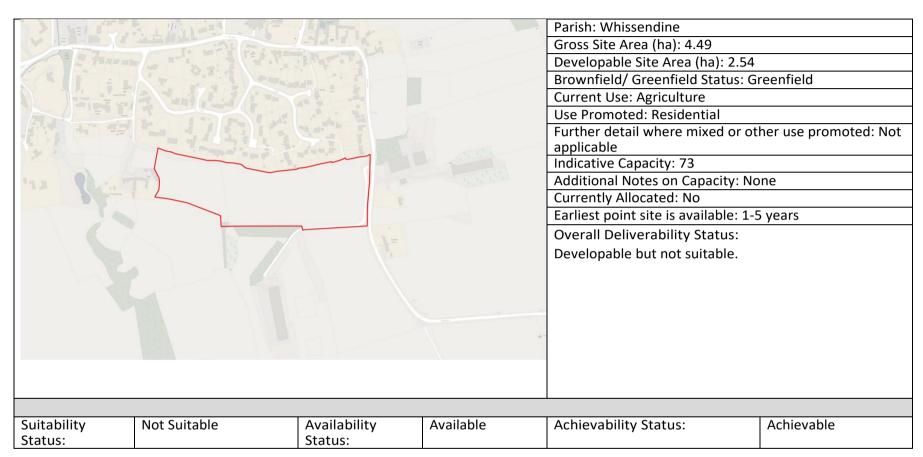

s.. Site submission states mains water supply and electricity is available on the site.

The site is identified by the promoter as being available in 1 to 5 years.

Conclusion: The site is adjacent the built up area of Whissendine. This site is promoted for residential development with an indicative capacity of 82 dwellings. This site is within an area of medium landscape sensitivity the site protrudes into open countryside to the west of existing built form significantly. Potential impact on the setting of the listed windmill needs to be assessed. Therefore on this basis, this site is not considered suitable for allocation.

This site is not suitable for allocation.

## SHLAA Reference: SHLAA WHI 13 Site ID134 (and submitted with 135) Site Address: Land west of Ashwell Road, Whissendine



# Suitability RAG Rating – Based on initial GIS constraint check completed only

| Suitability Status: Suitable |               |                |              |              | If unsuitable – reason: n/a |                 |              |                 |
|------------------------------|---------------|----------------|--------------|--------------|-----------------------------|-----------------|--------------|-----------------|
|                              |               |                |              |              |                             |                 |              |                 |
| Brownfield                   | SSSI Impact   | Local Wildlife | BAP Priority | Landscape    | Conservation                | Registered Park | Scheduled    | Listed Building |
| 1