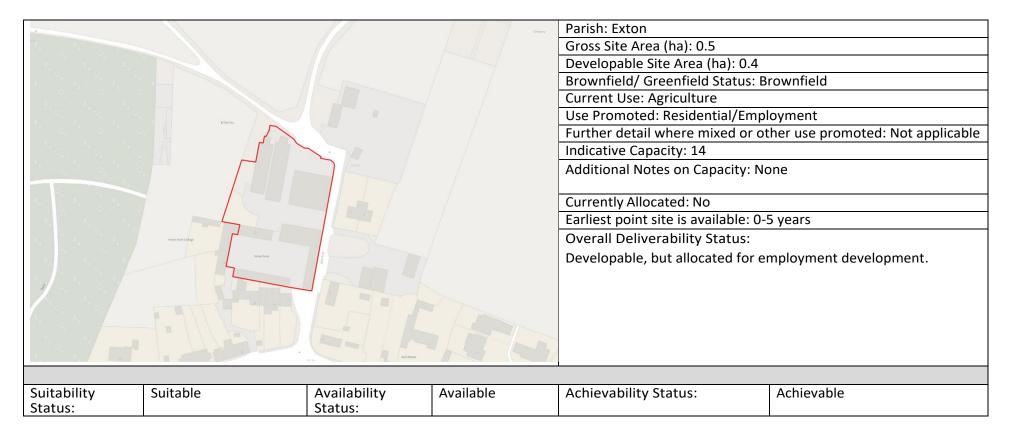

| EDI10          | Paddock off Weston and Gibbet La, Edith Weston | Unsuitable for allocation                                                 |              |
|----------------|------------------------------------------------|---------------------------------------------------------------------------|--------------|
| EMPINGHAM      | ·                                              | ·                                                                         |              |
| EMP01          | Adjacent 17 Whitwell Rd North Empingham        | Unsuitable for allocation                                                 |              |
| EMP02          | Main St, Empingham                             | Suitable for allocation as a residential site                             | 6 dwellings  |
| EMP03          | Land off Whitwell Road, Empingham              | Suitable for a potential allocation as a residential site                 | 40 dwellings |
| EMP04          | Land at Exton Rd, Empingham                    | Site has a Scheduled Monument on site, not passed stage 2.                |              |
| EMP06          | Land at Highfields Farm                        | Site is not adjacent to PLD, not passed stage 2                           |              |
| ESSENDINE      |                                                |                                                                           |              |
| ESS01          | Land to rear of Essendine Rd                   | Site cannot be accessed, not passed stage 2                               |              |
| ESS02          | Land at Manor Farm La, Essendine               | Unsuitable for allocation                                                 |              |
| ESS04          | Land at Manor Farm La, Essendine               | La, Essendine  Site has a Scheduled Monument on site, not passed stage 2. |              |
| ESS05          | Land at Manor Farm Lane, Essendine (site 2)    | Suitable for allocation as a residential site                             | 39 dwellings |
| EXTON          |                                                |                                                                           |              |
| EXT03          | Land E of Stamford Rd, Exton                   | Suitable for allocation as a residential site                             | 9 dwellings  |
| EXT04          | Land at The Workshops, Exton                   | Suitable for allocation as a residential site                             | 15 dwellings |
| EXT05          | Land at Home Farm, Exton                       | allocated for employment development                                      |              |
| EXT08          | Barnsdale Car Park, Exton                      | Site is not adjacent to a village with PLD, not passed stage 2.           |              |
| GREAT CASTERTO | DN .                                           |                                                                           |              |
| GRT01          | Land off Old Great North Rd                    | Unsuitable for allocation                                                 |              |
| GRT03          | Land off Pickworth Road, Great Casterton       | Unsuitable for allocation                                                 |              |
| GRT04          | Land to the N of College Cl, Great Casterton   | Unsuitable for allocation                                                 |              |
| GRT05          | Casterton College, Rutland                     | Site is not adjacent to a village with PLD, not passed stage 2.           |              |
| GRT06          | Roman View                                     | Site is not adjacent to a village with PLD, not passed stage 2.           |              |
| GREETHAM       |                                                |                                                                           |              |