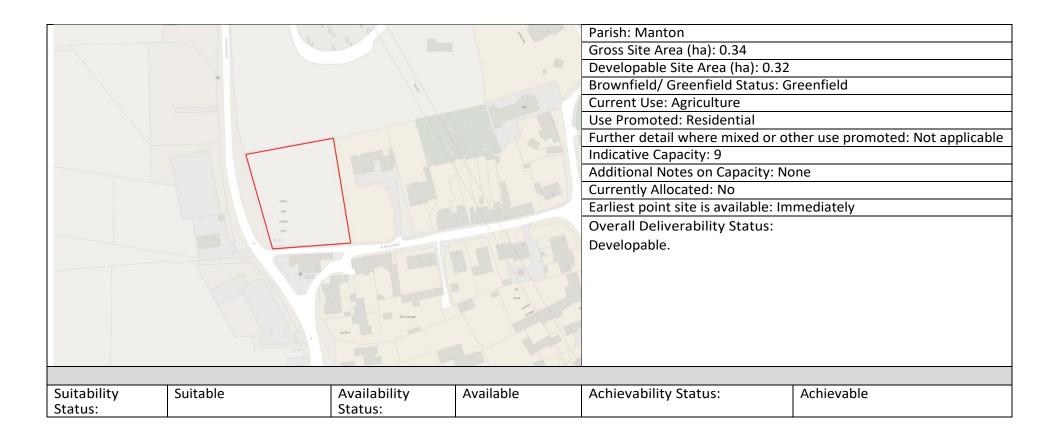

| LANGHAM         |                                                   |                                                                                                                                                |              |
|-----------------|---------------------------------------------------|------------------------------------------------------------------------------------------------------------------------------------------------|--------------|
| LAN07           | Land at Burley Road, Langham                      | Site is not adjacent to a village with a PLD, site has not passed stage 2.                                                                     |              |
| LAN12           | Land on the east side of Ashwell Road, Langham    | Flood zone 3 on large part of site. Site is not adjacent to a village with a PLD, site has not passed stage 2 and not been assessed            |              |
| LAN13           | Land on N side of Cold Overton Rd, Langham        | Site has planning permission 2021/1423/MAO for 50 dwellings.                                                                                   |              |
| LAN14           | Land E of Melton Rd and N of Manor Lane           | Unsuitable for allocation                                                                                                                      |              |
| LAN15           | Land on Melton Rd, Langham                        | Site is not adjacent to a village with a PLD, site has not passed stage 2.                                                                     |              |
| LAN16           | Land at Westmoor Farm,                            | Site is not adjacent to a village with a PLD and lies wholly within Flood zone 3. Site has not passed stage 2 and not been assessed in detail. |              |
| LAN17           | Land off (south side of) Manor Lane, Langham      | Site is identified as Important Open Space. Site has not passed stage 2 and a full assessment has not been undertaken                          |              |
| MANTON          |                                                   |                                                                                                                                                |              |
| MAN03           | Manton, St Mary's Rd, Paddock                     | Unsuitable for allocation                                                                                                                      |              |
| MAN04           | Land Adj to Cemetery Cemetery Lane Manton Rutland | Suitable for allocation as a residential site                                                                                                  | 10 dwellings |
| MAN05           | Lyndon Rd, Manton                                 | Unsuitable for allocation                                                                                                                      |              |
| MAN06           | The Stables - Land E of Cemetery La, Manton       | Unsuitable for allocation                                                                                                                      |              |
| MARKET OVERTON  |                                                   |                                                                                                                                                |              |
| MAR01           | Land off Thistleton Rd Market Overton             | Unsuitable for allocation                                                                                                                      |              |
| MAR04           | Land at Main St, Market Overton                   | Suitable for allocation as a residential site                                                                                                  | 20 dwellings |
| MAR05           | Former Play Area, Market Overton                  | Unsuitable for allocation                                                                                                                      |              |
| MAR06           | Land S of Main Street                             | Unsuitable for allocation                                                                                                                      |              |
| MAR07           | Land N of Pinfold Lane                            | Unsuitable for allocation                                                                                                                      |              |
| MAR08           | Land South of Pinfold La, Market Overton          | Unsuitable for allocation                                                                                                                      |              |
| MAR09           | Land at Main St, Market Overton                   | ?                                                                                                                                              |              |
| NORTH LUFFENHAL | VI                                                |                                                                                                                                                |              |