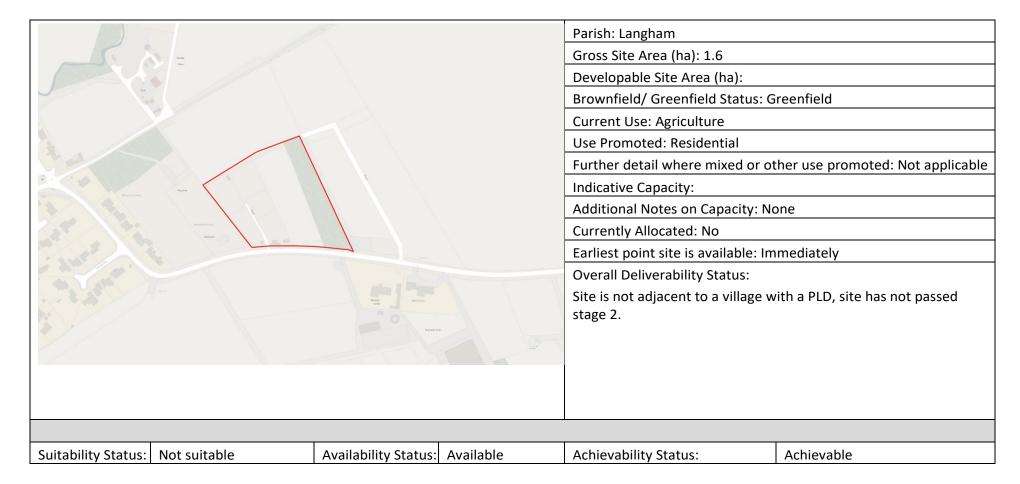

| LANGHAM         |                                                   |                                                                                                                                                |              |
|-----------------|---------------------------------------------------|------------------------------------------------------------------------------------------------------------------------------------------------|--------------|
| LAN07           | Land at Burley Road, Langham                      | Site is not adjacent to a village with a PLD, site has not passed stage 2.                                                                     |              |
| LAN12           | Land on the east side of Ashwell Road, Langham    | Flood zone 3 on large part of site. Site is not adjacent to a village with a PLD, site has not passed stage 2 and not been assessed            |              |
| LAN13           | Land on N side of Cold Overton Rd, Langham        | Site has planning permission 2021/1423/MAO for 50 dwellings.                                                                                   |              |
| LAN14           | Land E of Melton Rd and N of Manor Lane           | Unsuitable for allocation                                                                                                                      |              |
| LAN15           | Land on Melton Rd, Langham                        | Site is not adjacent to a village with a PLD, site has not passed stage 2.                                                                     |              |
| LAN16           | Land at Westmoor Farm,                            | Site is not adjacent to a village with a PLD and lies wholly within Flood zone 3. Site has not passed stage 2 and not been assessed in detail. |              |
| LAN17           | Land off (south side of) Manor Lane, Langham      | Site is identified as Important Open Space. Site has not passed stage 2 and a full assessment has not been undertaken                          |              |
| MANTON          |                                                   |                                                                                                                                                |              |
| MAN03           | Manton, St Mary's Rd, Paddock                     | Unsuitable for allocation                                                                                                                      |              |
| MAN04           | Land Adj to Cemetery Cemetery Lane Manton Rutland | Suitable for allocation as a residential site                                                                                                  | 10 dwellings |
| MAN05           | Lyndon Rd, Manton                                 | Unsuitable for allocation                                                                                                                      |              |
| MAN06           | The Stables - Land E of Cemetery La, Manton       | Unsuitable for allocation                                                                                                                      |              |
| MARKET OVERTON  |                                                   |                                                                                                                                                |              |
| MAR01           | Land off Thistleton Rd Market Overton             | Unsuitable for allocation                                                                                                                      |              |
| MAR04           | Land at Main St, Market Overton                   | Suitable for allocation as a residential site                                                                                                  | 20 dwellings |
| MAR05           | Former Play Area, Market Overton                  | Unsuitable for allocation                                                                                                                      |              |
| MAR06           | Land S of Main Street                             | Unsuitable for allocation                                                                                                                      |              |
| MAR07           | Land N of Pinfold Lane                            | Unsuitable for allocation                                                                                                                      |              |
| MAR08           | Land South of Pinfold La, Market Overton          | Unsuitable for allocation                                                                                                                      |              |
| MAR09           | Land at Main St, Market Overton                   | ?                                                                                                                                              |              |
| NORTH LUFFENHAL | VI                                                |                                                                                                                                                |              |