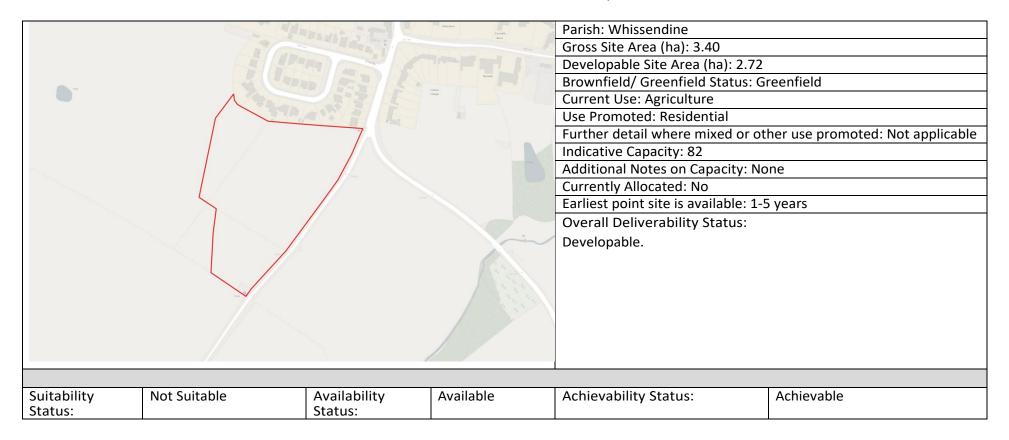

|  |  | Developable Site Area (ha): 2 Brownfield/ Greenfield Statu Current Use: Agriculture Use Promoted: Residential Further detail where mixed of Indicative Capacity: 65 Additional Notes on Capacity Currently Allocated: No Earliest point site is available Overall Deliverability Status Developable. Site is within on | s: Greenfield or other use promoted: Not applicable or: None : 1-5 years :: pen countryside and is not adjacent to |

SHLAA Reference: SHLAA WHI 12 Site ID85

Site Address: Land off Pickwell Road, Whissendine



# Suitability RAG Rating – Based on initial GIS constraint check completed only

| Suitability Status: Suitable |               |                |              |              | If unsuitable – reason: n/a |                 |              |                 |
|------------------------------|---------------|----------------|--------------|--------------|-----------------------------|-----------------|--------------|-----------------|
|                              |               |                |              |              |                             |                 |              |                 |
| Brownfield                   | SSSI Impact   | Local Wildlife | BAP Priority | Landscape    | Conservation                | Registered Park | Scheduled    | Listed Building |
| /