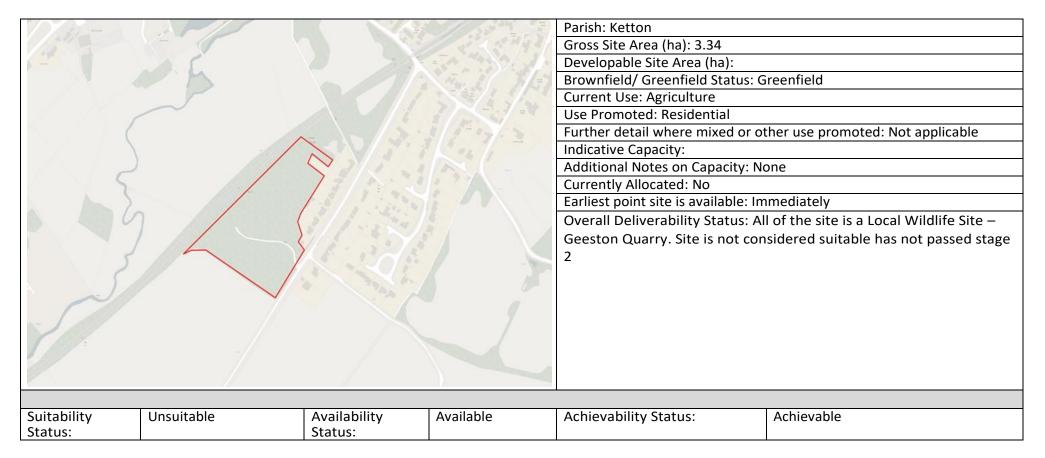

| GRE01                     | Former Phase 1 of Greetham Quarry                                                    | Site has planning permission – not assessed                               |              |
|---------------------------|--------------------------------------------------------------------------------------|---------------------------------------------------------------------------|--------------|
| GRE02                     | Land south of Oakham Road, Greetham                                                  | Suitable for allocation as a residential site                             | 28 dwellings |
| GRT07                     | Workshop site, Stretton Rd, Greetham                                                 | Unsuitable for allocation                                                 |              |
| GRE10                     | Land North of Bridge Lane                                                            | Site cannot be accessed, not passed stage 2.                              |              |
| GRE11                     | Greetham Quarry                                                                      | Site is not adjacent to a village with PLD, not passed stage 2 screening. |              |
| GRE12                     | Paddock to the rear of 8 Bridge Lane Greetham                                        | Unsuitable for allocation                                                 |              |
| GRE13                     | Land south east of Stretton Lane                                                     | Site is not adjacent to a village with PLD, not passed stage 2 screening. |              |
| KETTON                    |                                                                                      |                                                                           |              |
| KET01                     | Land South of Luffenham Road                                                         | Site is not adjacent to a village with PLD, not passed stage 2 screening. |              |
| KET03                     | Land at Bartles Hollow, Ketton  Site has planning permission for 75 dwe not assessed |                                                                           |              |
| KET05 (and KET24 & KET25) | Ketton Disused Quarry Barrowden Rd                                                   | Site is a Local Wildlife Site – Geeston Quarry. has not passed stage 2    |              |
| KET09                     | Land S of Empingham Rd                                                               | Unsuitable for allocation                                                 |              |
| KET10                     | Northern Extension to Ketton Quarry                                                  | Unsuitable for allocation                                                 |              |
| KET11                     | Land at Manor Green                                                                  | Unsuitable for allocation                                                 |              |
| KET13                     | Luffenham Rd, Ketton                                                                 | Unsuitable for allocation                                                 |              |
| KET14                     | Land NE of Pit La, N of Forest Park Industrial Estate                                | Not assessed employment allocation.                                       |              |
| KET15                     | Land NE of Pit Lane- E of Chater Business Estate                                     | Not assessed employment allocation.                                       |              |
| KET16                     | Land W of Steadfold La, Ketton, Stamford                                             | Site promoted for employment uses only. Site not assessed.                |              |
| KET17                     | Paddock Adj off Steadfold La Ketton, adjacent to Stamford Rd                         | Site promoted for employment uses only. Site not assessed                 |              |
| KET18                     | Field east of Long Barn Mews                                                         | Unsuitable for allocation                                                 |              |
| KET19                     | Land to the rear of Park Farmhouse, 5 Luffenham Road                                 | Unsuitable for allocation                                                 |              |
| KET20                     | Geeston Road Development                                                             | Unsuitable for allocation                                                 |              |
| KET22                     | Ketton Library                                                                       | Site not available not assessed                                           |              |
| KET26                     | Land at Pit Lane, Ketton                                                             | Site promoted for employment uses only.                                   |              |