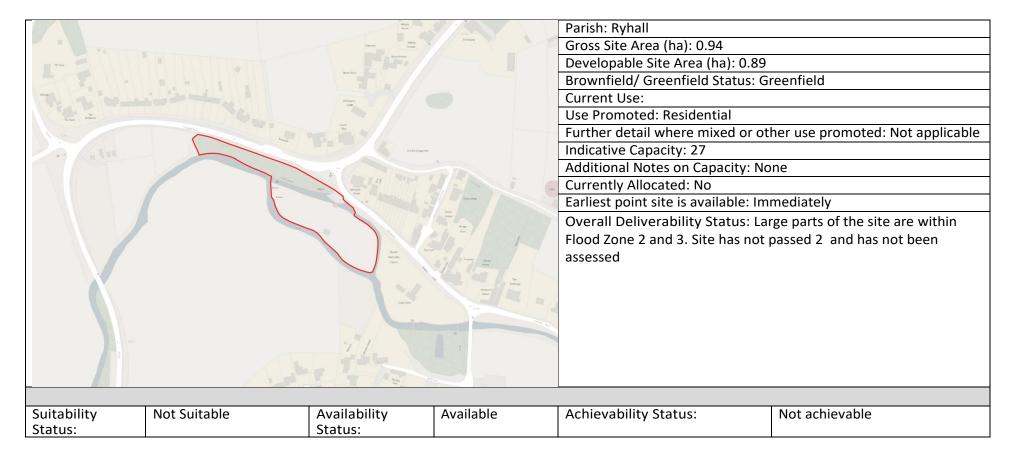

| NOR06          | Settings Farm                                             | Unsuitable for allocation                     |              |
|----------------|-----------------------------------------------------------|-----------------------------------------------|--------------|
| NOR03          | Land S of Glebe Rd, N Luffenham                           | Suitable for allocation as a residential site | 10 dwellings |
| RYHALL         |                                                           |                                               | ·            |
| RYH14          | River Gwash Trout Farm, Belmesthorpe Lane, Ryhall         | Site has planning permission?                 |              |
| RYH06          | Land between Meadow Lane and Belmesthorpe Road,<br>Ryhall | Suitable for allocation as a residential site | 80 dwellings |
| RYH09          | Land SW of Belmesthorpe Lane, Ryhall                      | Suitable for allocation as a residential site | 12 dwellings |
| RYH10          | Land to the rear of Hilltop Cottage, Essendine Rd, Ryhall | Unsuitable for allocation                     |              |
| RYH11          | Field rear of St Johns Cl, Ryhall                         | Unsuitable for allocation                     |              |
| RYH12          | Land to the west of A6121 Ryall Road                      | Unsuitable for allocation                     |              |
| SOUTH LUFFENHA | M                                                         |                                               |              |
| SOU03          | Back Lane, South Luffenham                                | Unsuitable for allocation                     |              |
| SOU02          | Land off A6121, South Luffenham                           | Unsuitable for allocation                     |              |
| WHISSENDINE    |                                                           |                                               |              |
| WHT01          |                                                           | Unsuitable for allocation                     |              |
| WHI03          | Land E of Ashwell Rd                                      | Unsuitable for allocation                     |              |
| WHI07          | Land off Melton Rd, Whissendine                           | Unsuitable for allocation                     |              |
| WHI09          | Land off Stapleford Rd                                    | Unsuitable for allocation                     |              |
| WHI10          | Stapleford Rd                                             | Unsuitable for allocation                     |              |
| WHI11          | Land bordering the caravan pk, Pickwell La, Whissendine,  | Unsuitable for allocation                     |              |
| WHI12          | Land off Pickwell La, Whissendine                         | Unsuitable for allocation                     |              |
| WHI13          |                                                           |                                               |              |
| WHI14          |                                                           |                                               |              |
| WHI15          |                                                           |                                               |              |