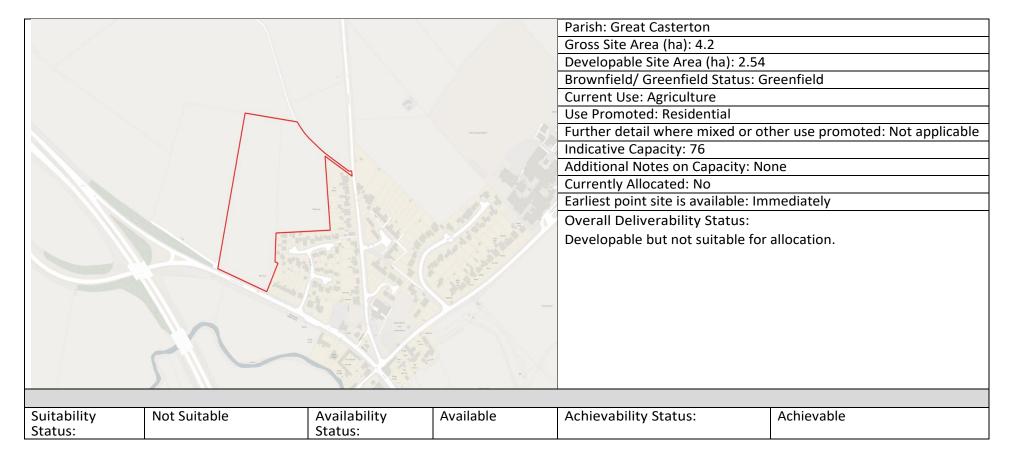

| EDI10          | Paddock off Weston and Gibbet La, Edith Weston | Unsuitable for allocation                                                 |              |
|----------------|------------------------------------------------|---------------------------------------------------------------------------|--------------|
| EMPINGHAM      | ·                                              | ·                                                                         |              |
| EMP01          | Adjacent 17 Whitwell Rd North Empingham        | Unsuitable for allocation                                                 |              |
| EMP02          | Main St, Empingham                             | Suitable for allocation as a residential site                             | 6 dwellings  |
| EMP03          | Land off Whitwell Road, Empingham              | Suitable for a potential allocation as a residential site                 | 40 dwellings |
| EMP04          | Land at Exton Rd, Empingham                    | Site has a Scheduled Monument on site, not passed stage 2.                |              |
| EMP06          | Land at Highfields Farm                        | Site is not adjacent to PLD, not passed stage 2                           |              |
| ESSENDINE      |                                                |                                                                           |              |
| ESS01          | Land to rear of Essendine Rd                   | Site cannot be accessed, not passed stage 2                               |              |
| ESS02          | Land at Manor Farm La, Essendine               | Unsuitable for allocation                                                 |              |
| ESS04          | Land at Manor Farm La, Essendine               | La, Essendine  Site has a Scheduled Monument on site, not passed stage 2. |              |
| ESS05          | Land at Manor Farm Lane, Essendine (site 2)    | Suitable for allocation as a residential site                             | 39 dwellings |
| EXTON          |                                                |                                                                           |              |
| EXT03          | Land E of Stamford Rd, Exton                   | Suitable for allocation as a residential site                             | 9 dwellings  |
| EXT04          | Land at The Workshops, Exton                   | Suitable for allocation as a residential site                             | 15 dwellings |
| EXT05          | Land at Home Farm, Exton                       | allocated for employment development                                      |              |
| EXT08          | Barnsdale Car Park, Exton                      | Site is not adjacent to a village with PLD, not passed stage 2.           |              |
| GREAT CASTERTO | DN .                                           |                                                                           |              |
| GRT01          | Land off Old Great North Rd                    | Unsuitable for allocation                                                 |              |
| GRT03          | Land off Pickworth Road, Great Casterton       | Unsuitable for allocation                                                 |              |
| GRT04          | Land to the N of College Cl, Great Casterton   | Unsuitable for allocation                                                 |              |
| GRT05          | Casterton College, Rutland                     | Site is not adjacent to a village with PLD, not passed stage 2.           |              |
| GRT06          | Roman View                                     | Site is not adjacent to a village with PLD, not passed stage 2.           |              |
| GREETHAM       |                                                |                                                                           |              |