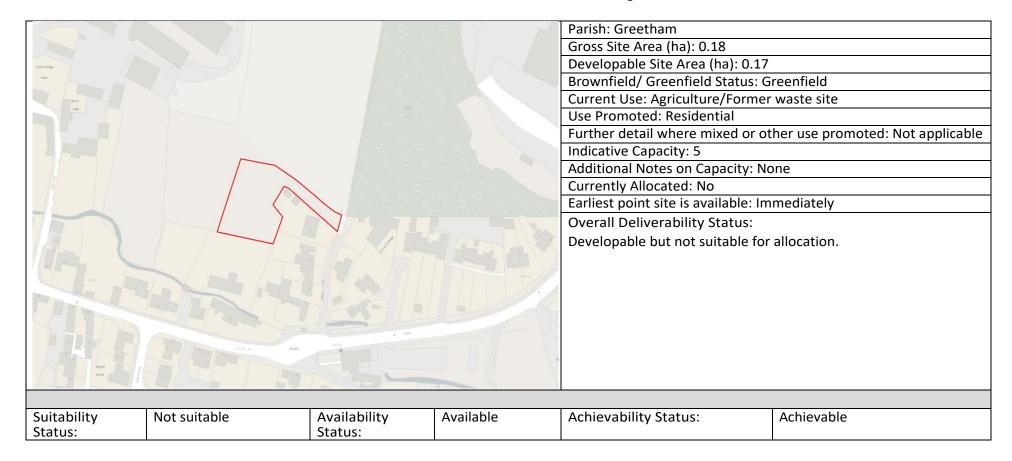

| GRE01                     | Former Phase 1 of Greetham Quarry                                                    | Site has planning permission – not assessed                               |              |
|---------------------------|--------------------------------------------------------------------------------------|---------------------------------------------------------------------------|--------------|
| GRE02                     | Land south of Oakham Road, Greetham                                                  | Suitable for allocation as a residential site                             | 28 dwellings |
| GRT07                     | Workshop site, Stretton Rd, Greetham                                                 | Unsuitable for allocation                                                 |              |
| GRE10                     | Land North of Bridge Lane                                                            | Site cannot be accessed, not passed stage 2.                              |              |
| GRE11                     | Greetham Quarry                                                                      | Site is not adjacent to a village with PLD, not passed stage 2 screening. |              |
| GRE12                     | Paddock to the rear of 8 Bridge Lane Greetham                                        | Unsuitable for allocation                                                 |              |
| GRE13                     | Land south east of Stretton Lane                                                     | Site is not adjacent to a village with PLD, not passed stage 2 screening. |              |
| KETTON                    |                                                                                      |                                                                           |              |
| KET01                     | Land South of Luffenham Road                                                         | Site is not adjacent to a village with PLD, not passed stage 2 screening. |              |
| KET03                     | Land at Bartles Hollow, Ketton  Site has planning permission for 75 dwe not assessed |                                                                           |              |
| KET05 (and KET24 & KET25) | Ketton Disused Quarry Barrowden Rd                                                   | Site is a Local Wildlife Site – Geeston Quarry. has not passed stage 2    |              |
| KET09                     | Land S of Empingham Rd                                                               | Unsuitable for allocation                                                 |              |
| KET10                     | Northern Extension to Ketton Quarry                                                  | Unsuitable for allocation                                                 |              |
| KET11                     | Land at Manor Green                                                                  | Unsuitable for allocation                                                 |              |
| KET13                     | Luffenham Rd, Ketton                                                                 | Unsuitable for allocation                                                 |              |
| KET14                     | Land NE of Pit La, N of Forest Park Industrial Estate                                | Not assessed employment allocation.                                       |              |
| KET15                     | Land NE of Pit Lane- E of Chater Business Estate                                     | Not assessed employment allocation.                                       |              |
| KET16                     | Land W of Steadfold La, Ketton, Stamford                                             | Site promoted for employment uses only. Site not assessed.                |              |
| KET17                     | Paddock Adj off Steadfold La Ketton, adjacent to Stamford Rd                         | Site promoted for employment uses only. Site not assessed                 |              |
| KET18                     | Field east of Long Barn Mews                                                         | Unsuitable for allocation                                                 |              |
| KET19                     | Land to the rear of Park Farmhouse, 5 Luffenham Road                                 | Unsuitable for allocation                                                 |              |
| KET20                     | Geeston Road Development                                                             | Unsuitable for allocation                                                 |              |
| KET22                     | Ketton Library                                                                       | Site not available not assessed                                           |              |
| KET26                     | Land at Pit Lane, Ketton                                                             | Site promoted for employment uses only.                                   |              |