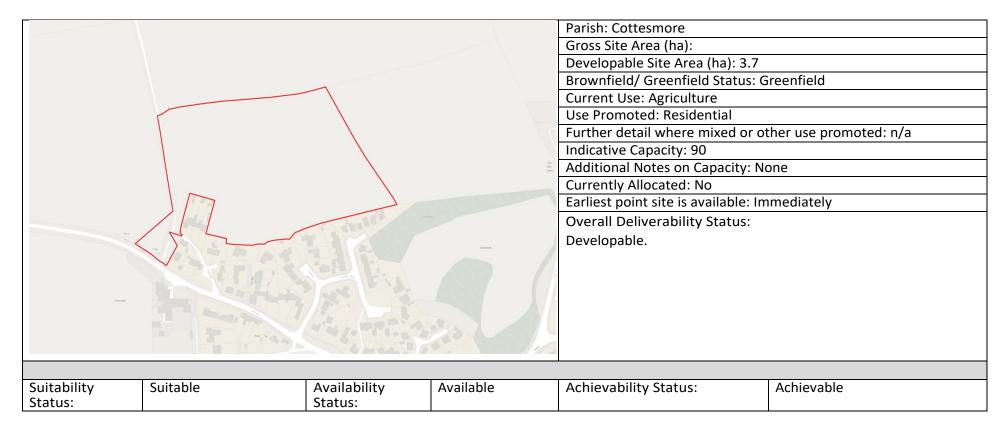

# Site Allocations Assessment: Appendix C: Larger Villages

| Sites Assessed  | Site Address                                                     | ddress Outcome of Assessment                                    |              |
|-----------------|------------------------------------------------------------------|-----------------------------------------------------------------|--------------|
| BARROWDEN       |                                                                  |                                                                 |              |
| BAR02           | 7 Wakerley Rd                                                    | Unsuitable for allocation                                       |              |
| BAR04           | Land S of Back Lane, Barrowden                                   | Unsuitable for allocation                                       |              |
| BRAUNSTON IN RU | TLAND                                                            |                                                                 |              |
| BRA01           | Land N of Brooke Rd, Braunston                                   | Unsuitable for allocation                                       |              |
| BRA04           | Land to rear of 10 Church Street/land off Oakham Road, Braunston | Unsuitable for allocation                                       |              |
| COTTESMORE      |                                                                  |                                                                 |              |
| COT01           | Land off Main Street, Cottesmore                                 | Suitable for allocation as a residential site                   | 8 dwellings  |
| COT03           | Land off Rogues La, Cottesmore (Site 1)                          | Unsuitable for allocation                                       |              |
| COT04           | Land off Rogues La, Cottesmore (Site 2)                          | Site not adjacent to PLD, not passed stage 2                    |              |
| COT05           | Manor Farmyard, Main St, Cottesmore                              | Unsuitable for allocation                                       |              |
| COT07           | land at Railway Sidings, Burley Road, Cottesmore                 | Site not adjacent to PLD, not passed stage 2                    |              |
| COT12           | Land off Harrier Close, Cottesmore                               | Site not adjacent to PLD, not passed stage 2                    |              |
| COT13           | Land north of Mill Lane, Cottesmore                              | Unsuitable for allocation                                       |              |
| COT14           | Easson Garage, Cottesmore                                        | Suitable for allocation as a residential site                   | 4 dwellings  |
| COT15           | Land north of Mill Lane, Cottesmore                              | Suitable for a potential allocation as a residential            | 90 dwellings |
| EDITH WESTON    |                                                                  |                                                                 |              |
| EDI03           | Officer's Mess, Manton Road, Edith Weston                        | Suitable for allocation as a residential site                   | 90 dwellings |
| EDI05           | Ash Tree stables Manton Road Edith Weston                        | Site is not adjacent to a village with PLD, not passed stage 2. |              |
| EDI06           | Land N of Pennine Drive                                          | Suitable for allocation as a residential site                   | 84 Dwellings |
| EDI07           | Land N of Pennine Drive                                          | Unsuitable for allocation                                       |              |
| ED108           | Rutland Water Campsite, Edith Weston                             | Site proposed for leisure uses – not assessed                   |              |
| EDI09           | Normanton Rd, Edith Weston                                       | Unsuitable for allocation                                       |              |