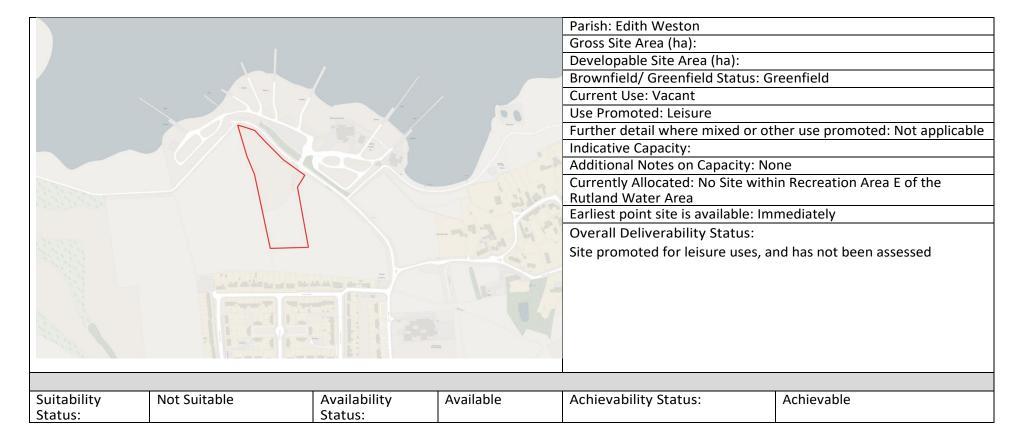

# Site Allocations Assessment: Appendix C: Larger Villages

| Sites Assessed  | Site Address                                                     | ddress Outcome of Assessment                                    |              |
|-----------------|------------------------------------------------------------------|-----------------------------------------------------------------|--------------|
| BARROWDEN       |                                                                  |                                                                 |              |
| BAR02           | 7 Wakerley Rd                                                    | Unsuitable for allocation                                       |              |
| BAR04           | Land S of Back Lane, Barrowden                                   | Unsuitable for allocation                                       |              |
| BRAUNSTON IN RU | TLAND                                                            |                                                                 |              |
| BRA01           | Land N of Brooke Rd, Braunston                                   | Unsuitable for allocation                                       |              |
| BRA04           | Land to rear of 10 Church Street/land off Oakham Road, Braunston | Unsuitable for allocation                                       |              |
| COTTESMORE      |                                                                  |                                                                 |              |
| COT01           | Land off Main Street, Cottesmore                                 | Suitable for allocation as a residential site                   | 8 dwellings  |
| COT03           | Land off Rogues La, Cottesmore (Site 1)                          | Unsuitable for allocation                                       |              |
| COT04           | Land off Rogues La, Cottesmore (Site 2)                          | Site not adjacent to PLD, not passed stage 2                    |              |
| COT05           | Manor Farmyard, Main St, Cottesmore                              | Unsuitable for allocation                                       |              |
| COT07           | land at Railway Sidings, Burley Road, Cottesmore                 | Site not adjacent to PLD, not passed stage 2                    |              |
| COT12           | Land off Harrier Close, Cottesmore                               | Site not adjacent to PLD, not passed stage 2                    |              |
| COT13           | Land north of Mill Lane, Cottesmore                              | Unsuitable for allocation                                       |              |
| COT14           | Easson Garage, Cottesmore                                        | Suitable for allocation as a residential site                   | 4 dwellings  |
| COT15           | Land north of Mill Lane, Cottesmore                              | Suitable for a potential allocation as a residential            | 90 dwellings |
| EDITH WESTON    |                                                                  |                                                                 |              |
| EDI03           | Officer's Mess, Manton Road, Edith Weston                        | Suitable for allocation as a residential site                   | 90 dwellings |
| EDI05           | Ash Tree stables Manton Road Edith Weston                        | Site is not adjacent to a village with PLD, not passed stage 2. |              |
| EDI06           | Land N of Pennine Drive                                          | Suitable for allocation as a residential site                   | 84 Dwellings |
| EDI07           | Land N of Pennine Drive                                          | Unsuitable for allocation                                       |              |
| ED108           | Rutland Water Campsite, Edith Weston                             | Site proposed for leisure uses – not assessed                   |              |
| EDI09           | Normanton Rd, Edith Weston                                       | Unsuitable for allocation                                       |              |