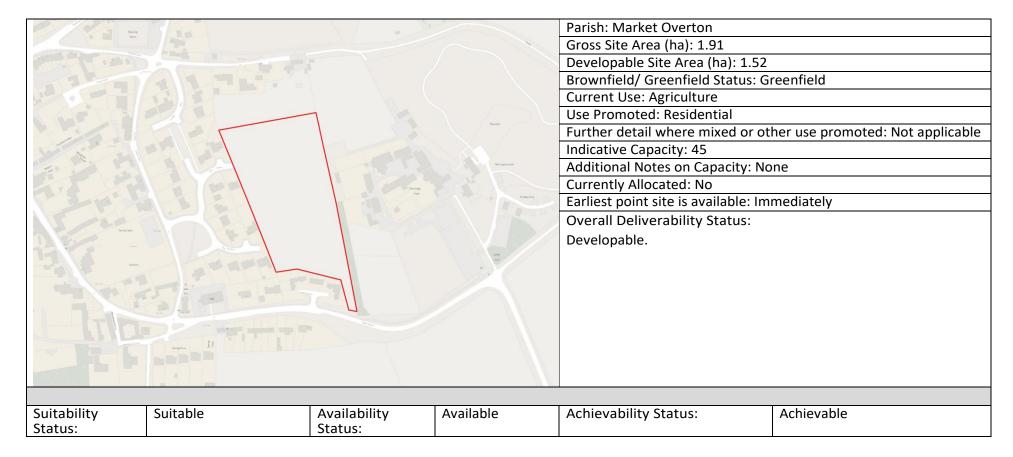

| LANGHAM         |                                                   |                                                                                                                                                |              |
|-----------------|---------------------------------------------------|------------------------------------------------------------------------------------------------------------------------------------------------|--------------|
| LAN07           | Land at Burley Road, Langham                      | Site is not adjacent to a village with a PLD, site has not passed stage 2.                                                                     |              |
| LAN12           | Land on the east side of Ashwell Road, Langham    | Flood zone 3 on large part of site. Site is not adjacent to a village with a PLD, site has not passed stage 2 and not been assessed            |              |
| LAN13           | Land on N side of Cold Overton Rd, Langham        | Site has planning permission 2021/1423/MAO for 50 dwellings.                                                                                   |              |
| LAN14           | Land E of Melton Rd and N of Manor Lane           | Unsuitable for allocation                                                                                                                      |              |
| LAN15           | Land on Melton Rd, Langham                        | Site is not adjacent to a village with a PLD, site has not passed stage 2.                                                                     |              |
| LAN16           | Land at Westmoor Farm,                            | Site is not adjacent to a village with a PLD and lies wholly within Flood zone 3. Site has not passed stage 2 and not been assessed in detail. |              |
| LAN17           | Land off (south side of) Manor Lane, Langham      | Site is identified as Important Open Space. Site has not passed stage 2 and a full assessment has not been undertaken                          |              |
| MANTON          |                                                   |                                                                                                                                                |              |
| MAN03           | Manton, St Mary's Rd, Paddock                     | Unsuitable for allocation                                                                                                                      |              |
| MAN04           | Land Adj to Cemetery Cemetery Lane Manton Rutland | Suitable for allocation as a residential site                                                                                                  | 10 dwellings |
| MAN05           | Lyndon Rd, Manton                                 | Unsuitable for allocation                                                                                                                      |              |
| MAN06           | The Stables - Land E of Cemetery La, Manton       | Unsuitable for allocation                                                                                                                      |              |
| MARKET OVERTON  |                                                   |                                                                                                                                                |              |
| MAR01           | Land off Thistleton Rd Market Overton             | Unsuitable for allocation                                                                                                                      |              |
| MAR04           | Land at Main St, Market Overton                   | Suitable for allocation as a residential site                                                                                                  | 20 dwellings |
| MAR05           | Former Play Area, Market Overton                  | Unsuitable for allocation                                                                                                                      |              |
| MAR06           | Land S of Main Street                             | Unsuitable for allocation                                                                                                                      |              |
| MAR07           | Land N of Pinfold Lane                            | Unsuitable for allocation                                                                                                                      |              |
| MAR08           | Land South of Pinfold La, Market Overton          | Unsuitable for allocation                                                                                                                      |              |
| MAR09           | Land at Main St, Market Overton                   | ?                                                                                                                                              |              |
| NORTH LUFFENHAL | VI                                                |                                                                                                                                                |              |