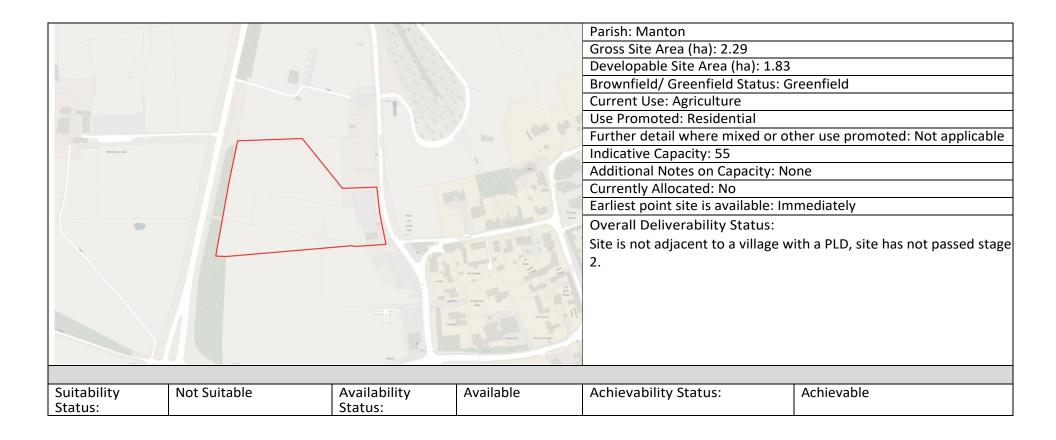

| LANGHAM         |                                                   |                                                                                                                                                |              |
|-----------------|---------------------------------------------------|------------------------------------------------------------------------------------------------------------------------------------------------|--------------|
| LAN07           | Land at Burley Road, Langham                      | Site is not adjacent to a village with a PLD, site has not passed stage 2.                                                                     |              |
| LAN12           | Land on the east side of Ashwell Road, Langham    | Flood zone 3 on large part of site. Site is not adjacent to a village with a PLD, site has not passed stage 2 and not been assessed            |              |
| LAN13           | Land on N side of Cold Overton Rd, Langham        | Site has planning permission 2021/1423/MAO for 50 dwellings.                                                                                   |              |
| LAN14           | Land E of Melton Rd and N of Manor Lane           | Unsuitable for allocation                                                                                                                      |              |
| LAN15           | Land on Melton Rd, Langham                        | Site is not adjacent to a village with a PLD, site has not passed stage 2.                                                                     |              |
| LAN16           | Land at Westmoor Farm,                            | Site is not adjacent to a village with a PLD and lies wholly within Flood zone 3. Site has not passed stage 2 and not been assessed in detail. |              |
| LAN17           | Land off (south side of) Manor Lane, Langham      | Site is identified as Important Open Space. Site has not passed stage 2 and a full assessment has not been undertaken                          |              |
| MANTON          |                                                   |                                                                                                                                                |              |
| MAN03           | Manton, St Mary's Rd, Paddock                     | Unsuitable for allocation                                                                                                                      |              |
| MAN04           | Land Adj to Cemetery Cemetery Lane Manton Rutland | Suitable for allocation as a residential site                                                                                                  | 10 dwellings |
| MAN05           | Lyndon Rd, Manton                                 | Unsuitable for allocation                                                                                                                      |              |
| MAN06           | The Stables - Land E of Cemetery La, Manton       | Unsuitable for allocation                                                                                                                      |              |
| MARKET OVERTON  |                                                   |                                                                                                                                                |              |
| MAR01           | Land off Thistleton Rd Market Overton             | Unsuitable for allocation                                                                                                                      |              |
| MAR04           | Land at Main St, Market Overton                   | Suitable for allocation as a residential site                                                                                                  | 20 dwellings |
| MAR05           | Former Play Area, Market Overton                  | Unsuitable for allocation                                                                                                                      |              |
| MAR06           | Land S of Main Street                             | Unsuitable for allocation                                                                                                                      |              |
| MAR07           | Land N of Pinfold Lane                            | Unsuitable for allocation                                                                                                                      |              |
| MAR08           | Land South of Pinfold La, Market Overton          | Unsuitable for allocation                                                                                                                      |              |
| MAR09           | Land at Main St, Market Overton                   | ?                                                                                                                                              |              |
| NORTH LUFFENHAL | VI                                                |                                                                                                                                                |              |