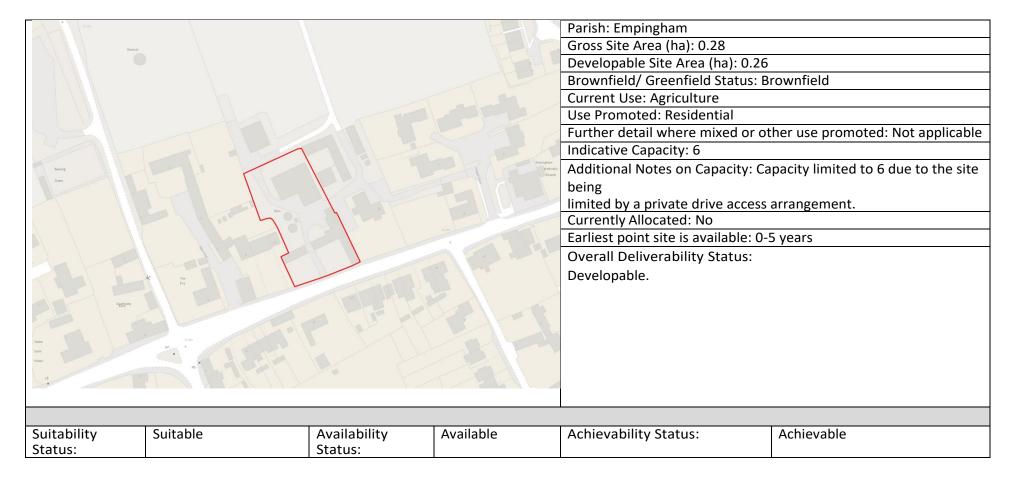

ain station. There are no identified on site constraints. No strategic water resource constraints at the villages. Site submission states electricity, water, drainage, mains sewerage and broadband available, gas supply unknown.

The site is identified by the promoter as being available immediately.

Conclusion: The site is adjacent the built up area of Empingham but is located within the Rutland Water Area. The site is promoted for residential development with an indicative capacity of 5 dwellings. The site sits within an area which is of high landscape sensitivity and within the Rutland Water Area, there are less sensitive locations around Empingham and the site is considered unsuitable for allocation.

This site is unsuitable for allocation.

### Site Address: Southview Farm, Empingham



RAG Rating – Based on initial GIS constraint check completed only

| Suitability S | uitability Status: Suitable |                        |                         |                          |                      | If unsuitable – reason: n/a  |                       |                      |  |
|---------------|-----------------------------|------------------------|-------------------------|--------------------------|----------------------|------------------------------|-----------------------|----------------------|--|
| /             | SSSI Impact<br>Risk<br>Zone | Local Wildlife<br>Site | BAP Priority<br>Habitat | Landscape<br>Sensitivity | Conservation<br>Area | Registered Park<br>or Garden | Scheduled<br>Monument | Listed Building      |  |
| G             | G