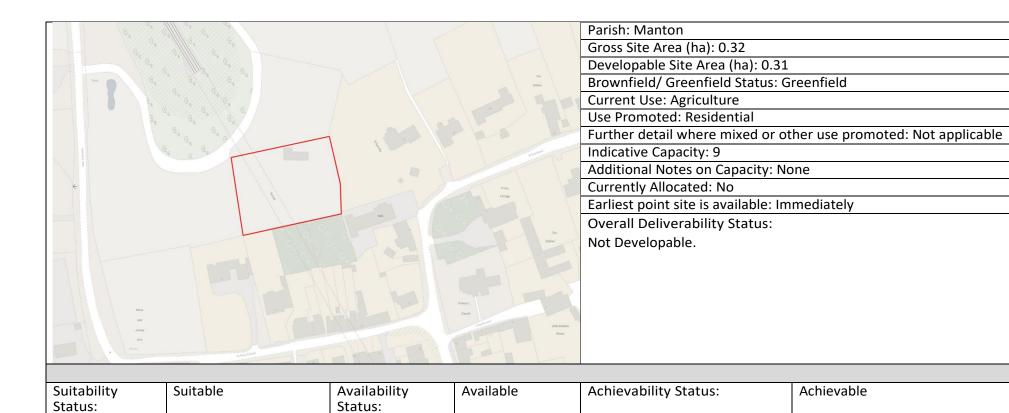

| LANGHAM         |                                                   |                                                                                                                                                |              |
|-----------------|---------------------------------------------------|------------------------------------------------------------------------------------------------------------------------------------------------|--------------|
| LAN07           | Land at Burley Road, Langham                      | Site is not adjacent to a village with a PLD, site has not passed stage 2.                                                                     |              |
| LAN12           | Land on the east side of Ashwell Road, Langham    | Flood zone 3 on large part of site. Site is not adjacent to a village with a PLD, site has not passed stage 2 and not been assessed            |              |
| LAN13           | Land on N side of Cold Overton Rd, Langham        | Site has planning permission 2021/1423/MAO for 50 dwellings.                                                                                   |              |
| LAN14           | Land E of Melton Rd and N of Manor Lane           | Unsuitable for allocation                                                                                                                      |              |
| LAN15           | Land on Melton Rd, Langham                        | Site is not adjacent to a village with a PLD, site has not passed stage 2.                                                                     |              |
| LAN16           | Land at Westmoor Farm,                            | Site is not adjacent to a village with a PLD and lies wholly within Flood zone 3. Site has not passed stage 2 and not been assessed in detail. |              |
| LAN17           | Land off (south side of) Manor Lane, Langham      | Site is identified as Important Open Space. Site has not passed stage 2 and a full assessment has not been undertaken                          |              |
| MANTON          |                                                   |                                                                                                                                                |              |
| MAN03           | Manton, St Mary's Rd, Paddock                     | Unsuitable for allocation                                                                                                                      |              |
| MAN04           | Land Adj to Cemetery Cemetery Lane Manton Rutland | Suitable for allocation as a residential site                                                                                                  | 10 dwellings |
| MAN05           | Lyndon Rd, Manton                                 | Unsuitable for allocation                                                                                                                      |              |
| MAN06           | The Stables - Land E of Cemetery La, Manton       | Unsuitable for allocation                                                                                                                      |              |
| MARKET OVERTON  |                                                   |                                                                                                                                                |              |
| MAR01           | Land off Thistleton Rd Market Overton             | Unsuitable for allocation                                                                                                                      |              |
| MAR04           | Land at Main St, Market Overton                   | Suitable for allocation as a residential site                                                                                                  | 20 dwellings |
| MAR05           | Former Play Area, Market Overton                  | Unsuitable for allocation                                                                                                                      |              |
| MAR06           | Land S of Main Street                             | Unsuitable for allocation                                                                                                                      |              |
| MAR07           | Land N of Pinfold Lane                            | Unsuitable for allocation                                                                                                                      |              |
| MAR08           | Land South of Pinfold La, Market Overton          | Unsuitable for allocation                                                                                                                      |              |
| MAR09           | Land at Main St, Market Overton                   | ?                                                                                                                                              |              |
| NORTH LUFFENHAL | VI                                                |                                                                                                                                                |              |