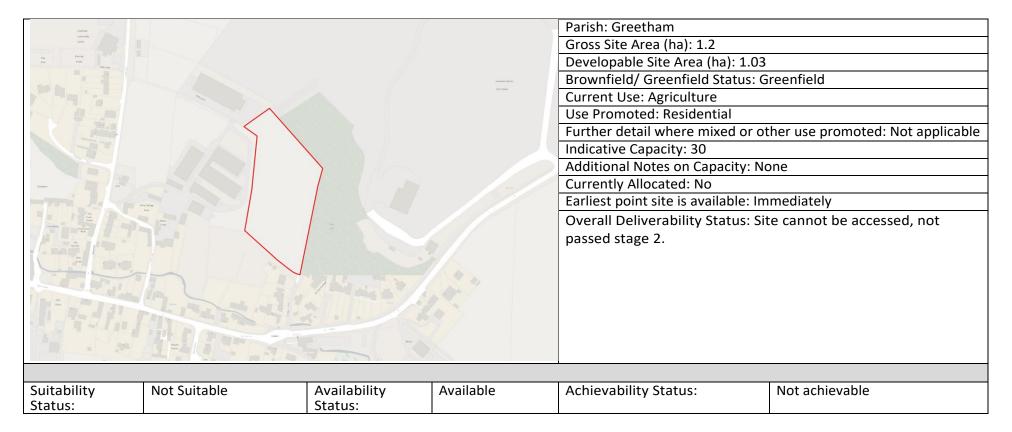

| GRE01                     | Former Phase 1 of Greetham Quarry                                                    | Site has planning permission – not assessed                               |              |
|---------------------------|--------------------------------------------------------------------------------------|---------------------------------------------------------------------------|--------------|
| GRE02                     | Land south of Oakham Road, Greetham                                                  | Suitable for allocation as a residential site                             | 28 dwellings |
| GRT07                     | Workshop site, Stretton Rd, Greetham                                                 | Unsuitable for allocation                                                 |              |
| GRE10                     | Land North of Bridge Lane                                                            | Site cannot be accessed, not passed stage 2.                              |              |
| GRE11                     | Greetham Quarry                                                                      | Site is not adjacent to a village with PLD, not passed stage 2 screening. |              |
| GRE12                     | Paddock to the rear of 8 Bridge Lane Greetham                                        | Unsuitable for allocation                                                 |              |
| GRE13                     | Land south east of Stretton Lane                                                     | Site is not adjacent to a village with PLD, not passed stage 2 screening. |              |
| KETTON                    |                                                                                      |                                                                           |              |
| KET01                     | Land South of Luffenham Road                                                         | Site is not adjacent to a village with PLD, not passed stage 2 screening. |              |
| KET03                     | Land at Bartles Hollow, Ketton  Site has planning permission for 75 dwe not assessed |                                                                           |              |
| KET05 (and KET24 & KET25) | Ketton Disused Quarry Barrowden Rd                                                   | Site is a Local Wildlife Site – Geeston Quarry. has not passed stage 2    |              |
| KET09                     | Land S of Empingham Rd                                                               | Unsuitable for allocation                                                 |              |
| KET10                     | Northern Extension to Ketton Quarry                                                  | Unsuitable for allocation                                                 |              |
| KET11                     | Land at Manor Green                                                                  | Unsuitable for allocation                                                 |              |
| KET13                     | Luffenham Rd, Ketton                                                                 | Unsuitable for allocation                                                 |              |
| KET14                     | Land NE of Pit La, N of Forest Park Industrial Estate                                | Not assessed employment allocation.                                       |              |
| KET15                     | Land NE of Pit Lane- E of Chater Business Estate                                     | Not assessed employment allocation.                                       |              |
| KET16                     | Land W of Steadfold La, Ketton, Stamford                                             | Site promoted for employment uses only. Site not assessed.                |              |
| KET17                     | Paddock Adj off Steadfold La Ketton, adjacent to Stamford Rd                         | Site promoted for employment uses only. Site not assessed                 |              |
| KET18                     | Field east of Long Barn Mews                                                         | Unsuitable for allocation                                                 |              |
| KET19                     | Land to the rear of Park Farmhouse, 5 Luffenham Road                                 | Unsuitable for allocation                                                 |              |
| KET20                     | Geeston Road Development                                                             | Unsuitable for allocation                                                 |              |
| KET22                     | Ketton Library                                                                       | Site not available not assessed                                           |              |
| KET26                     | Land at Pit Lane, Ketton                                                             | Site promoted for employment uses only.                                   |              |