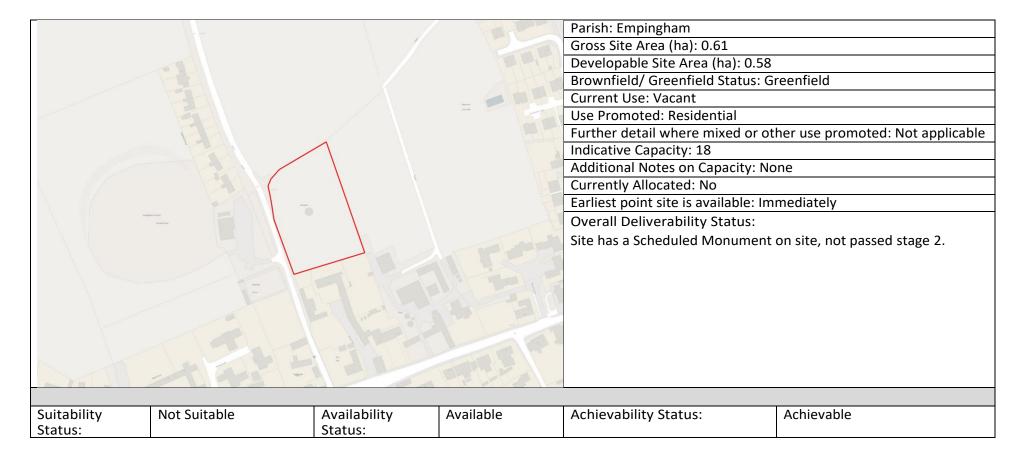

| EDI10          | Paddock off Weston and Gibbet La, Edith Weston | Unsuitable for allocation                                                 |              |
|----------------|------------------------------------------------|---------------------------------------------------------------------------|--------------|
| EMPINGHAM      | ·                                              | ·                                                                         |              |
| EMP01          | Adjacent 17 Whitwell Rd North Empingham        | Unsuitable for allocation                                                 |              |
| EMP02          | Main St, Empingham                             | Suitable for allocation as a residential site                             | 6 dwellings  |
| EMP03          | Land off Whitwell Road, Empingham              | Suitable for a potential allocation as a residential site                 | 40 dwellings |
| EMP04          | Land at Exton Rd, Empingham                    | Site has a Scheduled Monument on site, not passed stage 2.                |              |
| EMP06          | Land at Highfields Farm                        | Site is not adjacent to PLD, not passed stage 2                           |              |
| ESSENDINE      |                                                |                                                                           |              |
| ESS01          | Land to rear of Essendine Rd                   | Site cannot be accessed, not passed stage 2                               |              |
| ESS02          | Land at Manor Farm La, Essendine               | Unsuitable for allocation                                                 |              |
| ESS04          | Land at Manor Farm La, Essendine               | La, Essendine  Site has a Scheduled Monument on site, not passed stage 2. |              |
| ESS05          | Land at Manor Farm Lane, Essendine (site 2)    | Suitable for allocation as a residential site                             | 39 dwellings |
| EXTON          |                                                |                                                                           |              |
| EXT03          | Land E of Stamford Rd, Exton                   | Suitable for allocation as a residential site                             | 9 dwellings  |
| EXT04          | Land at The Workshops, Exton                   | Suitable for allocation as a residential site                             | 15 dwellings |
| EXT05          | Land at Home Farm, Exton                       | allocated for employment development                                      |              |
| EXT08          | Barnsdale Car Park, Exton                      | Site is not adjacent to a village with PLD, not passed stage 2.           |              |
| GREAT CASTERTO | DN .                                           |                                                                           |              |
| GRT01          | Land off Old Great North Rd                    | Unsuitable for allocation                                                 |              |
| GRT03          | Land off Pickworth Road, Great Casterton       | Unsuitable for allocation                                                 |              |
| GRT04          | Land to the N of College Cl, Great Casterton   | Unsuitable for allocation                                                 |              |
| GRT05          | Casterton College, Rutland                     | Site is not adjacent to a village with PLD, not passed stage 2.           |              |
| GRT06          | Roman View                                     | Site is not adjacent to a village with PLD, not passed stage 2.           |              |
| GREETHAM       |                                                |                                                                           |              |