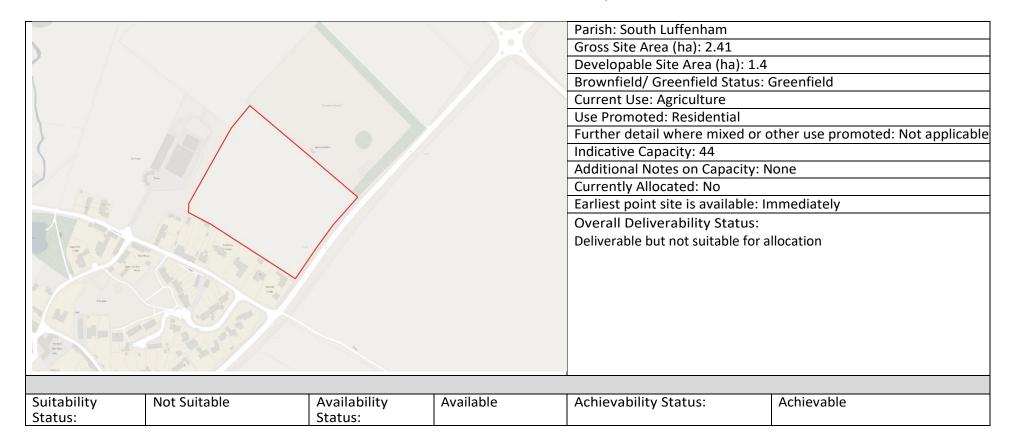

## Site Address: Land S of Back Lane, Barrowden

|                                        |              |                         |                                              | Parish: Barrowden                      |            |
|----------------------------------------|--------------|-------------------------|----------------------------------------------|----------------------------------------|------------|
|                                        |              |                         |                                              | Gross Site Area (ha): 4.19             |            |
|                                        |              |                         |                                              | Developable Site Area (ha): 2.5        |            |
|                                        |              |                         |                                              | Brownfield/ Greenfield Status: Gree    | enfield    |
| No.                                    |              |                         |                                              | Current Use: Agriculture               |            |
|                                        |              |                         |                                              | Use Promoted: Mixed                    |            |
| ,                                      |              |                         |                                              | Further detail:                        |            |
| -                                      |              |                         |                                              | Indicative Capacity: 75                |            |
| 1 1 1                                  |              |                         |                                              | Additional Notes on Capacity:          |            |
| 1 - W 1                                | 100          |                         |                                              | Currently Allocated: No                |            |
| THE VET                                |              |                         |                                              | Earliest point site is available: Imme | ediately   |
|                                        | TIPE P       |                         |                                              | Overall Deliverability Status:         | -          |
| 1-1-1-1-1-1-1-1-1-1-1-1-1-1-1-1-1-1-1- |              |                         |                                              | Deliverable but not suitable for allo  | ocation    |
|                                        |              |                         |                                              |                                        |            |
|                                        |              |                         |                                              |                                        |            |
| C. F. Lin                              |              |                         |                                              |                                        |            |
|                                        |              |                         | <u>//                                   </u> |                                        |            |
| Suitability<br>Status:                 | Not Suitable | Availability<br>Status: | Available                                    | Achievability Status:                  | Achievable |