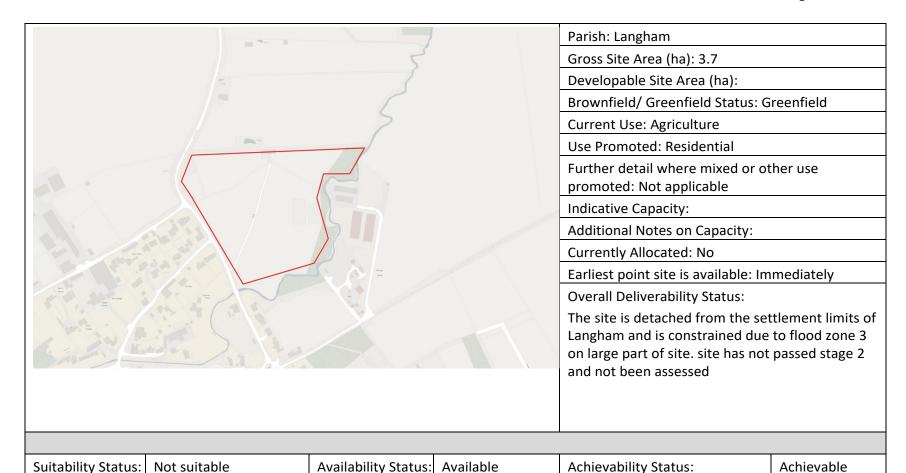

| LANGHAM         |                                                   |                                                                                                                                                |              |
|-----------------|---------------------------------------------------|------------------------------------------------------------------------------------------------------------------------------------------------|--------------|
| LAN07           | Land at Burley Road, Langham                      | Site is not adjacent to a village with a PLD, site has not passed stage 2.                                                                     |              |
| LAN12           | Land on the east side of Ashwell Road, Langham    | Flood zone 3 on large part of site. Site is not adjacent to a village with a PLD, site has not passed stage 2 and not been assessed            |              |
| LAN13           | Land on N side of Cold Overton Rd, Langham        | Site has planning permission 2021/1423/MAO for 50 dwellings.                                                                                   |              |
| LAN14           | Land E of Melton Rd and N of Manor Lane           | Unsuitable for allocation                                                                                                                      |              |
| LAN15           | Land on Melton Rd, Langham                        | Site is not adjacent to a village with a PLD, site has not passed stage 2.                                                                     |              |
| LAN16           | Land at Westmoor Farm,                            | Site is not adjacent to a village with a PLD and lies wholly within Flood zone 3. Site has not passed stage 2 and not been assessed in detail. |              |
| LAN17           | Land off (south side of) Manor Lane, Langham      | Site is identified as Important Open Space. Site has not passed stage 2 and a full assessment has not been undertaken                          |              |
| MANTON          |                                                   |                                                                                                                                                |              |
| MAN03           | Manton, St Mary's Rd, Paddock                     | Unsuitable for allocation                                                                                                                      |              |
| MAN04           | Land Adj to Cemetery Cemetery Lane Manton Rutland | Suitable for allocation as a residential site                                                                                                  | 10 dwellings |
| MAN05           | Lyndon Rd, Manton                                 | Unsuitable for allocation                                                                                                                      |              |
| MAN06           | The Stables - Land E of Cemetery La, Manton       | Unsuitable for allocation                                                                                                                      |              |
| MARKET OVERTON  |                                                   |                                                                                                                                                |              |
| MAR01           | Land off Thistleton Rd Market Overton             | Unsuitable for allocation                                                                                                                      |              |
| MAR04           | Land at Main St, Market Overton                   | Suitable for allocation as a residential site                                                                                                  | 20 dwellings |
| MAR05           | Former Play Area, Market Overton                  | Unsuitable for allocation                                                                                                                      |              |
| MAR06           | Land S of Main Street                             | Unsuitable for allocation                                                                                                                      |              |
| MAR07           | Land N of Pinfold Lane                            | Unsuitable for allocation                                                                                                                      |              |
| MAR08           | Land South of Pinfold La, Market Overton          | Unsuitable for allocation                                                                                                                      |              |
| MAR09           | Land at Main St, Market Overton                   | ?                                                                                                                                              |              |
| NORTH LUFFENHAL | VI                                                |                                                                                                                                                |              |