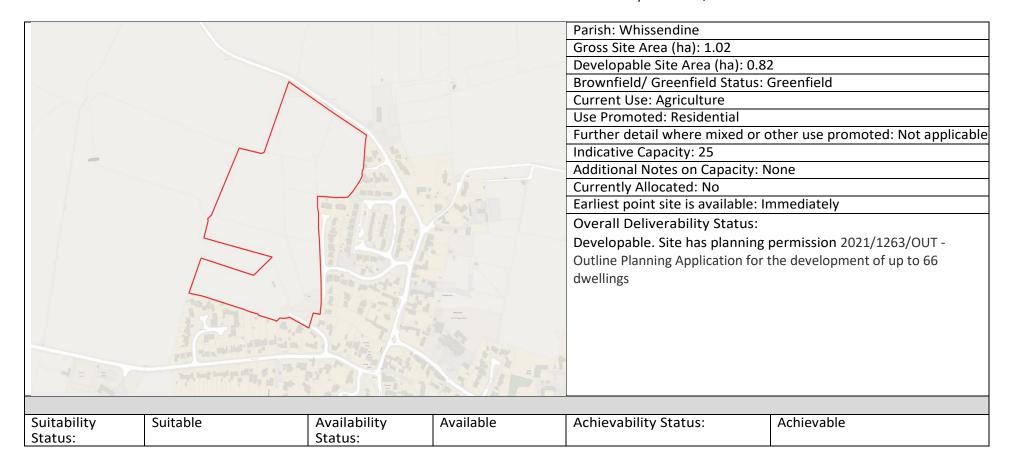

GP/Health Centre are located within 10km and the school is located within 2km. The site is within 400m of a bus stop and 7km of a train station. There are no strategic water resource constraints at the villages.

The site is identified by the promoter as being available immediately.

Conclusion: The site is adjacent the built up area of Whissendine. The Landscape Sensitivity Study 2023 which has overall medium landscape sensitivity to accommodate development It is noted that is locally important in terms of immediate views within the area and it located in an important gateway into the village. The site is promoted for residential development with an indicative capacity of 21 dwellings.

This site is not suitable for allocation.

#### Site Address: Land West of Stapleford Rd, Whissendine



# Site Address: 55 Stapleford Road, Whissendine.

|             |              |              |           | Current Use: Agriculture              |                                  |
|-------------|--------------|--------------|-----------|---------------------------------------|----------------------------------|
|             |              |              |           | Use Promoted: Residential             | her use promoted: Not applicable |
|             |              |              |           | Indicative Capacity: 32               | lei use promoted. Not applicable |
|             |              |              |           | Additional Notes on Capacity: No      | ne                               |
| //          |              |              |           | Currently Allocated: No