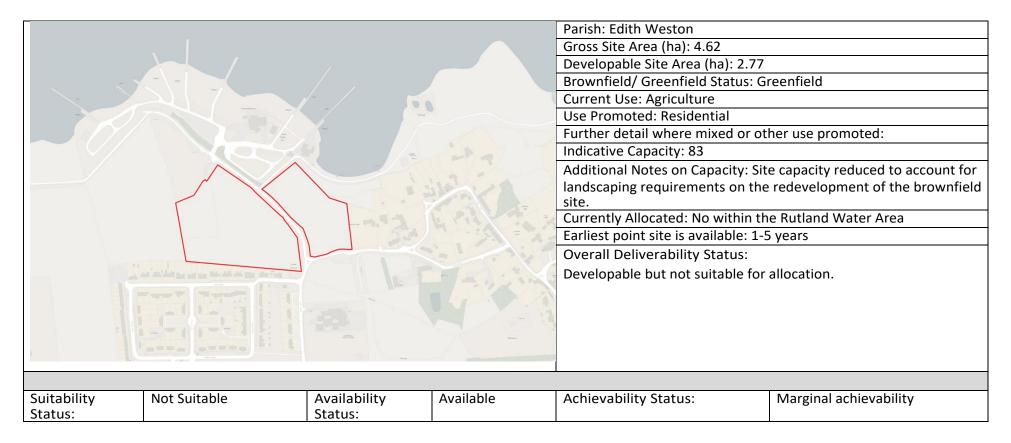

imity of the site to Rutland Water SSSI/SPA and the possibility of BAP habitats being identified will need further consideration.

The site is identified by the promoter as being available within 1 to 5 years.

Conclusion: The site is located adjacent to Edith Weston. The site is a greenfield site which is identified as in part within a locally important area of landscape value. The site is a large site and is not in keeping with the character and from of the village, development in this location would extend into the countryside and there are less sensitive areas within Edith Weston which are more appropriate for development.

This site is unsuitable for potential allocation.

#### SHLAA Reference: SHLAA EDI10 Site ID1354 Site Address: Paddock off Weston Rd and Gibbet Lane, Edith Weston



RAG Rating – Based on initial GIS constraint check completed only

| Brownfield / | SSSI Impact<br>Risk | Local Wildlife<br>Site | BAP Priority<br>Habitat | Landscape<br>Sensitivity | Conservation<br>Area | Registered Park or Garden | Scheduled<br>Monument | Listed Building      |
|--------------|---------------------|------------------------|-------------------------|--------------------------|----------------------|---------------------------|-----------------------|----------------------|
| Greenfield   | Zone                |                        |                         |                          |                      |                           |                       |                      |
| G            | R                   | G                      | Α