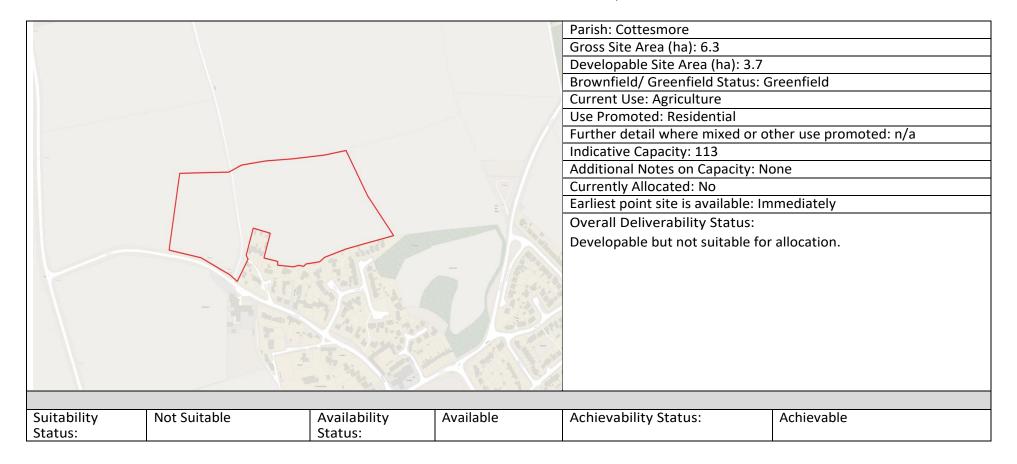

# Site Allocations Assessment: Appendix C: Larger Villages

| Sites Assessed  | Site Address                                                     | ddress Outcome of Assessment                                    |              |
|-----------------|------------------------------------------------------------------|-----------------------------------------------------------------|--------------|
| BARROWDEN       |                                                                  |                                                                 |              |
| BAR02           | 7 Wakerley Rd                                                    | Unsuitable for allocation                                       |              |
| BAR04           | Land S of Back Lane, Barrowden                                   | Unsuitable for allocation                                       |              |
| BRAUNSTON IN RU | TLAND                                                            |                                                                 |              |
| BRA01           | Land N of Brooke Rd, Braunston                                   | Unsuitable for allocation                                       |              |
| BRA04           | Land to rear of 10 Church Street/land off Oakham Road, Braunston | Unsuitable for allocation                                       |              |
| COTTESMORE      |                                                                  |                                                                 |              |
| COT01           | Land off Main Street, Cottesmore                                 | Suitable for allocation as a residential site                   | 8 dwellings  |
| COT03           | Land off Rogues La, Cottesmore (Site 1)                          | Unsuitable for allocation                                       |              |
| COT04           | Land off Rogues La, Cottesmore (Site 2)                          | Site not adjacent to PLD, not passed stage 2                    |              |
| COT05           | Manor Farmyard, Main St, Cottesmore                              | Unsuitable for allocation                                       |              |
| COT07           | land at Railway Sidings, Burley Road, Cottesmore                 | Site not adjacent to PLD, not passed stage 2                    |              |
| COT12           | Land off Harrier Close, Cottesmore                               | Site not adjacent to PLD, not passed stage 2                    |              |
| COT13           | Land north of Mill Lane, Cottesmore                              | Unsuitable for allocation                                       |              |
| COT14           | Easson Garage, Cottesmore                                        | Suitable for allocation as a residential site                   | 4 dwellings  |
| COT15           | Land north of Mill Lane, Cottesmore                              | Suitable for a potential allocation as a residential            | 90 dwellings |
| EDITH WESTON    |                                                                  |                                                                 |              |
| EDI03           | Officer's Mess, Manton Road, Edith Weston                        | Suitable for allocation as a residential site                   | 90 dwellings |
| EDI05           | Ash Tree stables Manton Road Edith Weston                        | Site is not adjacent to a village with PLD, not passed stage 2. |              |
| EDI06           | Land N of Pennine Drive                                          | Suitable for allocation as a residential site                   | 84 Dwellings |
| EDI07           | Land N of Pennine Drive                                          | Unsuitable for allocation                                       |              |
| ED108           | Rutland Water Campsite, Edith Weston                             | Site proposed for leisure uses – not assessed                   |              |
| EDI09           | Normanton Rd, Edith Weston                                       | Unsuitable for allocation                                       |              |