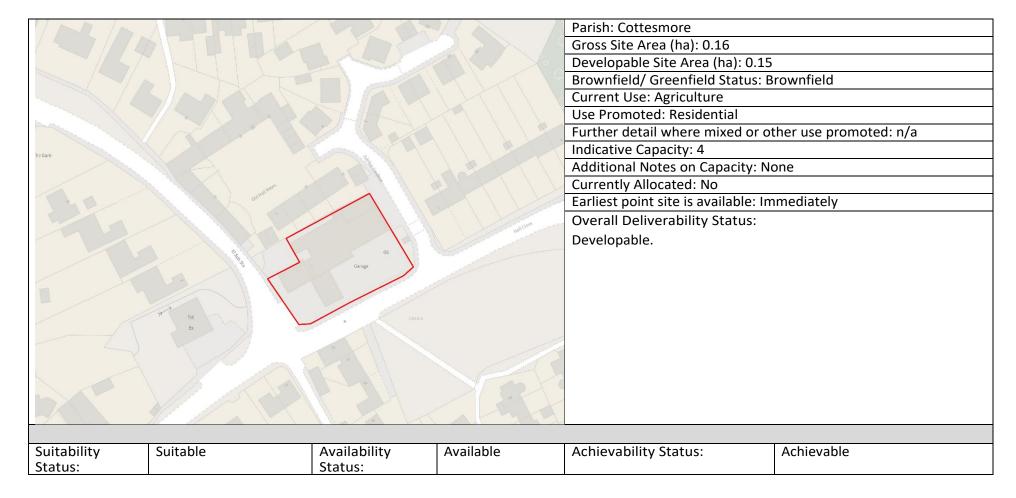

# Site Allocations Assessment: Appendix C: Larger Villages

| Sites Assessed  | Site Address                                                     | ddress Outcome of Assessment                                    |              |
|-----------------|------------------------------------------------------------------|-----------------------------------------------------------------|--------------|
| BARROWDEN       |                                                                  |                                                                 |              |
| BAR02           | 7 Wakerley Rd                                                    | Unsuitable for allocation                                       |              |
| BAR04           | Land S of Back Lane, Barrowden                                   | Unsuitable for allocation                                       |              |
| BRAUNSTON IN RU | TLAND                                                            |                                                                 |              |
| BRA01           | Land N of Brooke Rd, Braunston                                   | Unsuitable for allocation                                       |              |
| BRA04           | Land to rear of 10 Church Street/land off Oakham Road, Braunston | Unsuitable for allocation                                       |              |
| COTTESMORE      |                                                                  |                                                                 |              |
| COT01           | Land off Main Street, Cottesmore                                 | Suitable for allocation as a residential site                   | 8 dwellings  |
| COT03           | Land off Rogues La, Cottesmore (Site 1)                          | Unsuitable for allocation                                       |              |
| COT04           | Land off Rogues La, Cottesmore (Site 2)                          | Site not adjacent to PLD, not passed stage 2                    |              |
| COT05           | Manor Farmyard, Main St, Cottesmore                              | Unsuitable for allocation                                       |              |
| COT07           | land at Railway Sidings, Burley Road, Cottesmore                 | Site not adjacent to PLD, not passed stage 2                    |              |
| COT12           | Land off Harrier Close, Cottesmore                               | Site not adjacent to PLD, not passed stage 2                    |              |
| COT13           | Land north of Mill Lane, Cottesmore                              | Unsuitable for allocation                                       |              |
| COT14           | Easson Garage, Cottesmore                                        | Suitable for allocation as a residential site                   | 4 dwellings  |
| COT15           | Land north of Mill Lane, Cottesmore                              | Suitable for a potential allocation as a residential            | 90 dwellings |
| EDITH WESTON    |                                                                  |                                                                 |              |
| EDI03           | Officer's Mess, Manton Road, Edith Weston                        | Suitable for allocation as a residential site                   | 90 dwellings |
| EDI05           | Ash Tree stables Manton Road Edith Weston                        | Site is not adjacent to a village with PLD, not passed stage 2. |              |
| EDI06           | Land N of Pennine Drive                                          | Suitable for allocation as a residential site                   | 84 Dwellings |
| EDI07           | Land N of Pennine Drive                                          | Unsuitable for allocation                                       |              |
| ED108           | Rutland Water Campsite, Edith Weston                             | Site proposed for leisure uses – not assessed                   |              |
| EDI09           | Normanton Rd, Edith Weston                                       | Unsuitable for allocation                                       |              |