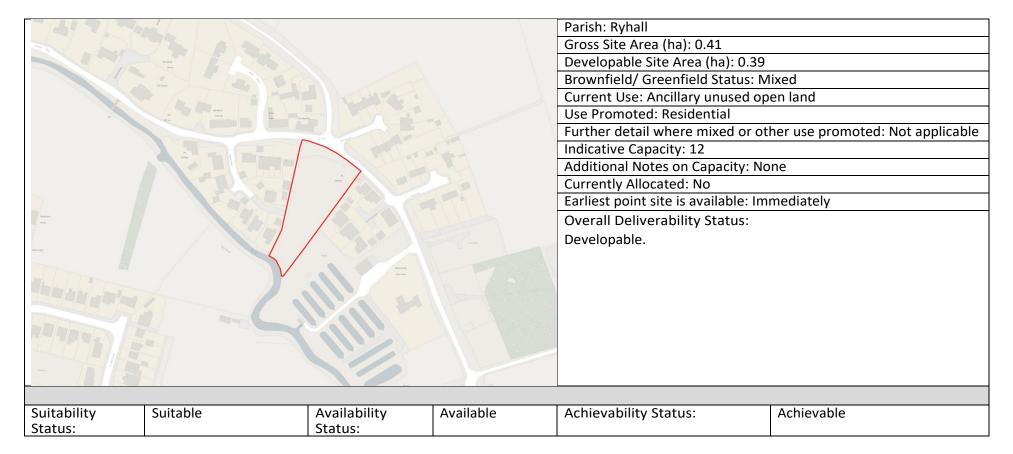

| NOR06          | Settings Farm                                             | Unsuitable for allocation                     |              |
|----------------|-----------------------------------------------------------|-----------------------------------------------|--------------|
| NOR03          | Land S of Glebe Rd, N Luffenham                           | Suitable for allocation as a residential site | 10 dwellings |
| RYHALL         |                                                           |                                               | ·            |
| RYH14          | River Gwash Trout Farm, Belmesthorpe Lane, Ryhall         | Site has planning permission?                 |              |
| RYH06          | Land between Meadow Lane and Belmesthorpe Road,<br>Ryhall | Suitable for allocation as a residential site | 80 dwellings |
| RYH09          | Land SW of Belmesthorpe Lane, Ryhall                      | Suitable for allocation as a residential site | 12 dwellings |
| RYH10          | Land to the rear of Hilltop Cottage, Essendine Rd, Ryhall | Unsuitable for allocation                     |              |
| RYH11          | Field rear of St Johns Cl, Ryhall                         | Unsuitable for allocation                     |              |
| RYH12          | Land to the west of A6121 Ryall Road                      | Unsuitable for allocation                     |              |
| SOUTH LUFFENHA | M                                                         |                                               |              |
| SOU03          | Back Lane, South Luffenham                                | Unsuitable for allocation                     |              |
| SOU02          | Land off A6121, South Luffenham                           | Unsuitable for allocation                     |              |
| WHISSENDINE    |                                                           |                                               |              |
| WHT01          |                                                           | Unsuitable for allocation                     |              |
| WHI03          | Land E of Ashwell Rd                                      | Unsuitable for allocation                     |              |
| WHI07          | Land off Melton Rd, Whissendine                           | Unsuitable for allocation                     |              |
| WHI09          | Land off Stapleford Rd                                    | Unsuitable for allocation                     |              |
| WHI10          | Stapleford Rd                                             | Unsuitable for allocation                     |              |
| WHI11          | Land bordering the caravan pk, Pickwell La, Whissendine,  | Unsuitable for allocation                     |              |
| WHI12          | Land off Pickwell La, Whissendine                         | Unsuitable for allocation                     |              |
| WHI13          |                                                           |                                               |              |
| WHI14          |                                                           |                                               |              |
| WHI15          |                                                           |                                               |              |