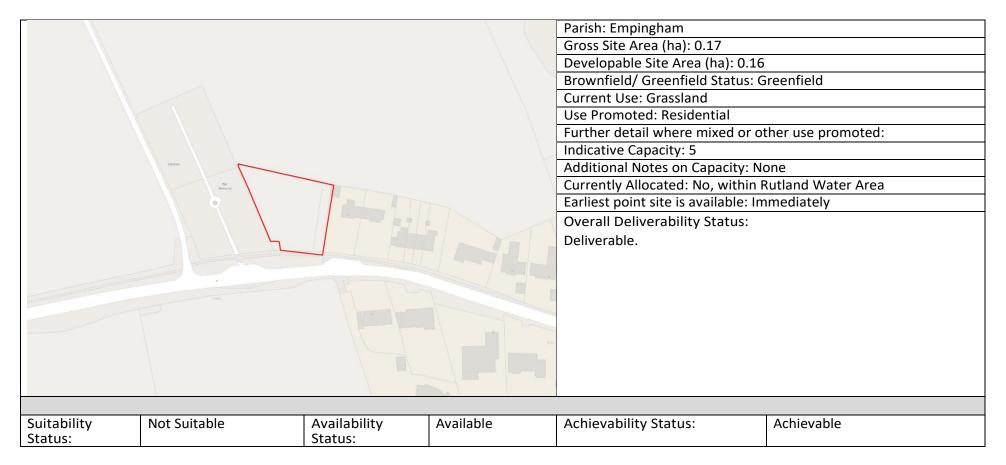

ltural land.

The site is located (in part) adjacent the built up area of Edith Weston. The site is considered to be in walking distance (within 800m) of a school but not a town centre or GP/Health Centre. The town centre and GP/Health Centre are located within 10km. The site is within 100m of a bus stop and 15km of a train station.

The site is identified by the promoter as being available within 1 to 5 years.

Conclusion: The site is adjacent to a separate isolated part of the built up area of Edith Weston. The site is a greenfield site, given the high landscape sensitivity and the site location within the Rutland Water Area and the proximity to Rutland Water (Ramsar) site is unsuitable for allocation.

SHLAA Reference: EMP 01 Site ID77 Site Address: West of 17 Whitwell Road, Empingham



RAG Rating – Based on initial GIS constraint check completed only

| Brownfield  | SSSI Impact   | Local Wildlife | BAP Priority | Landscape    | Conservation | Registered Park | Scheduled    | Listed Building      |
|-------------|---------------|----------------|--------------|--------------|--------------|-----------------|--------------|----------------------|
| /           | Risk          | Site           | Habitat      | Sensitivity  | Area         | or Garden       | Monument     |                      |
| Greenfield  | Zone          |                |              |              |              |                 |              |                      |
| R           | G             | G              | G            | R            | G            | G               | G            | A