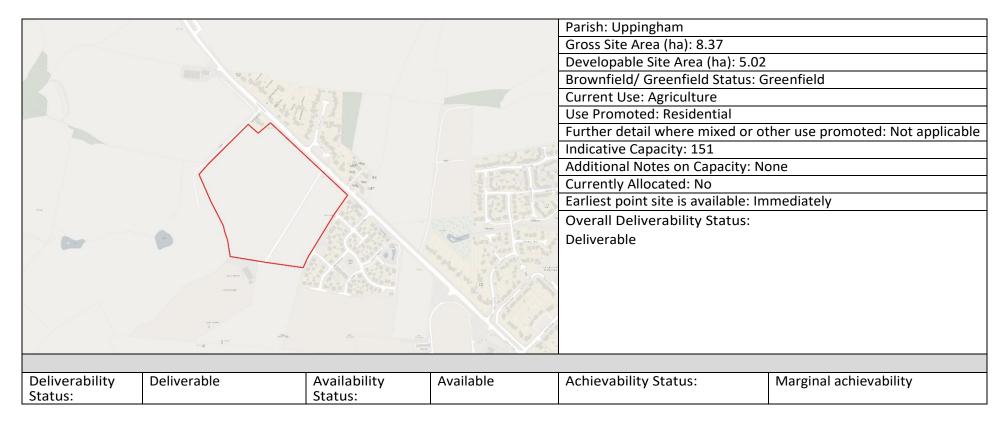

-------------|

### Planning Officer Comments & Conclusion

Comments: UPP03 is highly constrained, it is unknown if access can be achieved on the site as frontage properties are identified as protected, and access appears to be in a third party ownership. Existing residential dwellings to the south of the site bounds the site from a suitable access without third party land. The site is identified as important open space and there is a local wildlife site and BAP Priority Habitat located on the site. Landscape Sensitivity Study identifies the site as of high sensitivity

Conclusion: Site is not considered suitable for allocation.

Note: Allocations will be made through the Uppingham Neighbourhood Plan Review

SHELAA Reference: SHELAA UPP04 Site ID51 Site Address: Leicester Road, Uppingham



### RAG Rating – Based on initial GIS constraint check completed only

| Brownfield  | SSSI Impact   | Local Wildlife | BAP Priority | Landscape    | Conservation | Registered Park | Scheduled    | Listed Building      |
|-------------|---------------|----------------|--------------|--------------|--------------|-----------------|--------------|----------------------|
| /           | Risk          | Site           | Habitat      | Sensitivity  | Area         | or Garden       | Monument     |                      |
| Greenfield  | Zone          |                |              |              |              |                 |              |                      |
| R           | G             | R              | G            | Α            | G            | G               | A            |