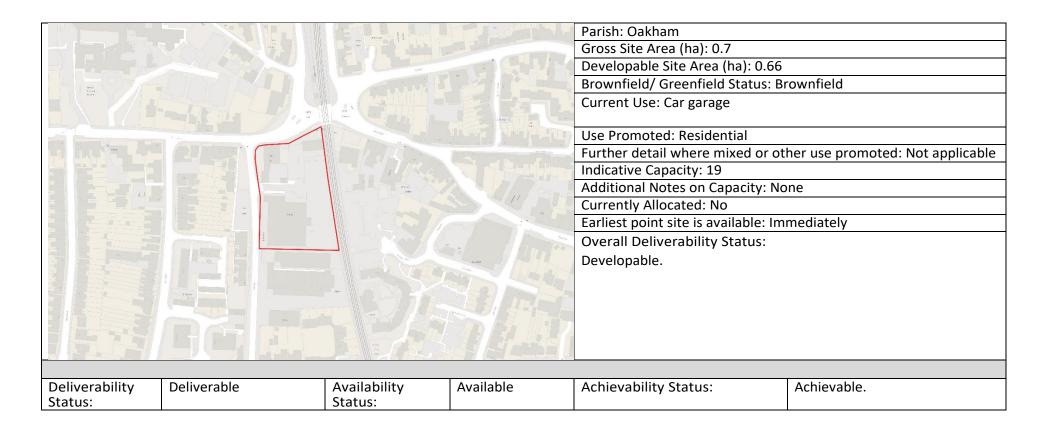

### 1. OAKHAM WITH BARLEYTHORPE

| Sites Assessed | Site Address                                            | Outcome of Assessment                                | Indicative Capacity |
|----------------|---------------------------------------------------------|------------------------------------------------------|---------------------|
| BAE01          | The Lookout (land W of Main Rd,<br>Barleythorpe/Oakham) | Unsuitable for allocation                            |                     |
| BAE02          | The King Centre and Oakham Football<br>Club             | Unsuitable for allocation                            |                     |
| OAK01          | Land N of Braunston Rd, Oakham                          | Site has planning permission, not assessed           |                     |
| OAK02          | Land E of Uppingham Rd, Oakham                          | Unsuitable for allocation                            |                     |
| OAK03          | Cold Overton Road Oakham Rutland<br>LE15 8UH            | Site located outside of PLD, not passed 2            |                     |
| OAK04          | Land off Brooke Rd, Oakham                              | Suitable for allocation as a residential site.       | 136 dwellings       |
| OAK05          | Land off Uppingham Rd                                   | Unsuitable for allocation                            |                     |
| OAK06          | Land SW of Oakham                                       | Site located outside of PLD, not passed 2            |                     |
| OAK07          | Land S of Brooke Road (wider site)                      | Unsuitable for allocation                            |                     |
| OAK08          | Land at Stamford Rd                                     | Suitable for allocation as a residential site.       | 66 dwellings        |
| OAK13          | Land off Burley Road, Oakham                            | Site has planning permission, not assessed           |                     |
| OAK14          | Catmose House, Catmose St, Oakham                       | Unsuitable for allocation                            |                     |
| OAK15          | Land W of Ashwell Rd, Oakham                            | Suitable for allocation as a residential site.       | 286 dwellings       |
| OAK17          | Tim Norton Motors, Oakham                               | Suitable for allocation as a residential site        | 19 dwellings        |
| OAK19          | Burley Appliances Ltd                                   | Allocated for employment development                 | N/A                 |
| OAK20          | Car Park 3 Rutland Showground                           | Allocated for employment development                 | N/A                 |
| OAK21          | Land adjacent Kimball Close                             | Site located outside of PLD, not passed 2            |                     |
| OAK22          | Land at Uppingham Rd                                    | Site located outside of PLD, not passed 2            |                     |
| OAK23          | The Burley Estate                                       | Site promoted for non residential uses, not assessed | N/A                 |