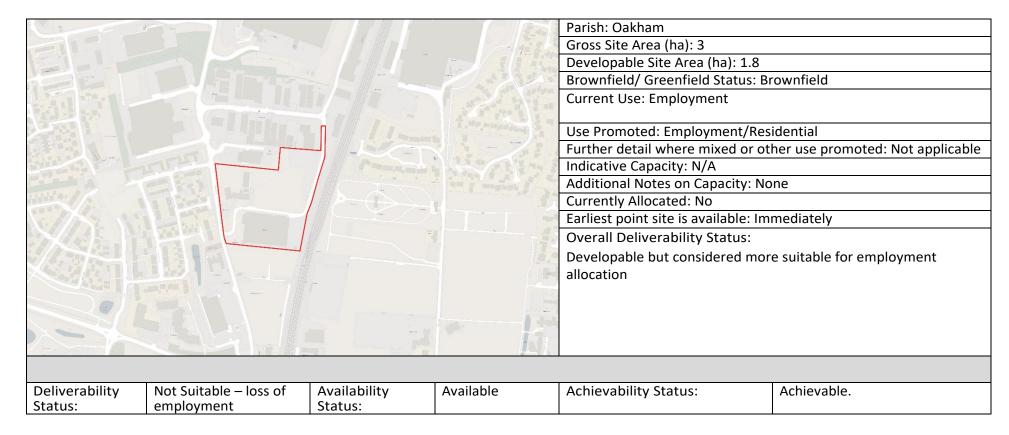

### 1. OAKHAM WITH BARLEYTHORPE

| Sites Assessed | Site Address                                            | Outcome of Assessment                                | Indicative Capacity |
|----------------|---------------------------------------------------------|------------------------------------------------------|---------------------|
| BAE01          | The Lookout (land W of Main Rd,<br>Barleythorpe/Oakham) | Unsuitable for allocation                            |                     |
| BAE02          | The King Centre and Oakham Football<br>Club             | Unsuitable for allocation                            |                     |
| OAK01          | Land N of Braunston Rd, Oakham                          | Site has planning permission, not assessed           |                     |
| OAK02          | Land E of Uppingham Rd, Oakham                          | Unsuitable for allocation                            |                     |
| OAK03          | Cold Overton Road Oakham Rutland<br>LE15 8UH            | Site located outside of PLD, not passed 2            |                     |
| OAK04          | Land off Brooke Rd, Oakham                              | Suitable for allocation as a residential site.       | 136 dwellings       |
| OAK05          | Land off Uppingham Rd                                   | Unsuitable for allocation                            |                     |
| OAK06          | Land SW of Oakham                                       | Site located outside of PLD, not passed 2            |                     |
| OAK07          | Land S of Brooke Road (wider site)                      | Unsuitable for allocation                            |                     |
| OAK08          | Land at Stamford Rd                                     | Suitable for allocation as a residential site.       | 66 dwellings        |
| OAK13          | Land off Burley Road, Oakham                            | Site has planning permission, not assessed           |                     |
| OAK14          | Catmose House, Catmose St, Oakham                       | Unsuitable for allocation                            |                     |
| OAK15          | Land W of Ashwell Rd, Oakham                            | Suitable for allocation as a residential site.       | 286 dwellings       |
| OAK17          | Tim Norton Motors, Oakham                               | Suitable for allocation as a residential site        | 19 dwellings        |
| OAK19          | Burley Appliances Ltd                                   | Allocated for employment development                 | N/A                 |
| OAK20          | Car Park 3 Rutland Showground                           | Allocated for employment development                 | N/A                 |
| OAK21          | Land adjacent Kimball Close                             | Site located outside of PLD, not passed 2            |                     |
| OAK22          | Land at Uppingham Rd                                    | Site located outside of PLD, not passed 2            |                     |
| OAK23          | The Burley Estate                                       | Site promoted for non residential uses, not assessed | N/A                 |