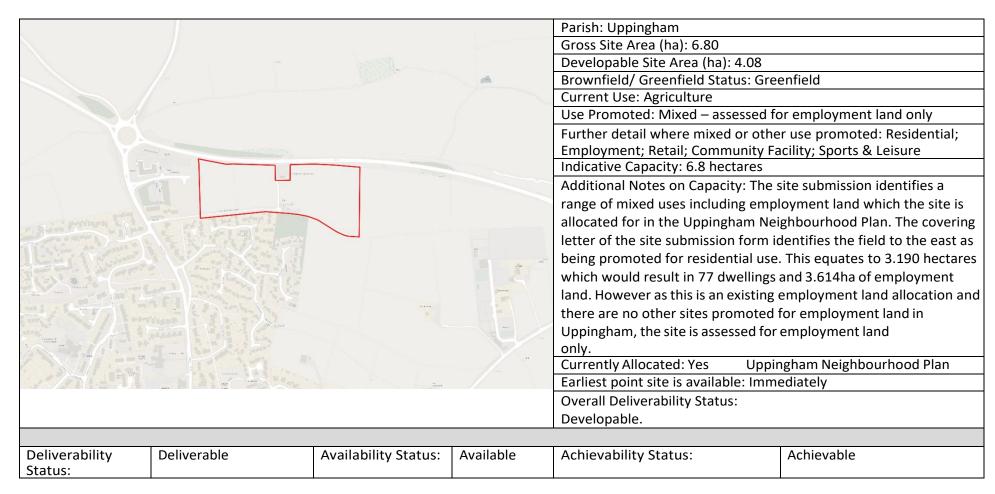

this part of the site. This section of the wider development is required to enable the delivery of land in South Kesteven and to provide the access road through the entire site. On its own the site would not meet the councils site assessment criteria, however as part of a wider cross boundary proposal with land adjacent in South Kesteven it is considered that the site has the potential be appropriately designed to mitigate any impact on the landscape, nature, biodiversity and heritage. Therefore, allocation would only be suitable if a comprehensive development is to be brought forward as part of a wider allocation.

Site suitable for allocation as part of a larger cross boundary proposal only

SHELAA Reference: SHELAA UPP/02 Site ID191 Site Address: Uppingham Gate, Ayston Road, Uppingham



RAG Rating – Based on initial GIS constraint check completed only

| Brownfield      | SSSI Impact   | Local Wildlife<br>Site | BAP Priority<br>Habitat | Landscape<br>Sensitivity | Conservation | Registered Park<br>or Garden | Scheduled<br>Monument | Listed Building      |
|-----------------|---------------|------------------------|-------------------------|--------------------------|--------------|------------------------------|-----------------------|----------------------|
| /<br>Greenfield | Risk<br>Zone  | Site                   | Парісас                 | Sensitivity              | Area         | or darden                    | Worldment             |                      |
| R               | G             | G                      | G                       | Α