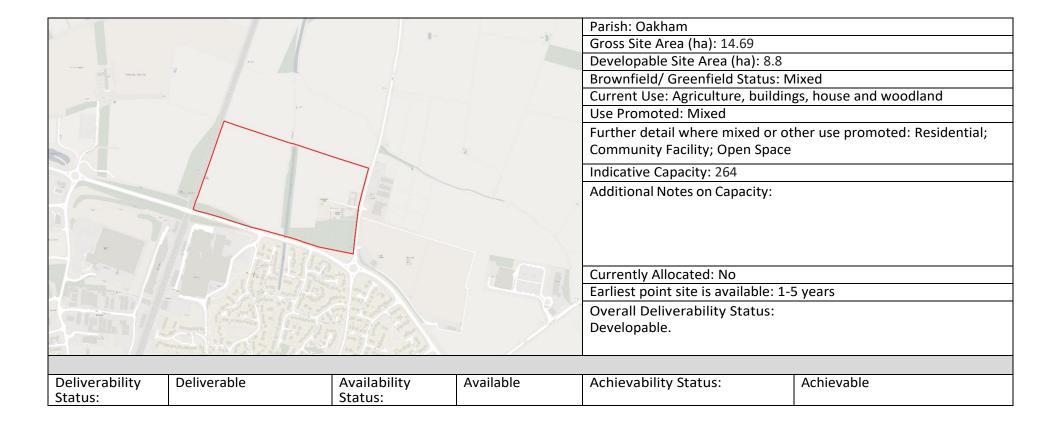

### 1. OAKHAM WITH BARLEYTHORPE

| Sites Assessed | Site Address                                            | Outcome of Assessment                                | Indicative Capacity |
|----------------|---------------------------------------------------------|------------------------------------------------------|---------------------|
| BAE01          | The Lookout (land W of Main Rd,<br>Barleythorpe/Oakham) | Unsuitable for allocation                            |                     |
| BAE02          | The King Centre and Oakham Football<br>Club             | Unsuitable for allocation                            |                     |
| OAK01          | Land N of Braunston Rd, Oakham                          | Site has planning permission, not assessed           |                     |
| OAK02          | Land E of Uppingham Rd, Oakham                          | Unsuitable for allocation                            |                     |
| OAK03          | Cold Overton Road Oakham Rutland<br>LE15 8UH            | Site located outside of PLD, not passed 2            |                     |
| OAK04          | Land off Brooke Rd, Oakham                              | Suitable for allocation as a residential site.       | 136 dwellings       |
| OAK05          | Land off Uppingham Rd                                   | Unsuitable for allocation                            |                     |
| OAK06          | Land SW of Oakham                                       | Site located outside of PLD, not passed 2            |                     |
| OAK07          | Land S of Brooke Road (wider site)                      | Unsuitable for allocation                            |                     |
| OAK08          | Land at Stamford Rd                                     | Suitable for allocation as a residential site.       | 66 dwellings        |
| OAK13          | Land off Burley Road, Oakham                            | Site has planning permission, not assessed           |                     |
| OAK14          | Catmose House, Catmose St, Oakham                       | Unsuitable for allocation                            |                     |
| OAK15          | Land W of Ashwell Rd, Oakham                            | Suitable for allocation as a residential site.       | 286 dwellings       |
| OAK17          | Tim Norton Motors, Oakham                               | Suitable for allocation as a residential site        | 19 dwellings        |
| OAK19          | Burley Appliances Ltd                                   | Allocated for employment development                 | N/A                 |
| OAK20          | Car Park 3 Rutland Showground                           | Allocated for employment development                 | N/A                 |
| OAK21          | Land adjacent Kimball Close                             | Site located outside of PLD, not passed 2            |                     |
| OAK22          | Land at Uppingham Rd                                    | Site located outside of PLD, not passed 2            |                     |
| OAK23          | The Burley Estate                                       | Site promoted for non residential uses, not assessed | N/A                 |