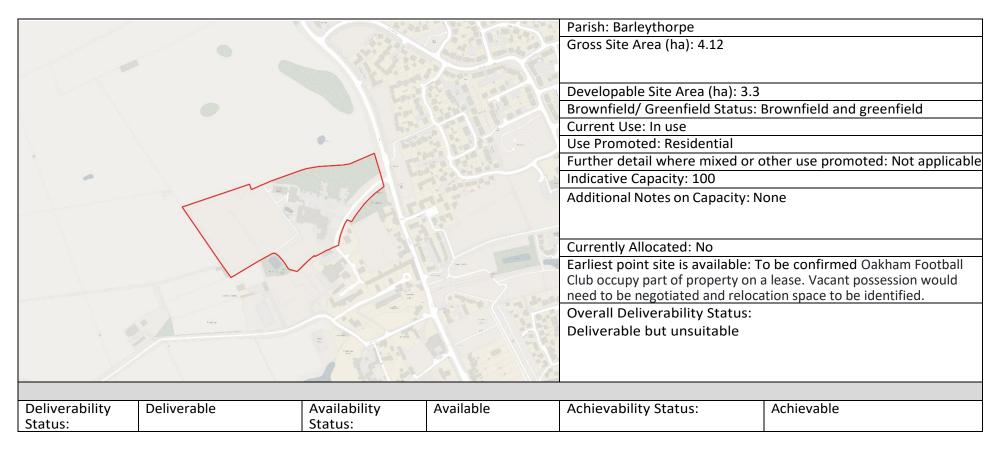

### 1. OAKHAM WITH BARLEYTHORPE

| Sites Assessed | Site Address                                            | Outcome of Assessment                                | Indicative Capacity |
|----------------|---------------------------------------------------------|------------------------------------------------------|---------------------|
| BAE01          | The Lookout (land W of Main Rd,<br>Barleythorpe/Oakham) | Unsuitable for allocation                            |                     |
| BAE02          | The King Centre and Oakham Football<br>Club             | Unsuitable for allocation                            |                     |
| OAK01          | Land N of Braunston Rd, Oakham                          | Site has planning permission, not assessed           |                     |
| OAK02          | Land E of Uppingham Rd, Oakham                          | Unsuitable for allocation                            |                     |
| OAK03          | Cold Overton Road Oakham Rutland<br>LE15 8UH            | Site located outside of PLD, not passed 2            |                     |
| OAK04          | Land off Brooke Rd, Oakham                              | Suitable for allocation as a residential site.       | 136 dwellings       |
| OAK05          | Land off Uppingham Rd                                   | Unsuitable for allocation                            |                     |
| OAK06          | Land SW of Oakham                                       | Site located outside of PLD, not passed 2            |                     |
| OAK07          | Land S of Brooke Road (wider site)                      | Unsuitable for allocation                            |                     |
| OAK08          | Land at Stamford Rd                                     | Suitable for allocation as a residential site.       | 66 dwellings        |
| OAK13          | Land off Burley Road, Oakham                            | Site has planning permission, not assessed           |                     |
| OAK14          | Catmose House, Catmose St, Oakham                       | Unsuitable for allocation                            |                     |
| OAK15          | Land W of Ashwell Rd, Oakham                            | Suitable for allocation as a residential site.       | 286 dwellings       |
| OAK17          | Tim Norton Motors, Oakham                               | Suitable for allocation as a residential site        | 19 dwellings        |
| OAK19          | Burley Appliances Ltd                                   | Allocated for employment development                 | N/A                 |
| OAK20          | Car Park 3 Rutland Showground                           | Allocated for employment development                 | N/A                 |
| OAK21          | Land adjacent Kimball Close                             | Site located outside of PLD, not passed 2            |                     |
| OAK22          | Land at Uppingham Rd                                    | Site located outside of PLD, not passed 2            |                     |
| OAK23          | The Burley Estate                                       | Site promoted for non residential uses, not assessed | N/A                 |