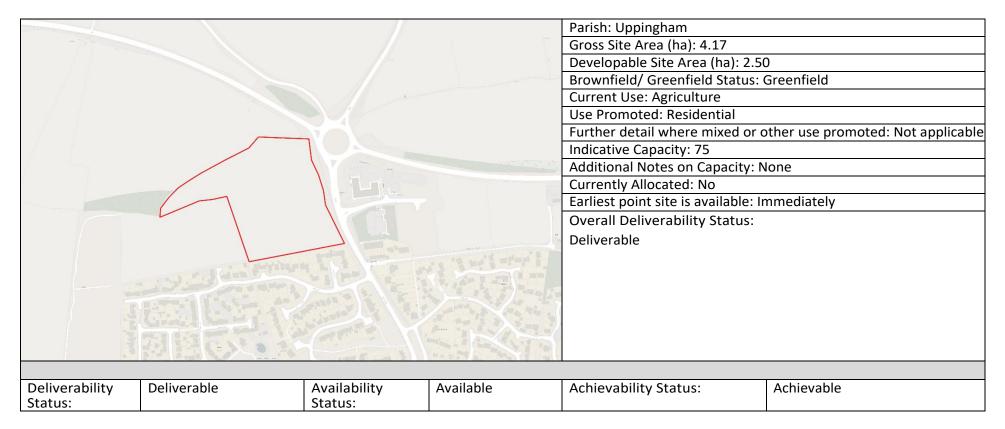

e immediately.

Conclusion: The site is adjacent the built up area of Uppingham. The site is promoted for residential use with an indicative capacity of 151 dwellings. There are significant constraints; the loss of Grade 1 and 2 agricultural land (the best quality agricultural land) means that this site is not appropriate for allocation. Along with this the extent of the site towards the west and the impact that this may have on the Scheduled Monument. Therefore, this site is considered not suitable for allocation due to the consideration of these specific constraints when there are less constrained other sites within and adjacent to Uppingham.

On this basis, this site is not suitable for allocation.

SHELAA Reference: SHELAA UPP05 Site ID36 Site Address: Land off Ayston Road, Uppingham



### RAG Rating – Based on initial GIS constraint check completed only

| Brownfield | SSSI Impact | Local Wildlife | BAP Priority | Landscape   | Conservation | Registered Park | Scheduled | Listed Building |
|------------|-------------|----------------|--------------|-------------|--------------|-----------------|-----------|-----------------|
| /          | Risk        | Site           | Habitat      | Sensitivity | Area         | or Garden       | Monument  |                 |
| Greenfield | Zone        |                |              |             |              |                 |           |                 |

| R           | G             | G             | G           | Α            | G            | G          | G            | G                    |
|-------------|---------------|