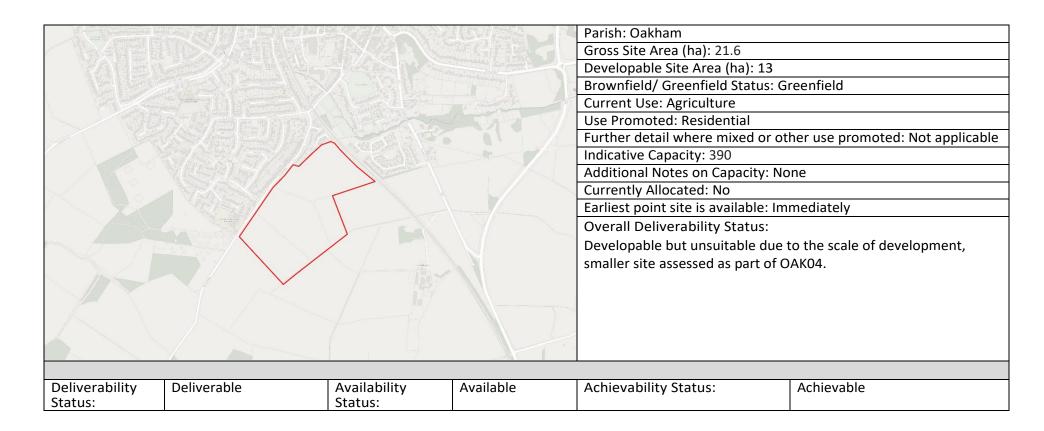

### 1. OAKHAM WITH BARLEYTHORPE

| Sites Assessed | Site Address                                            | Outcome of Assessment                                | Indicative Capacity |
|----------------|---------------------------------------------------------|------------------------------------------------------|---------------------|
| BAE01          | The Lookout (land W of Main Rd,<br>Barleythorpe/Oakham) | Unsuitable for allocation                            |                     |
| BAE02          | The King Centre and Oakham Football<br>Club             | Unsuitable for allocation                            |                     |
| OAK01          | Land N of Braunston Rd, Oakham                          | Site has planning permission, not assessed           |                     |
| OAK02          | Land E of Uppingham Rd, Oakham                          | Unsuitable for allocation                            |                     |
| OAK03          | Cold Overton Road Oakham Rutland<br>LE15 8UH            | Site located outside of PLD, not passed 2            |                     |
| OAK04          | Land off Brooke Rd, Oakham                              | Suitable for allocation as a residential site.       | 136 dwellings       |
| OAK05          | Land off Uppingham Rd                                   | Unsuitable for allocation                            |                     |
| OAK06          | Land SW of Oakham                                       | Site located outside of PLD, not passed 2            |                     |
| OAK07          | Land S of Brooke Road (wider site)                      | Unsuitable for allocation                            |                     |
| OAK08          | Land at Stamford Rd                                     | Suitable for allocation as a residential site.       | 66 dwellings        |
| OAK13          | Land off Burley Road, Oakham                            | Site has planning permission, not assessed           |                     |
| OAK14          | Catmose House, Catmose St, Oakham                       | Unsuitable for allocation                            |                     |
| OAK15          | Land W of Ashwell Rd, Oakham                            | Suitable for allocation as a residential site.       | 286 dwellings       |
| OAK17          | Tim Norton Motors, Oakham                               | Suitable for allocation as a residential site        | 19 dwellings        |
| OAK19          | Burley Appliances Ltd                                   | Allocated for employment development                 | N/A                 |
| OAK20          | Car Park 3 Rutland Showground                           | Allocated for employment development                 | N/A                 |
| OAK21          | Land adjacent Kimball Close                             | Site located outside of PLD, not passed 2            |                     |
| OAK22          | Land at Uppingham Rd                                    | Site located outside of PLD, not passed 2            |                     |
| OAK23          | The Burley Estate                                       | Site promoted for non residential uses, not assessed | N/A                 |