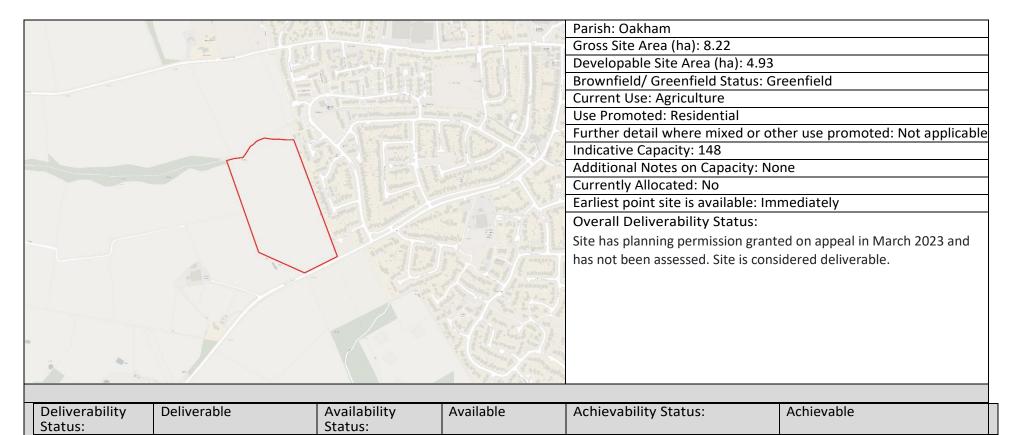

### 1. OAKHAM WITH BARLEYTHORPE

| Sites Assessed | Site Address                                            | Outcome of Assessment                                | Indicative Capacity |
|----------------|---------------------------------------------------------|------------------------------------------------------|---------------------|
| BAE01          | The Lookout (land W of Main Rd,<br>Barleythorpe/Oakham) | Unsuitable for allocation                            |                     |
| BAE02          | The King Centre and Oakham Football<br>Club             | Unsuitable for allocation                            |                     |
| OAK01          | Land N of Braunston Rd, Oakham                          | Site has planning permission, not assessed           |                     |
| OAK02          | Land E of Uppingham Rd, Oakham                          | Unsuitable for allocation                            |                     |
| OAK03          | Cold Overton Road Oakham Rutland<br>LE15 8UH            | Site located outside of PLD, not passed 2            |                     |
| OAK04          | Land off Brooke Rd, Oakham                              | Suitable for allocation as a residential site.       | 136 dwellings       |
| OAK05          | Land off Uppingham Rd                                   | Unsuitable for allocation                            |                     |
| OAK06          | Land SW of Oakham                                       | Site located outside of PLD, not passed 2            |                     |
| OAK07          | Land S of Brooke Road (wider site)                      | Unsuitable for allocation                            |                     |
| OAK08          | Land at Stamford Rd                                     | Suitable for allocation as a residential site.       | 66 dwellings        |
| OAK13          | Land off Burley Road, Oakham                            | Site has planning permission, not assessed           |                     |
| OAK14          | Catmose House, Catmose St, Oakham                       | Unsuitable for allocation                            |                     |
| OAK15          | Land W of Ashwell Rd, Oakham                            | Suitable for allocation as a residential site.       | 286 dwellings       |
| OAK17          | Tim Norton Motors, Oakham                               | Suitable for allocation as a residential site        | 19 dwellings        |
| OAK19          | Burley Appliances Ltd                                   | Allocated for employment development                 | N/A                 |
| OAK20          | Car Park 3 Rutland Showground                           | Allocated for employment development                 | N/A                 |
| OAK21          | Land adjacent Kimball Close                             | Site located outside of PLD, not passed 2            |                     |
| OAK22          | Land at Uppingham Rd                                    | Site located outside of PLD, not passed 2            |                     |
| OAK23          | The Burley Estate                                       | Site promoted for non residential uses, not assessed | N/A                 |