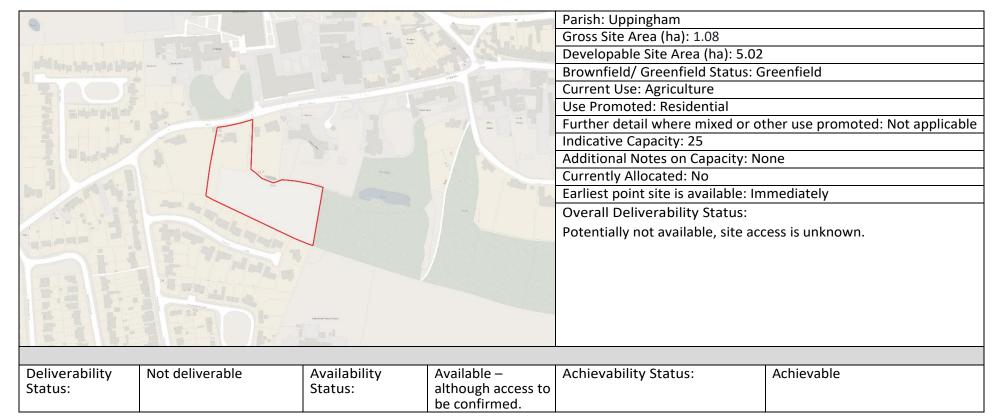

articular concern with environmental water quality. Site submission states mains water supply, mains sewerage, electrical supply is available. Gas supply not known.

The site is identified by the promoter as being available immediately.

Conclusion: The site is adjacent the built up area of Uppingham. The site whilst promoted for part residential and part employment land, it has been assessed as entirely for employment land with an indicative capacity of 6.8 hectares. There are no significant constraints that cannot be mitigated and therefore this site is considered suitable for allocation.

This site is considered suitable for allocation as an employment land site with an indicative capacity of 6.8 hectares.

Note: Allocations will be made through the Uppingham Neighbourhood Plan Review



RAG Rating – Based on initial GIS constraint check completed only

| Brownfield  | SSSI Impact   | Local Wildlife | BAP Priority | Landscape    | Conservation | Registered Park | Scheduled    | Listed Building      |
|-------------|---------------|----------------|--------------|--------------|--------------|-----------------|--------------|----------------------|
| /           | Risk          | Site           | Habitat      | Sensitivity  | Area         | or Garden       | Monument     |                      |
| Greenfield  | Zone          |                |              |              |              |                 |              |                      |
| R           | G             | R              | R            | R            | G            | G               | G            | A