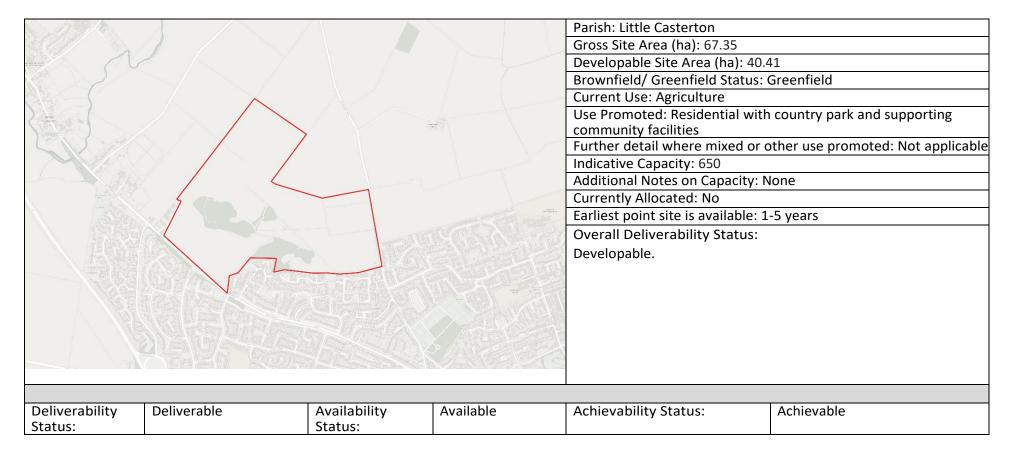

cent to PLD, not passed stage 2                  |                     |  |
| UPP17          | The Beeches, Uppingham                                                                                   | Considered unsuitable for allocation – BMV Grade 1&2          |                     |  |
| UPP18          | North Gate, Uppingham                                                                                    | Considered suitable for allocation as an employment site      |                     |  |
| UPP19          | Land at Leicester Road, Uppingham                                                                        | Site has planning permission, not assessed                    |                     |  |

SHELAA Reference: SHELAA LIT01 Site ID49 Site Address: Quarry Farm, Stamford



### RAG Rating – Based on initial GIS constraint check completed only

| Brownfield | SSSI Impact | Local Wildlife | BAP Priority | Landscape   | Conservation | Registered Park | Scheduled | Listed Building |
|------------|-------------|----------------|--------------|-------------|--------------|-----------------|-----------|-----------------|
| /          | Risk        | Site           | Habitat      | Sensitivity | Area         | or Garden       | Monument  |                 |
| Greenfield | Zone        |                |              |             |              |                 |           |                 |

| R           | G             | R             | R           | N/A          | G            | G          | Α            | G                    |
|-------------|---------------|