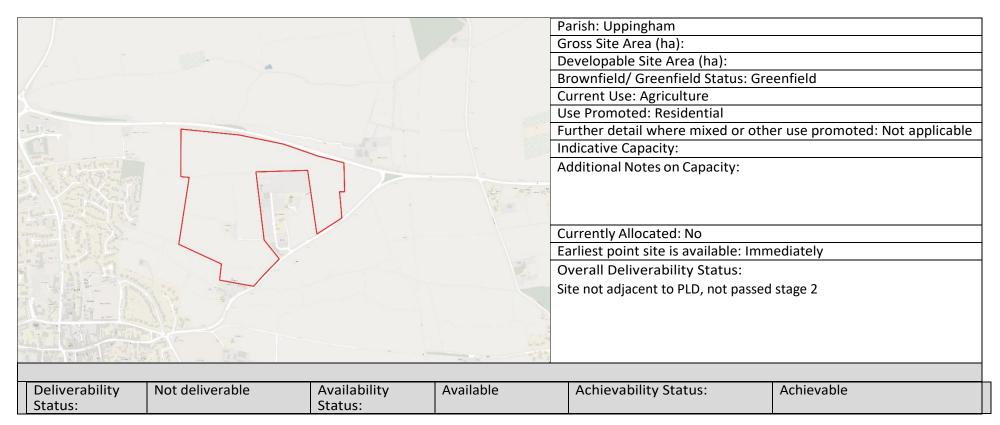

|                 | E.N.                    |           | Parish: Uppingham                                                  |                                  |

SHELAA Reference: SHELAA UPP15 Site ID73 Site Address: Launde Farm, Glaston Road, Uppingham



SHELAA Reference: SHELAA UPP16 Site ID277 Site Address: Land at Junction of A4 and Glaston Road, Uppingham



SHELAA Reference: SHELAA UPP17 Site ID59 Site Address: Land off the Beeches, Uppingham



# RAG Rating – Based on initial GIS constraint check completed only

| Brownfield/<br>Greenfield    | SSSI Impact<br>Risk<br>Zone | Local Wildlife<br>Site      | BAP Priority<br>Habitat             | Landscape<br>Sensitivity | Conservation<br>Area             | Registered Park<br>or Garden  | Scheduled<br>Monument         | Listed Building                    |
|------------------------------|-----------------------------|-----------------------------|-------------------------------------|--------------------------|----------------------------------|-------------------------------|-----------