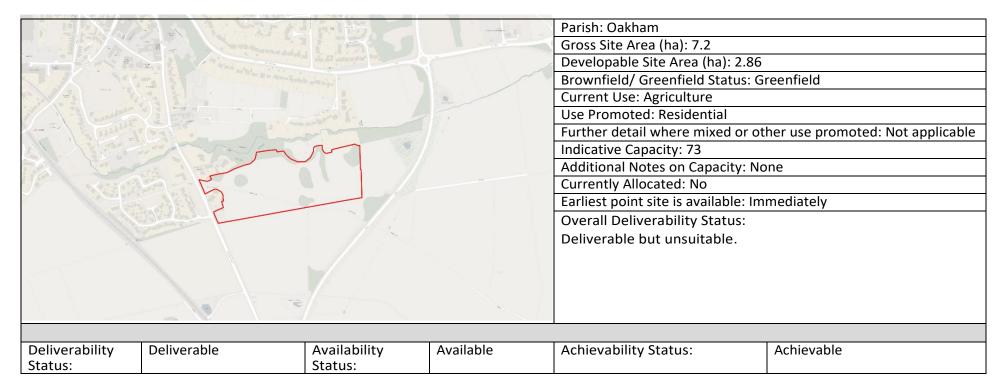

### 1. OAKHAM WITH BARLEYTHORPE

| Sites Assessed | Site Address                                            | Outcome of Assessment                                | Indicative Capacity |
|----------------|---------------------------------------------------------|------------------------------------------------------|---------------------|
| BAE01          | The Lookout (land W of Main Rd,<br>Barleythorpe/Oakham) | Unsuitable for allocation                            |                     |
| BAE02          | The King Centre and Oakham Football<br>Club             | Unsuitable for allocation                            |                     |
| OAK01          | Land N of Braunston Rd, Oakham                          | Site has planning permission, not assessed           |                     |
| OAK02          | Land E of Uppingham Rd, Oakham                          | Unsuitable for allocation                            |                     |
| OAK03          | Cold Overton Road Oakham Rutland<br>LE15 8UH            | Site located outside of PLD, not passed 2            |                     |
| OAK04          | Land off Brooke Rd, Oakham                              | Suitable for allocation as a residential site.       | 136 dwellings       |
| OAK05          | Land off Uppingham Rd                                   | Unsuitable for allocation                            |                     |
| OAK06          | Land SW of Oakham                                       | Site located outside of PLD, not passed 2            |                     |
| OAK07          | Land S of Brooke Road (wider site)                      | Unsuitable for allocation                            |                     |
| OAK08          | Land at Stamford Rd                                     | Suitable for allocation as a residential site.       | 66 dwellings        |
| OAK13          | Land off Burley Road, Oakham                            | Site has planning permission, not assessed           |                     |
| OAK14          | Catmose House, Catmose St, Oakham                       | Unsuitable for allocation                            |                     |
| OAK15          | Land W of Ashwell Rd, Oakham                            | Suitable for allocation as a residential site.       | 286 dwellings       |
| OAK17          | Tim Norton Motors, Oakham                               | Suitable for allocation as a residential site        | 19 dwellings        |
| OAK19          | Burley Appliances Ltd                                   | Allocated for employment development                 | N/A                 |
| OAK20          | Car Park 3 Rutland Showground                           | Allocated for employment development                 | N/A                 |
| OAK21          | Land adjacent Kimball Close                             | Site located outside of PLD, not passed 2            |                     |
| OAK22          | Land at Uppingham Rd                                    | Site located outside of PLD, not passed 2            |                     |
| OAK23          | The Burley Estate                                       | Site promoted for non residential uses, not assessed | N/A                 |