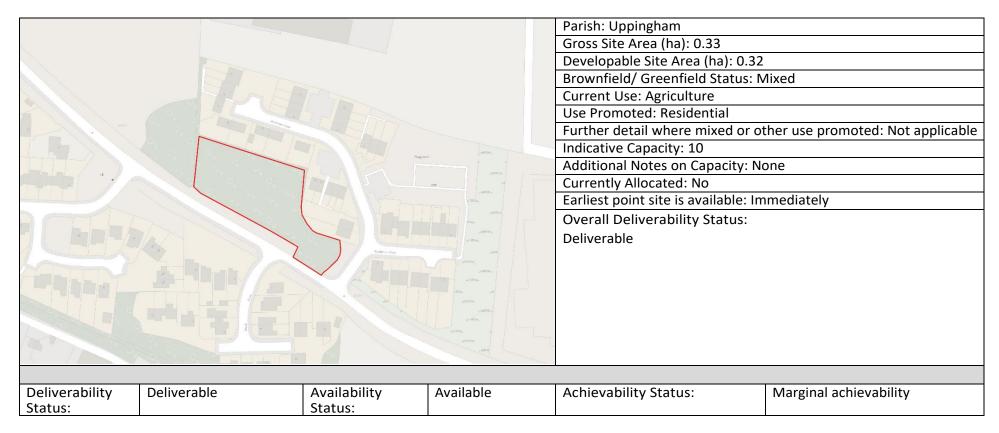

are available.

The site is identified by the promoter as being available in 1 to 5 years.

Conclusion: The site is adjacent the built up area of Uppingham. The site is promoted for residential use with an indicative capacity of 63 dwellings. There are significant constraints in terms of the loss of Grade 1 and 2 agricultural land this classification of the best quality agricultural land. The site is in a medium landscape sensitivity area and is within close proximity to a Local Wildlife Site. Therefore, this site is considered not suitable for allocation when considered against other sites within and adjacent to Uppingham.

On this basis, this site is not considered suitable for allocation.

SHELAA Reference: SHELAA UPP13 Site ID17 Site Address: Old sewage works, Seaton Road, Uppingham



## RAG Rating – Based on initial GIS constraint check completed only

| Brownfield   | SSSI Impact   | Local Wildlife<br>Site | BAP Priority<br>Habitat | Landscape<br>Sensitivity | Conservation | Registered Park<br>or Garden | Scheduled<br>Monument | Listed Building      |
|--------------|---------------|------------------------|-------------------------|--------------------------|--------------|------------------------------|-----------------------|----------------------|
| / Croonfield | Risk          | Site                   | Павітат                 | Sensitivity              | Area         | or Garden                    | Monument              |                      |
| Greenfield   | Zone<br>G     | G                      | G                       | Δ                        | G