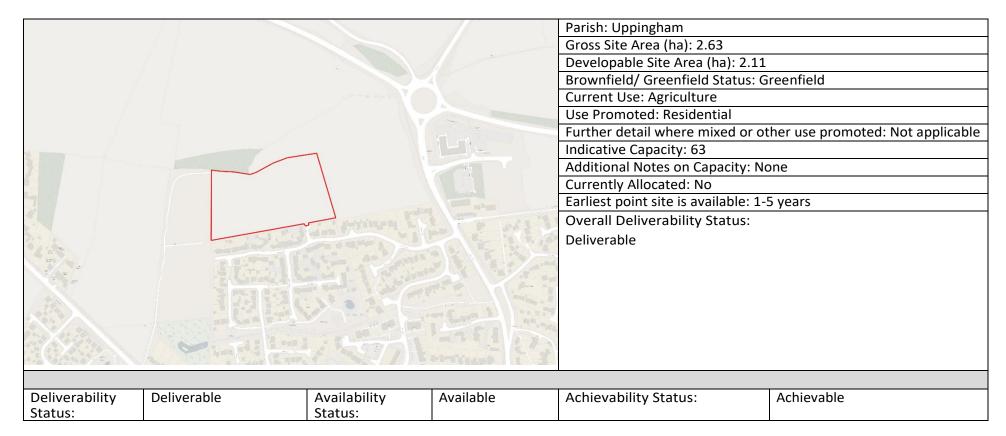

|                      |            | Parish: Uppingham                                          |                                                           |

SHELAA Reference: SHELAA UPP 11 Site ID30 Site Address: Land off Goldcrest Road and north of Firs Avenue, Uppingham



## RAG Rating – Based on initial GIS constraint check completed only

| Brownfield / | SSSI Impact<br>Risk | Local Wildlife<br>Site | BAP Priority<br>Habitat | Landscape<br>Sensitivity | Conservation<br>Area | Registered Park or Garden | Scheduled<br>Monument | Listed Building |
|--------------|---------------------|------------------------|-------------------------|--------------------------|----------------------|---------------------------|-----------------------|-----------------|
| Greenfield   | Zone                |                        |                         |                          |                      |                           |                       |                 |
| R            | G                   | G                      | G                       | Α