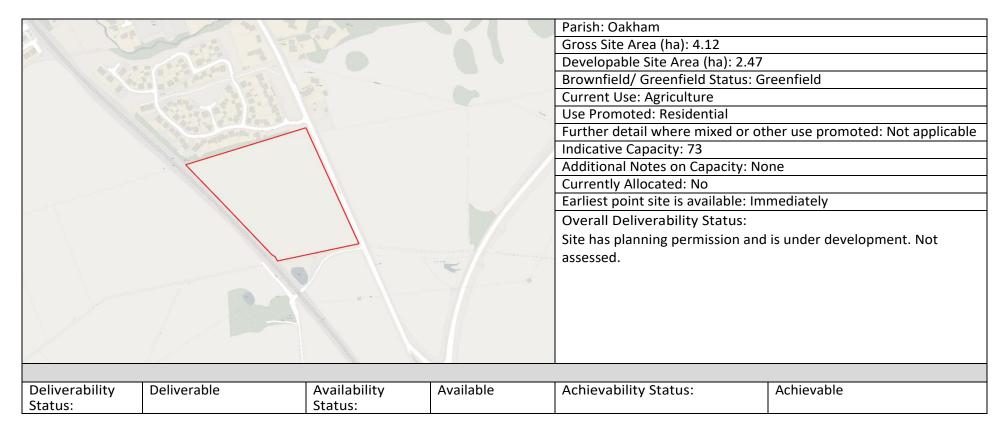

### 1. OAKHAM WITH BARLEYTHORPE

| Sites Assessed | Site Address                                            | Outcome of Assessment                                | Indicative Capacity |
|----------------|---------------------------------------------------------|------------------------------------------------------|---------------------|
| BAE01          | The Lookout (land W of Main Rd,<br>Barleythorpe/Oakham) | Unsuitable for allocation                            |                     |
| BAE02          | The King Centre and Oakham Football<br>Club             | Unsuitable for allocation                            |                     |
| OAK01          | Land N of Braunston Rd, Oakham                          | Site has planning permission, not assessed           |                     |
| OAK02          | Land E of Uppingham Rd, Oakham                          | Unsuitable for allocation                            |                     |
| OAK03          | Cold Overton Road Oakham Rutland<br>LE15 8UH            | Site located outside of PLD, not passed 2            |                     |
| OAK04          | Land off Brooke Rd, Oakham                              | Suitable for allocation as a residential site.       | 136 dwellings       |
| OAK05          | Land off Uppingham Rd                                   | Unsuitable for allocation                            |                     |
| OAK06          | Land SW of Oakham                                       | Site located outside of PLD, not passed 2            |                     |
| OAK07          | Land S of Brooke Road (wider site)                      | Unsuitable for allocation                            |                     |
| OAK08          | Land at Stamford Rd                                     | Suitable for allocation as a residential site.       | 66 dwellings        |
| OAK13          | Land off Burley Road, Oakham                            | Site has planning permission, not assessed           |                     |
| OAK14          | Catmose House, Catmose St, Oakham                       | Unsuitable for allocation                            |                     |
| OAK15          | Land W of Ashwell Rd, Oakham                            | Suitable for allocation as a residential site.       | 286 dwellings       |
| OAK17          | Tim Norton Motors, Oakham                               | Suitable for allocation as a residential site        | 19 dwellings        |
| OAK19          | Burley Appliances Ltd                                   | Allocated for employment development                 | N/A                 |
| OAK20          | Car Park 3 Rutland Showground                           | Allocated for employment development                 | N/A                 |
| OAK21          | Land adjacent Kimball Close                             | Site located outside of PLD, not passed 2            |                     |
| OAK22          | Land at Uppingham Rd                                    | Site located outside of PLD, not passed 2            |                     |
| OAK23          | The Burley Estate                                       | Site promoted for non residential uses, not assessed | N/A                 |