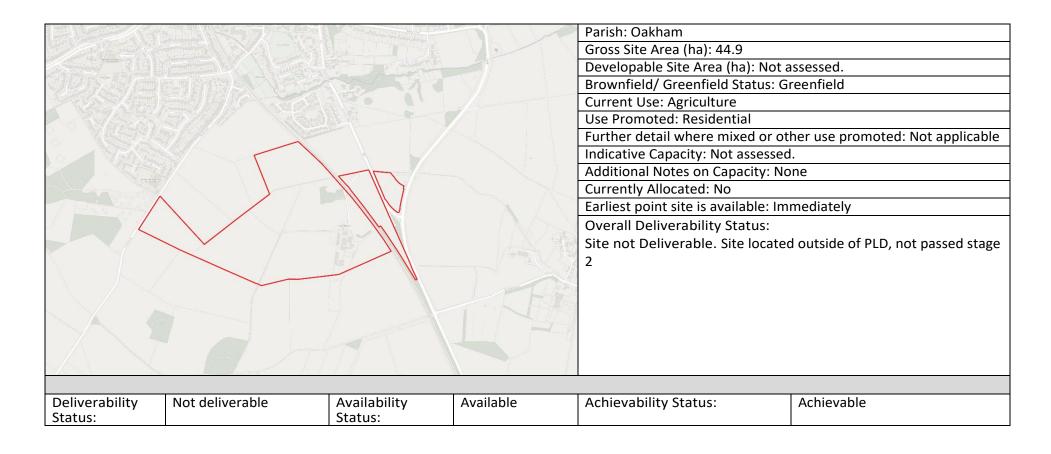

### 1. OAKHAM WITH BARLEYTHORPE

| Sites Assessed | Site Address                                            | Outcome of Assessment                                | Indicative Capacity |
|----------------|---------------------------------------------------------|------------------------------------------------------|---------------------|
| BAE01          | The Lookout (land W of Main Rd,<br>Barleythorpe/Oakham) | Unsuitable for allocation                            |                     |
| BAE02          | The King Centre and Oakham Football<br>Club             | Unsuitable for allocation                            |                     |
| OAK01          | Land N of Braunston Rd, Oakham                          | Site has planning permission, not assessed           |                     |
| OAK02          | Land E of Uppingham Rd, Oakham                          | Unsuitable for allocation                            |                     |
| OAK03          | Cold Overton Road Oakham Rutland<br>LE15 8UH            | Site located outside of PLD, not passed 2            |                     |
| OAK04          | Land off Brooke Rd, Oakham                              | Suitable for allocation as a residential site.       | 136 dwellings       |
| OAK05          | Land off Uppingham Rd                                   | Unsuitable for allocation                            |                     |
| OAK06          | Land SW of Oakham                                       | Site located outside of PLD, not passed 2            |                     |
| OAK07          | Land S of Brooke Road (wider site)                      | Unsuitable for allocation                            |                     |
| OAK08          | Land at Stamford Rd                                     | Suitable for allocation as a residential site.       | 66 dwellings        |
| OAK13          | Land off Burley Road, Oakham                            | Site has planning permission, not assessed           |                     |
| OAK14          | Catmose House, Catmose St, Oakham                       | Unsuitable for allocation                            |                     |
| OAK15          | Land W of Ashwell Rd, Oakham                            | Suitable for allocation as a residential site.       | 286 dwellings       |
| OAK17          | Tim Norton Motors, Oakham                               | Suitable for allocation as a residential site        | 19 dwellings        |
| OAK19          | Burley Appliances Ltd                                   | Allocated for employment development                 | N/A                 |
| OAK20          | Car Park 3 Rutland Showground                           | Allocated for employment development                 | N/A                 |
| OAK21          | Land adjacent Kimball Close                             | Site located outside of PLD, not passed 2            |                     |
| OAK22          | Land at Uppingham Rd                                    | Site located outside of PLD, not passed 2            |                     |
| OAK23          | The Burley Estate                                       | Site promoted for non residential uses, not assessed | N/A                 |