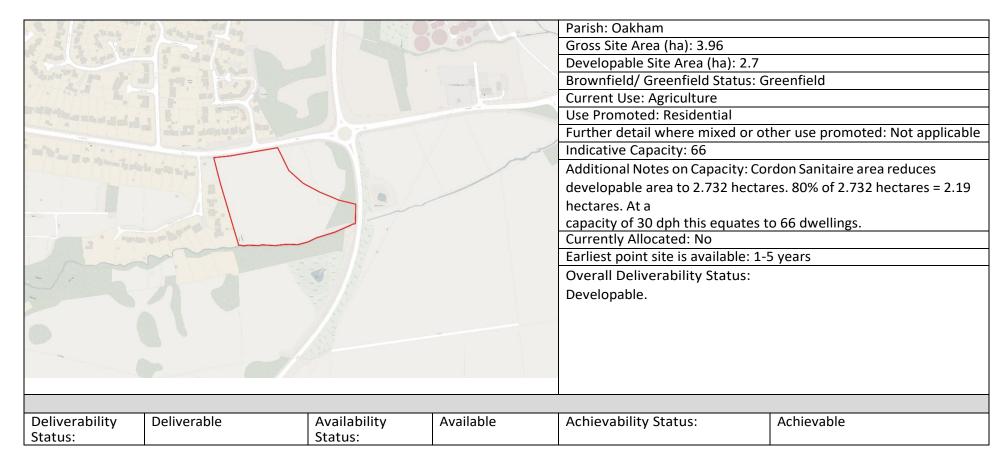

### 1. OAKHAM WITH BARLEYTHORPE

| Sites Assessed | Site Address                                            | Outcome of Assessment                                | Indicative Capacity |
|----------------|---------------------------------------------------------|------------------------------------------------------|---------------------|
| BAE01          | The Lookout (land W of Main Rd,<br>Barleythorpe/Oakham) | Unsuitable for allocation                            |                     |
| BAE02          | The King Centre and Oakham Football<br>Club             | Unsuitable for allocation                            |                     |
| OAK01          | Land N of Braunston Rd, Oakham                          | Site has planning permission, not assessed           |                     |
| OAK02          | Land E of Uppingham Rd, Oakham                          | Unsuitable for allocation                            |                     |
| OAK03          | Cold Overton Road Oakham Rutland<br>LE15 8UH            | Site located outside of PLD, not passed 2            |                     |
| OAK04          | Land off Brooke Rd, Oakham                              | Suitable for allocation as a residential site.       | 136 dwellings       |
| OAK05          | Land off Uppingham Rd                                   | Unsuitable for allocation                            |                     |
| OAK06          | Land SW of Oakham                                       | Site located outside of PLD, not passed 2            |                     |
| OAK07          | Land S of Brooke Road (wider site)                      | Unsuitable for allocation                            |                     |
| OAK08          | Land at Stamford Rd                                     | Suitable for allocation as a residential site.       | 66 dwellings        |
| OAK13          | Land off Burley Road, Oakham                            | Site has planning permission, not assessed           |                     |
| OAK14          | Catmose House, Catmose St, Oakham                       | Unsuitable for allocation                            |                     |
| OAK15          | Land W of Ashwell Rd, Oakham                            | Suitable for allocation as a residential site.       | 286 dwellings       |
| OAK17          | Tim Norton Motors, Oakham                               | Suitable for allocation as a residential site        | 19 dwellings        |
| OAK19          | Burley Appliances Ltd                                   | Allocated for employment development                 | N/A                 |
| OAK20          | Car Park 3 Rutland Showground                           | Allocated for employment development                 | N/A                 |
| OAK21          | Land adjacent Kimball Close                             | Site located outside of PLD, not passed 2            |                     |
| OAK22          | Land at Uppingham Rd                                    | Site located outside of PLD, not passed 2            |                     |
| OAK23          | The Burley Estate                                       | Site promoted for non residential uses, not assessed | N/A                 |