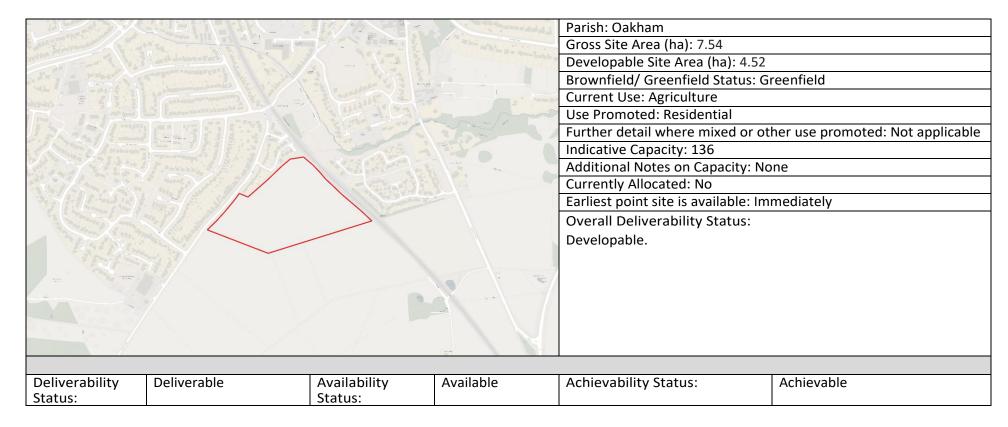

### 1. OAKHAM WITH BARLEYTHORPE

| Sites Assessed | Site Address                                            | Outcome of Assessment                                | Indicative Capacity |
|----------------|---------------------------------------------------------|------------------------------------------------------|---------------------|
| BAE01          | The Lookout (land W of Main Rd,<br>Barleythorpe/Oakham) | Unsuitable for allocation                            |                     |
| BAE02          | The King Centre and Oakham Football<br>Club             | Unsuitable for allocation                            |                     |
| OAK01          | Land N of Braunston Rd, Oakham                          | Site has planning permission, not assessed           |                     |
| OAK02          | Land E of Uppingham Rd, Oakham                          | Unsuitable for allocation                            |                     |
| OAK03          | Cold Overton Road Oakham Rutland<br>LE15 8UH            | Site located outside of PLD, not passed 2            |                     |
| OAK04          | Land off Brooke Rd, Oakham                              | Suitable for allocation as a residential site.       | 136 dwellings       |
| OAK05          | Land off Uppingham Rd                                   | Unsuitable for allocation                            |                     |
| OAK06          | Land SW of Oakham                                       | Site located outside of PLD, not passed 2            |                     |
| OAK07          | Land S of Brooke Road (wider site)                      | Unsuitable for allocation                            |                     |
| OAK08          | Land at Stamford Rd                                     | Suitable for allocation as a residential site.       | 66 dwellings        |
| OAK13          | Land off Burley Road, Oakham                            | Site has planning permission, not assessed           |                     |
| OAK14          | Catmose House, Catmose St, Oakham                       | Unsuitable for allocation                            |                     |
| OAK15          | Land W of Ashwell Rd, Oakham                            | Suitable for allocation as a residential site.       | 286 dwellings       |
| OAK17          | Tim Norton Motors, Oakham                               | Suitable for allocation as a residential site        | 19 dwellings        |
| OAK19          | Burley Appliances Ltd                                   | Allocated for employment development                 | N/A                 |
| OAK20          | Car Park 3 Rutland Showground                           | Allocated for employment development                 | N/A                 |
| OAK21          | Land adjacent Kimball Close                             | Site located outside of PLD, not passed 2            |                     |
| OAK22          | Land at Uppingham Rd                                    | Site located outside of PLD, not passed 2            |                     |
| OAK23          | The Burley Estate                                       | Site promoted for non residential uses, not assessed | N/A                 |