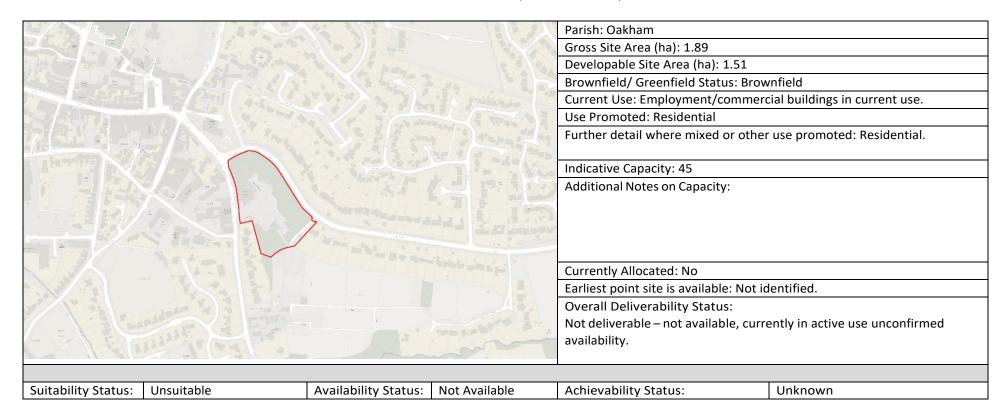

### 1. OAKHAM WITH BARLEYTHORPE

| Sites Assessed | Site Address                                            | Outcome of Assessment                                | Indicative Capacity |
|----------------|---------------------------------------------------------|------------------------------------------------------|---------------------|
| BAE01          | The Lookout (land W of Main Rd,<br>Barleythorpe/Oakham) | Unsuitable for allocation                            |                     |
| BAE02          | The King Centre and Oakham Football<br>Club             | Unsuitable for allocation                            |                     |
| OAK01          | Land N of Braunston Rd, Oakham                          | Site has planning permission, not assessed           |                     |
| OAK02          | Land E of Uppingham Rd, Oakham                          | Unsuitable for allocation                            |                     |
| OAK03          | Cold Overton Road Oakham Rutland<br>LE15 8UH            | Site located outside of PLD, not passed 2            |                     |
| OAK04          | Land off Brooke Rd, Oakham                              | Suitable for allocation as a residential site.       | 136 dwellings       |
| OAK05          | Land off Uppingham Rd                                   | Unsuitable for allocation                            |                     |
| OAK06          | Land SW of Oakham                                       | Site located outside of PLD, not passed 2            |                     |
| OAK07          | Land S of Brooke Road (wider site)                      | Unsuitable for allocation                            |                     |
| OAK08          | Land at Stamford Rd                                     | Suitable for allocation as a residential site.       | 66 dwellings        |
| OAK13          | Land off Burley Road, Oakham                            | Site has planning permission, not assessed           |                     |
| OAK14          | Catmose House, Catmose St, Oakham                       | Unsuitable for allocation                            |                     |
| OAK15          | Land W of Ashwell Rd, Oakham                            | Suitable for allocation as a residential site.       | 286 dwellings       |
| OAK17          | Tim Norton Motors, Oakham                               | Suitable for allocation as a residential site        | 19 dwellings        |
| OAK19          | Burley Appliances Ltd                                   | Allocated for employment development                 | N/A                 |
| OAK20          | Car Park 3 Rutland Showground                           | Allocated for employment development                 | N/A                 |
| OAK21          | Land adjacent Kimball Close                             | Site located outside of PLD, not passed 2            |                     |
| OAK22          | Land at Uppingham Rd                                    | Site located outside of PLD, not passed 2            |                     |
| OAK23          | The Burley Estate                                       | Site promoted for non residential uses, not assessed | N/A                 |