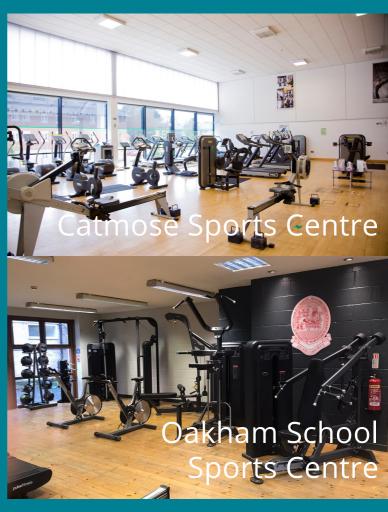

#### CATMOSE SPORTS CENTRE

Gym £5.50 per session or £25.95 per month

#### OAKHAM SCHOOL SPORTS CENTRE

Swimming • Gym • Classes
Pay as you go or £55 per term (1 facility)