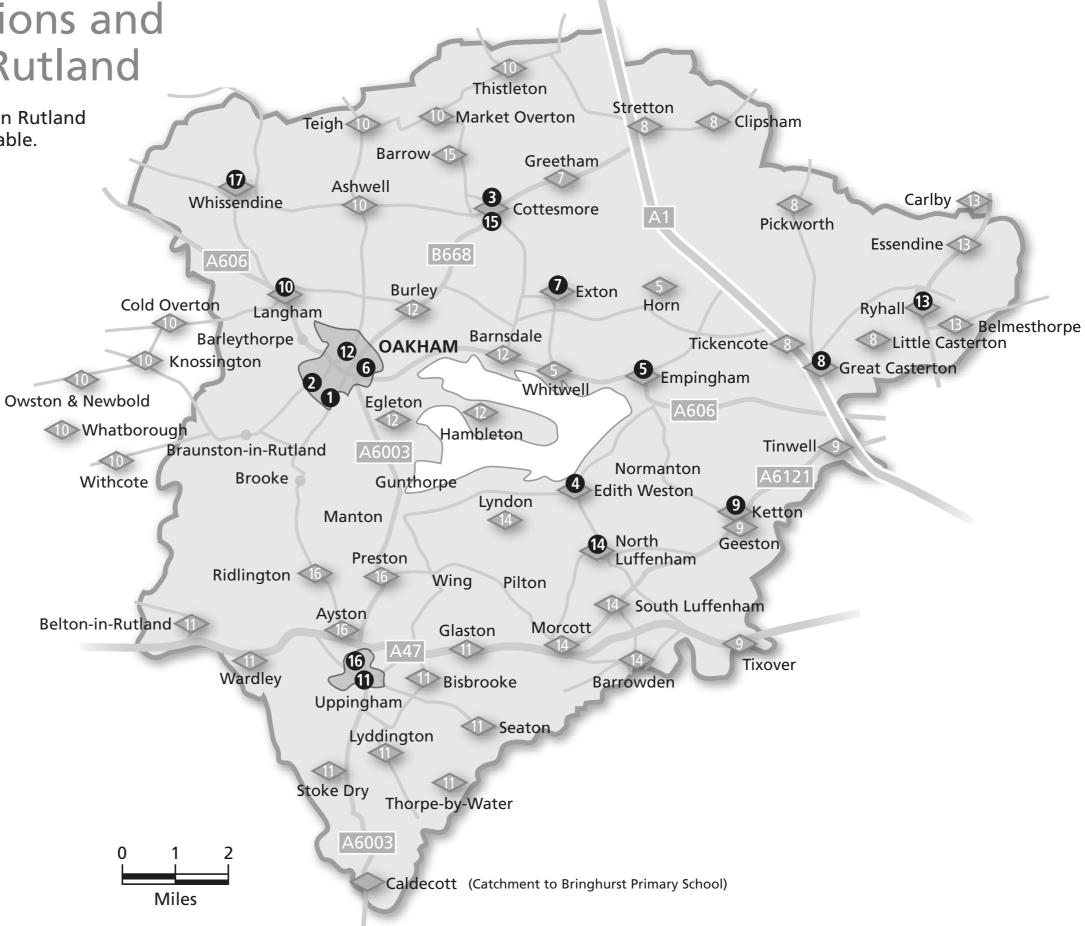

## Primary school locations and catchment areas in Rutland

Map showing the location of primary schools in Rutland and the catchment area information, if applicable.

## **Key to Primary Schools**

5

(7

9

Brooke Hill Academy (no catchment area) Catmose Primary (no catchment area) Cottesmore Academy Edith Weston Academy (no catchment area) Empingham C of E Primary English Martyrs Catholic Academy 6 Exton and Greetham C of E Primary **Great Casterton C of E Primary** 8 Ketton C of E Primary Langham C of E Primary (10) Leighfield Primary School (11 Oakham C of E Primary 12 **Ryhall CE Academy** 13 St Mary & St John C of E Primary 14 St Nicholas C of E Primary (15) Uppingham C of E Primary (16) Whissendine C of E Primary 17

Number in diamond denotes which school catchment area a village falls into. e.g. This village falls into the catchment area of St Mary & St John C of E Primary (No. 14).

If a village does not have a number, it does not fall within the catchment area for any Rutland school.