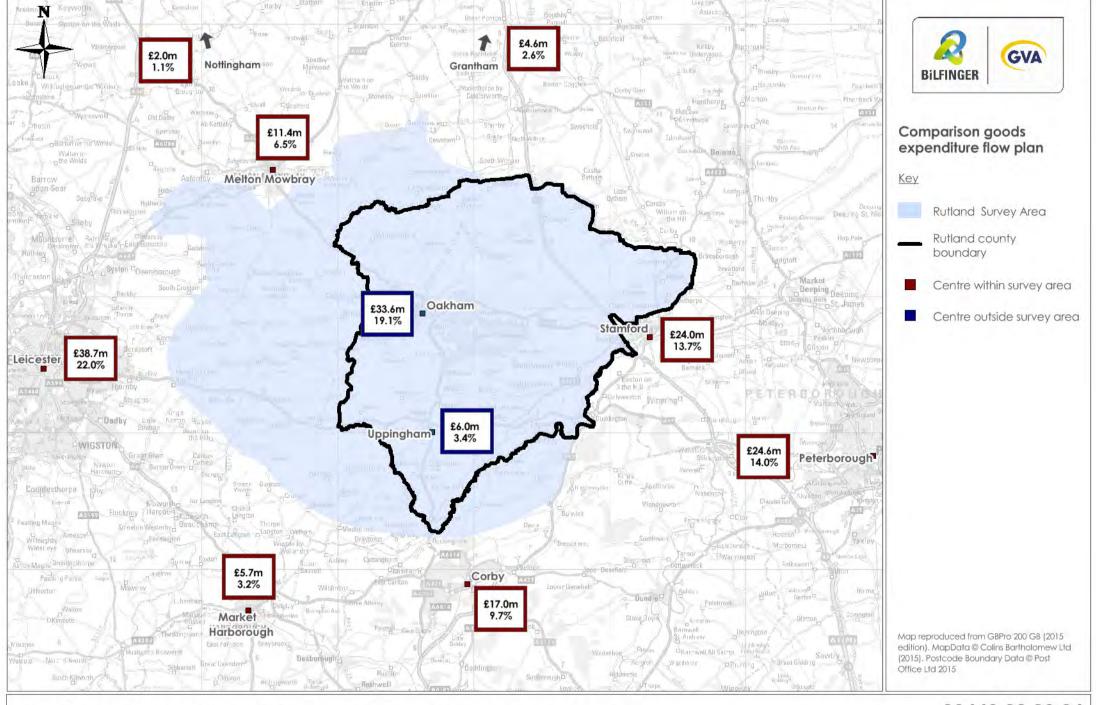

#### COMPARISON GOODS EXPENDITURE FLOWS

| Zone Centre/Store                                               | Zone 1<br>(£m)    | Zone 2<br>(£m)    | Zone 3<br>(£m)    | Zone 4<br>(£m)    | Zone 5<br>(£m)    | Zone 6<br>(£m)    | Zone 7<br>(£m)     | Total<br>(£m)      | Total<br>(%)         |
|-----------------------------------------------------------------|-------------------|-------------------|-------------------|-------------------|-------------------|-------------------|--------------------|--------------------|----------------------|
| Total Available Spend - 2015                                    | 31.8              | 24.9              | 32.3              | 20.2              | 12.1              | 36.1              | 18.5               | 175.8              | 100.0                |
| emparison goods floorspace in Rutland                           |                   |                   |                   |                   |                   |                   |                    |                    |                      |
| Oakham (zone 1)                                                 |                   |                   |                   |                   |                   |                   |                    |                    |                      |
| Oakham town centre                                              | 12.3              | 3.7               | 9.0               | 2.4               | 0.9               | 3.1               | 0.2                | 31.6               | 18.0%                |
| Tesco, South Street, Oakham                                     | 0.8               | 0.4               | 0.6               | 0.1               | 0.1               | 0.0               | 0.0                | 2.0                | 1.1%                 |
| Sub-total, Oakham                                               | 13.1              | 4.1               | 9.6               | 2.4               | 1.0               | 3.2               | 0.2                | 33.6               | 19.1%                |
| Uppingham (zone 6)                                              | 0.1               | 0.4               | 0.0               | 0.0               | 0.1               | <b>5</b> 4        | 0.0                | 4.0                | 0.40/                |
| Uppingham town centre<br>Sub-total, Uppingham                   | 0.1<br><b>0.1</b> | 0.4<br><b>0.4</b> | 0.0<br><b>0.0</b> | 0.0<br><b>0.0</b> | 0.1<br><b>0.1</b> | 5.4<br><b>5.4</b> | 0.0<br><b>0.0</b>  | 6.0<br>6.0         | 3.4%<br>3.4%         |
| Total zones within Rutland (A)                                  | 13.2              | 4.5               | 9.6               | 2.5               | 1.1               | 8.6               | 0.2                | # 39.6             | 22.5%                |
| omparison goods floorspace outside Rutland (outside             | de survey a       | rea)              |                   |                   |                   |                   |                    |                    |                      |
| Leicester                                                       |                   |                   |                   |                   |                   |                   |                    |                    |                      |
| Leicester city centre                                           | 6.9               | 2.1               | 4.4               | 5.2               | 4.6               | 8.8               | 0.3                | 32.4               | 18.5%                |
| Thurmaston (incl. Asda)                                         | 0.1               | 0.3               | 0.0               | 0.9               | 0.6               | 0.0               | 0.0                | 2.0                | 1.1%                 |
| Fosse Park (incl. Sainsbury's, Asda)                            | 0.3               | 0.2               | 0.2               | 0.6               | 0.8               | 0.4               | 0.0                | 2.5                | 1.4%                 |
| Oadby (town centre & foodstores)                                | 0.0               | 0.0               | 0.0               | 0.0               | 0.8               | 0.1               | 0.0                | 0.9                | 0.5%                 |
| Syston town centre                                              | 0.0               | 0.0               | 0.0               | 0.3               | 0.0               | 0.0               | 0.0                | 0.3                | 0.2%                 |
| Other locations, Leicester                                      | 0.1               | 0.0               | 0.0               | 0.0               | 0.5               | 0.1               | 0.0                | 0.6                | 0.4%                 |
| Sub-total, Leicester                                            | 7.5               | 2.6               | 4.7               | 7.1               | 7.2               | 9.4               | 0.3                | 38.7               | 22.0%                |
| Peterborough                                                    |                   |                   |                   |                   |                   |                   |                    |                    |                      |
| Peterborough city centre                                        | 3.1               | 5.0               | 4.7               | 0.6               | 0.1               | 3.6               | 5.9                | 23.0               | 13.1%                |
| Other locations, Peterborough                                   | 0.2               | 0.5               | 0.2               | 0.0               | 0.0               | 0.2               | 0.5                | 1.6                | 0.9%                 |
| Sub-total, Peterborough                                         | 3.3               | 5.5               | 4.9               | 0.6               | 0.1               | 3.7               | 6.4                | 24.6               | 14.0%                |
| Stamford                                                        |                   |                   |                   |                   |                   |                   |                    |                    |                      |
| Stamford town centre                                            | 1.0               | 5.1               | 2.1               | 0.1               | 0.0               | 0.9               | 8.6                | 17.8               | 10.1%                |
| Retail parks & other locations, Stamford<br>Sub-total, Stamford | 1.2<br><b>2.2</b> | 1.6<br><b>6.7</b> | 1.3<br><b>3.4</b> | 0.1<br><b>0.1</b> | 0.0<br><b>0.0</b> | 0.4<br><b>1.3</b> | 1.7<br><b>10.3</b> | 6.2<br><b>24.0</b> | 3.5%<br><b>13.7%</b> |
| Corby                                                           | 0.0               | 2.1               | 1.0               | 0.1               | 0.0               |                   | 0.4                | 10.0               | 7.00                 |
| Corby town centre (incl. Oasis Retail Park)                     | 2.0               | 3.1               | 1.8               | 0.1               | 0.0               | 6.6               | 0.4                | 13.9               | 7.9%                 |
| Retail parks & other locations, Corby  Sub-total, Corby         | 1.1<br>3.0        | 0.0<br><b>3.1</b> | 0.7<br><b>2.5</b> | 0.0<br><b>0.1</b> | 0.0<br><b>0.0</b> | 1.3<br><b>7.9</b> | 0.0<br><b>0.4</b>  | 3.1<br><b>17.0</b> | 1.8%<br><b>9.7%</b>  |
| Melton Mowbray                                                  |                   |                   |                   |                   |                   |                   |                    |                    |                      |
| Melton Mowbray town centre                                      | 0.4               | 0.6               | 0.8               | 6.8               | 0.5               | 0.1               | 0.0                | 9.3                | 5.3%                 |
| Retail parks & other locations, Melton Mowbray                  | 0.4               | 0.2               | 0.6               | 0.9               | 0.3               | 0.1               | 0.0                | 2.2                | 1.2%                 |
| Sub-total, Melton Mowbray                                       | 0.7               | 0.8               | 1.4               | 7.7               | 0.6               | 0.2               | 0.0                | 11.4               | 6.5%                 |
| Market Harborough                                               |                   |                   |                   |                   |                   |                   |                    |                    |                      |
| Market Harborough town centre Sub-total, Market Harborough      | 0.1<br><b>0.1</b> | 0.2<br><b>0.2</b> | 0.2<br><b>0.2</b> | 0.1<br><b>0.1</b> | 2.1<br><b>2.1</b> | 3.1<br><b>3.1</b> | 0.0<br><b>0.0</b>  | 5.7<br><b>5.7</b>  | 3.2%<br><b>3.2%</b>  |
| Grantham                                                        |                   |                   |                   |                   |                   |                   |                    |                    |                      |
| Grantham town centre                                            | 0.7               | 0.1               | 1.2               | 0.3               | 0.0               | 0.2               | 0.1                | 2.6                | 1.5%                 |
| Retail parks & other locations, Grantham                        | 0.2               | 0.1               | 1.5               | 0.3               | 0.0               | 0.2               | 0.0                | 2.0                | 1.1%                 |
| Sub-total, Grantham                                             | 0.9               | 0.2               | 2.7               | 0.5               | 0.0               | 0.2               | 0.1                | 4.6                | 2.6%                 |
| Nottingham                                                      |                   |                   |                   |                   |                   |                   |                    |                    |                      |
| Nottingham city centre                                          | 0.1               | 0.0               | 0.4               | 0.7               | 0.1               | 0.1               | 0.1                | 1.6                | 0.9%                 |
| Retail parks & other locations, Nottingham                      | 0.1               | 0.0               | 0.1               | 0.1               | 0.0               | 0.0               | 0.0                | 0.4                | 0.2%                 |
| Sub-total, Nottingham                                           | 0.2               | 0.1               | 0.5               | 8.0               | 0.1               | 0.1               | 0.1                | 2.0                | 1.1%                 |
| All other locations outside survey area                         | 0.5               | 1.0               | 1.2               | 0.8               | 0.3               | 1.5               | 0.5                | 5.8                | 3.3%                 |
| Total for locations outside survey area (B)                     | 18.4              | 20.2              | 21.5              | 17.7              | 10.5              | 27.3              | 18.2               | 133.9              | 76.2%                |
| cal comparison goods                                            |                   |                   |                   |                   |                   |                   |                    |                    |                      |
| Local / other shops in survey area (C)                          | 0.2               | 0.3               | 1.2               | 0.0               | 0.4               | 0.1               | 0.1                | 2.3                | 1.3%                 |
| verall total (A+B+C)                                            | 31.8              | 24.9              | 32.3              | 20.2              | 12.1              | 36.1              | 18.5               | 175.8              | 100.0%               |