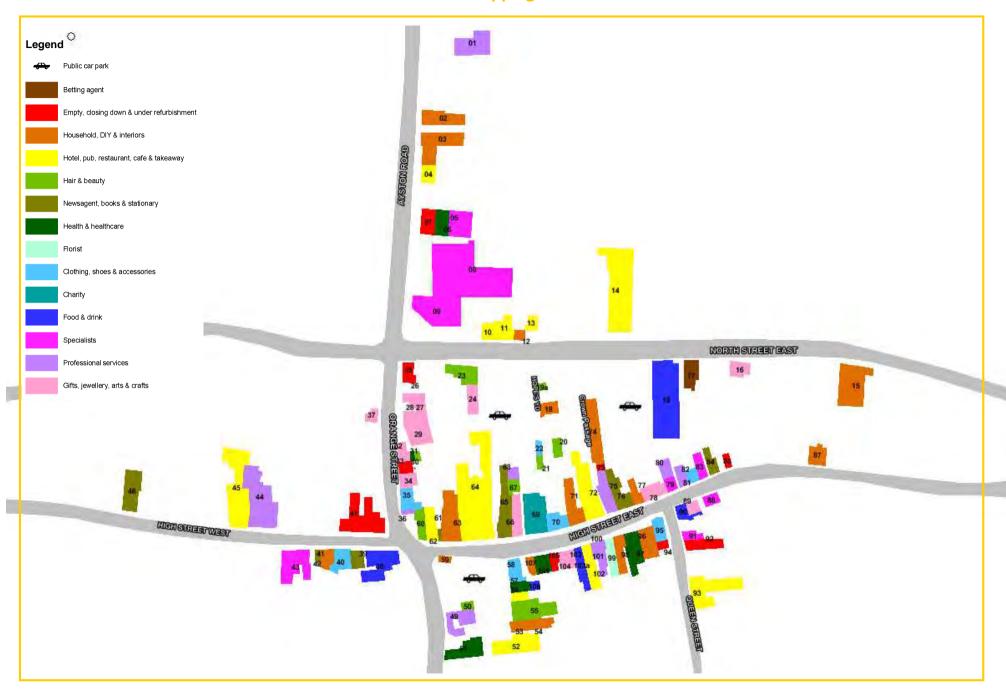

#### **Retail Mix in Uppingham**

|     | Avsto                        | n Road  |                                                                            |    | The Mark                     | et Saus | are                       |     | High Street           |
|-----|------------------------------|---------|----------------------------------------------------------------------------|----|------------------------------|---------|---------------------------|-----|-----------------------|
| 1   | Rutland                      |         | Unningham                                                                  |    |                              |         |                           |     | _                     |
|     | Veterinary Centre            | 6       | Uppingham<br>Dental Practice                                               | 49 | The Post Office              | 55      | Essence &                 | 104 | Wish                  |
| 2   | Antiques                     | 7       | Zorba's Kebab &<br>Pizza                                                   | 50 | The Barbers                  | 56      | Don Paddy's               | 105 | Empty                 |
| 3   | Gilberts                     | 8       | Sycamore/ Harley<br>Davidson/ Ducati/<br>Central Garage<br>(Uppingham) Ltd | 51 | victoria<br>Pharmacy         | 57      | Dental Health<br>Practice | 400 | Print                 |
| 4   | Indian Cottage               | 9       | Jet/Central                                                                | 52 | The Vaults                   | 58      | D Norton & Son            | 108 | The Courtyard<br>Deli |
|     |                              |         | Garage                                                                     | 53 | Fortune Corner               | 59      | The Rug Studio            |     |                       |
| 5   | Little Angels<br>Uppingham   |         |                                                                            | 54 | Sarah Harding<br>Interiors   |         |                           | 91  | Que Uppingham         |
|     | North St                     | reet Ea | st                                                                         |    |                              | 4       |                           |     | Clocks                |
| 10  | Choi's Chinese<br>Restaurant | 15      | Super Ceramic<br>Services Ltd                                              | 60 | High Str                     | eet Eas | Simmonds Grant            | 92  | Empty                 |
| 11  | Silver Fish Bar              | 16      | Uppingham<br>Yarns                                                         |    | Hairdressing                 |         | Ommondo Grant             | 92  | Етіріу                |
| 12  | Junk & Disorderly            | 17      | Licenced Betting<br>Office                                                 | 61 | Beans                        | 82      | Bespoke                   |     | Crowi                 |
| 13  | Wing's Chinese<br>Restaurant | 18      | The Co-Operative Food                                                      | 62 | Mercury News<br>Shop         | 83      | Heatsource                | 73  | Empty                 |
| 14  | Uppingham<br>Bowls Club      | 23      | Sloanes                                                                    | 63 | Nook                         | 84      | Staniland                 |     |                       |
|     |                              | s Yard  |                                                                            | 64 | The Falcon Hotel             | 85      | Empty                     |     |                       |
| 19a | Snips of Uppingham           | 21      | Mr Snips                                                                   | 65 | Uppingham<br>Sports & Books  |         |                           |     |                       |
| 19  | Junk & Disorderly            | 22      | Headhunters                                                                | 66 | Goodwin & Belle              | 87      | Garners Antiques          |     |                       |
| 20  | Good Hair Days               |         |                                                                            |    | Richard's Hair               |         | T:                        |     |                       |
|     | Orange                       | Stree   |                                                                            | 67 | Studio                       | 88      | Timpson                   |     |                       |
| 24  | Woodbine Gallery             | 31      | Upper Cut<br>Barbers                                                       | 68 | Kearneys                     | 89      | Eyebrook Gallery          |     |                       |
| 25  | Empty                        | 32      | Goldmark Pots                                                              | 69 | Age UK                       | 90      | Culpin & Son              |     |                       |
| 26  | Empty                        | 33      | Empty                                                                      | 70 | Smalls                       | 95      | Twist & Turn              |     |                       |
| 27  | Made                         | 34      | Goldmark<br>Framing                                                        | 71 | Uppingham<br>Antiques Centre | 96      | Bilsdon                   |     |                       |
| 28  | Satelite Gallery             | 35      | Clothing                                                                   | 72 | The Crown Inn                | 97      | Boots                     |     |                       |
| 29  | Goldmark Gallery             | 36      | Moores                                                                     | 75 | Gilbert & Thomas             | 98      | Uppingham                 |     |                       |
| 30  | Rutland Care<br>Limited      | 37      | Woodbine Gallery                                                           | 76 | Martinia                     |         | Carpet Company            |     |                       |
|     | High Str                     | oot Wo  | et                                                                         | 76 | Martin's                     | 99      | Earthworks                |     |                       |
| 38  | Baines Tea<br>Rooms          | 43      | Uppingham<br>School Offices                                                | 77 | Priddy Essentials            | 100     | Philip Daulby             |     |                       |
| 39  | Forest Books                 | 44      | Barclays                                                                   | 78 | Topset Jewellery             | 101     | Murray Estate<br>Agents   |     |                       |
| 40  | The Banyan Tree<br>Too       | 45      | The Garden Hotel                                                           | 79 | More Than                    | 102     | Lake Isle                 |     |                       |
| 41  | Legacy                       | 46      | One Stop                                                                   | 80 | The Culshaw                  | 103     | Nelsons                   |     |                       |
| 42  | The Rutland<br>Bookshop      | 47      | Empty                                                                      |    | Partnership                  | 103     | Stitch Upp                |     |                       |
|     |                              |         |                                                                            |    |                              | A       |                           |     |                       |

High Street East continued

Printers Yard

Queen Street

Crown Passage

106 Carl Love

93 The Royal Oak

74 Rutland Antique Centre

94 Empty

**107** Loros