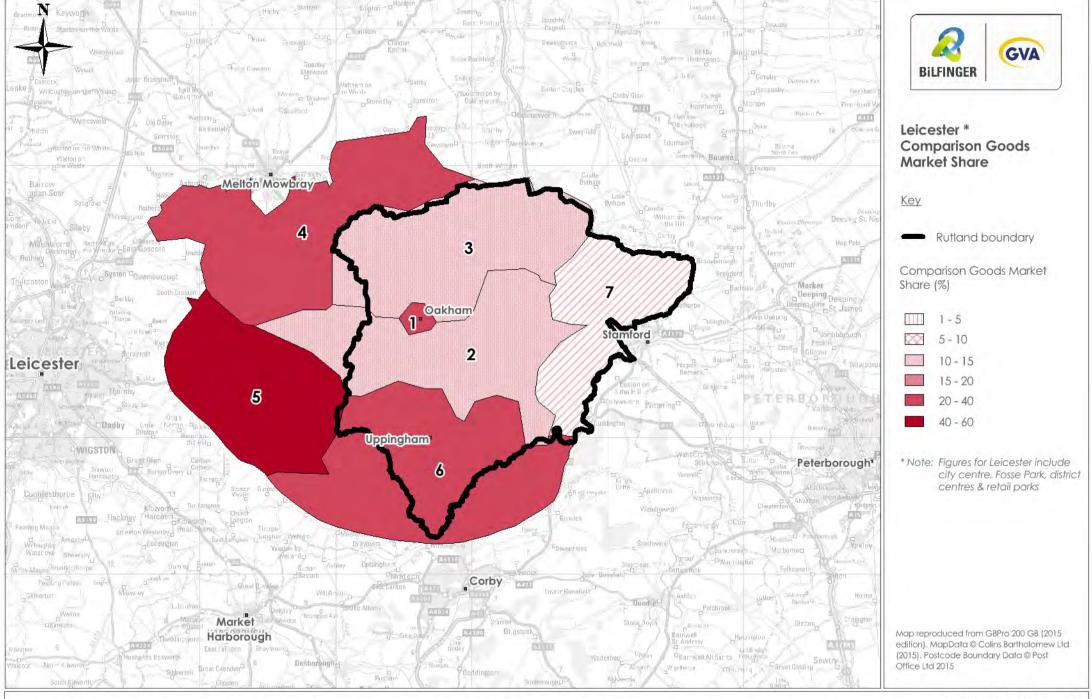

# LEICESTER COMPARISON GOODS MARKET SHARE

### **Comparison Capacity Modelling**

Table 4
Comparison Goods Allocation 2015 - % Market Shar

| Zone<br>Centre/Store                                       | Zone 1<br>(%)        | Zone 2<br>(%)        | Zone 3<br>(%)        | Zone 4<br>(%)        | Zone 5<br>(%)         | Zone 6<br>(%)        | Zone 7<br>(%)       |
|------------------------------------------------------------|----------------------|----------------------|----------------------|----------------------|-----------------------|----------------------|---------------------|
| emparison goods floorspace in Rutland                      |                      |                      |                      |                      |                       |                      |                     |
| · · · ·                                                    |                      |                      |                      |                      |                       |                      |                     |
| Oakham (zone 1)                                            | 20 /07               | 1 4 007              | 07.007               | 11 707               | 7 007                 | 0 707                | 1 107               |
| Oakham town centre<br>Tesco, South Street, Oakham          | 38.6%<br>2.5%        | 14.9%<br>1.6%        | 27.8%<br>1.9%        | 11.7%<br>0.4%        | 7.8%<br>0.7%          | 8.7%<br>0.1%         | 1.1%<br>0.0%        |
| Sub-total, Oakham                                          | 41.1%                | 16.5%                | 29.7%                | 12.0%                | 8.6%                  | 8.8%                 | 1.1%                |
|                                                            |                      |                      |                      |                      |                       |                      |                     |
| Uppingham (zone 6) Uppingham town centre                   | 0.3%                 | 1.4%                 | 0.0%                 | 0.2%                 | 0.9%                  | 15.1%                | 0.0%                |
| Sub-total, Uppingham                                       | 0.3%                 | 1.4%                 | 0.0%                 | 0.2%                 | 0.9%                  | 15.1%                | 0.0%                |
| Total zones within Rutland (A)                             | 41.4%                | 17.9%                | 29.7%                | 12.2%                | 9.5%                  | 23.9%                | 1.1%                |
| omparison goods floorspace outside Rutland (outsi          | de survey a          | rea)                 |                      |                      |                       |                      |                     |
| Leicester                                                  |                      |                      |                      |                      |                       |                      |                     |
| Leicester city centre                                      | 21.7%                | 8.4%                 | 13.8%                | 25.9%                | 38.5%                 | 24.5%                | 1.6%                |
| Thurmaston (incl. Asda)                                    | 0.4%                 | 1.3%                 | 0.1%                 | 4.4%                 | 4.7%                  | 0.1%                 | 0.0%                |
| Fosse Park (incl. Sainsbury's, Asda)                       | 1.1%                 | 0.7%                 | 0.1%                 | 3.1%                 | 6.6%                  | 1.0%                 | 0.0%                |
| Oadby (town centre & foodstores)                           | 0.0%                 | 0.0%                 | 0.0%                 | 0.0%                 | 6.4%                  | 0.2%                 | 0.0%                |
|                                                            | 0.0%                 | 0.0%                 | 0.0%                 | 1.6%                 | 0.4%                  | 0.2%                 | 0.0%                |
| Syston town centre Other legations Leicester               |                      |                      |                      |                      |                       |                      |                     |
| Other locations, Leicester Sub-total, Leicester            | 0.3%<br><b>23.5%</b> | 0.0%<br><b>10.4%</b> | 0.0%<br><b>14.6%</b> | 0.2%<br><b>35.1%</b> | 3.8%<br><b>60.0%</b>  | 0.2%<br><b>25.9%</b> | 0.0%<br><b>1.6%</b> |
|                                                            |                      |                      |                      |                      |                       |                      |                     |
| Peterborough Peterborough city centre                      | 9.8%                 | 20.0%                | 14.6%                | 2.9%                 | 0.8%                  | 9.9%                 | 32.2%               |
| Other locations, Peterborough                              | 0.6%                 | 2.1%                 | 0.7%                 | 0.0%                 | 0.0%                  | 0.5%                 | 2.7%                |
| Sub-total, Peterborough                                    | 10.4%                | 2.1%                 | 15.3%                | 2.9%                 | 0.0%                  | 10.3%                | 34.9%               |
| out total, i etciborougii                                  | 10.470               |                      | 10.370               | 2.770                | 0.070                 | 10.070               | 54.770              |
| Stamford                                                   | 2.007                | 00.797               | / 407                | 0.207                | 0.007                 | 0.407                | 47.007              |
| Stamford town centre                                       | 3.2%                 | 20.6%                | 6.4%                 | 0.3%                 | 0.2%                  | 2.4%                 | 46.8%               |
| Retail parks & other locations, Stamford                   | 3.7%                 | 6.2%                 | 4.0%                 | 0.3%                 | 0.0%                  | 1.2%                 | 9.1%                |
| Sub-total, Stamford                                        | 6.9%                 | 26.9%                | 10.4%                | 0.5%                 | 0.2%                  | 3.6%                 | 55.8%               |
| Corby                                                      |                      |                      |                      |                      |                       |                      |                     |
| Corby town centre (incl. Oasis Retail Park)                | 6.2%                 | 12.4%                | 5.5%                 | 0.5%                 | 0.1%                  | 18.3%                | 1.9%                |
| Retail parks & other locations, Corby                      | 3.4%                 | 0.0%                 | 2.3%                 | 0.1%                 | 0.0%                  | 3.5%                 | 0.1%                |
| Sub-total, Corby                                           | 9.6%                 | 12.4%                | 7.8%                 | 0.6%                 | 0.1%                  | 21.8%                | 2.0%                |
| Melton Mowbray                                             |                      |                      |                      |                      |                       |                      |                     |
| Melton Mowbray town centre                                 | 1.3%                 | 2.5%                 | 2.6%                 | 33.5%                | 4.3%                  | 0.3%                 | 0.0%                |
| Retail parks & other locations, Melton Mowbray             | 0.9%                 | 0.8%                 | 1.7%                 | 4.6%                 | 0.8%                  | 0.3%                 | 0.0%                |
| Sub-total, Melton Mowbray                                  | 2.2%                 | 3.3%                 | 4.3%                 | 38.1%                | 5.1%                  | 0.6%                 | 0.0%                |
| Jub-total, Meton Mowordy                                   | 2.2/0                | 3.370                | 7.3/0                | 30.170               | J. 1 /0               | 0.070                | 0.076               |
| Market Harborough                                          | 0.307                | 0.007                | 0.597                | 0.407                | 17 407                | 0 F07                | 0.007               |
| Market Harborough town centre Sub-total, Market Harborough | 0.3%<br><b>0.3%</b>  | 0.9%<br><b>0.9%</b>  | 0.5%<br><b>0.5%</b>  | 0.4%<br><b>0.4%</b>  | 17.4%<br><b>17.4%</b> | 8.5%<br><b>8.5%</b>  | 0.0%<br><b>0.0%</b> |
|                                                            | 2.2.0                |                      | 5,0                  |                      |                       | 2.3.0                | 3.0.0               |
| Grantham Grantham town centre                              | 2.1%                 | 0.4%                 | 3.7%                 | 1.6%                 | 0.0%                  | 0.6%                 | 0.5%                |
| Retail parks & other locations, Grantham                   | 0.7%                 | 0.4%                 | 3.7%<br>4.6%         | 0.8%                 | 0.0%                  | 0.6%                 | 0.5%                |
| Sub-total, Grantham                                        | 2.9%                 | 0.4%                 | 8.3%                 | 2.4%                 | 0.1%                  | 0.6%                 | 0.5%                |
| Nottingham                                                 |                      |                      |                      |                      |                       |                      |                     |
| Nottingham Nottingham city centre                          | 0.5%                 | 0.1%                 | 1.2%                 | 3.6%                 | 0.8%                  | 0.3%                 | 0.7%                |
| Retail parks & other locations, Nottingham                 | 0.3%                 | 0.2%                 | 0.4%                 | 0.4%                 | 0.0%                  | 0.0%                 | 0.0%                |
| Sub-total, Nottingham                                      | 0.7%                 | 0.3%                 | 1.6%                 | 3.9%                 | 0.9%                  | 0.3%                 | 0.7%                |
| All other locations outside survey area                    | 1.5%                 | 3.9%                 | 3.8%                 | 3.7%                 | 2.8%                  | 4.2%                 | 2.9%                |
| Total for locations outside survey area (B)                | 58.0%                | 80.9%                | 66.6%                | 87.8%                | 87.5%                 | 75.7%                | 98.4%               |
|                                                            | 33.070               | 00.770               | 00.070               | 07.070               | 01.370                | 13.170               | 70.4 /0             |
| cal comparison goods                                       | O F07                | 1 007                | 2 707                | 0.007                | 3 007                 | 0.407                | 0.707               |
| Local / other shops in survey area (C)                     | 0.5%                 | 1.2%                 | 3.7%                 | 0.0%                 | 3.0%                  | 0.4%                 | 0.6%                |
| verall total (A+B+C)                                       | 100.0%               | 100.0%               | 100.0%               | 100.0%               | 100.0%                | 100.0%               | 100.0%              |

| Zone Centre/Store                                               | Zone 1<br>(£m)    | Zone 2<br>(£m)    | Zone 3<br>(£m)    | Zone 4<br>(£m)    | Zone 5<br>(£m)    | Zone 6<br>(£m)    | Zone 7<br>(£m)     | Total<br>(£m)      | Total<br>(%)         |
|-----------------------------------------------------------------|-------------------|-------------------|-------------------|-------------------|-------------------|-------------------|--------------------|--------------------|----------------------|
| Total Available Spend - 2015                                    | 31.8              | 24.9              | 32.3              | 20.2              | 12.1              | 36.1              | 18.5               | 175.8              | 100.0                |
| emparison goods floorspace in Rutland                           |                   |                   |                   |                   |                   |                   |                    |                    |                      |
| Oakham (zone 1)                                                 |                   |                   |                   |                   |                   |                   |                    |                    |                      |
| Oakham town centre                                              | 12.3              | 3.7               | 9.0               | 2.4               | 0.9               | 3.1               | 0.2                | 31.6               | 18.0%                |
| Tesco, South Street, Oakham                                     | 0.8               | 0.4               | 0.6               | 0.1               | 0.1               | 0.0               | 0.0                | 2.0                | 1.1%                 |
| Sub-total, Oakham                                               | 13.1              | 4.1               | 9.6               | 2.4               | 1.0               | 3.2               | 0.2                | 33.6               | 19.1%                |
| Uppingham (zone 6)                                              | 0.1               | 0.4               | 0.0               | 0.0               | 0.1               | <b>5</b> 4        | 0.0                | 4.0                | 0.40/                |
| Uppingham town centre<br>Sub-total, Uppingham                   | 0.1<br><b>0.1</b> | 0.4<br><b>0.4</b> | 0.0<br><b>0.0</b> | 0.0<br><b>0.0</b> | 0.1<br><b>0.1</b> | 5.4<br><b>5.4</b> | 0.0<br><b>0.0</b>  | 6.0<br>6.0         | 3.4%<br>3.4%         |
| Total zones within Rutland (A)                                  | 13.2              | 4.5               | 9.6               | 2.5               | 1.1               | 8.6               | 0.2                | # 39.6             | 22.5%                |
| omparison goods floorspace outside Rutland (outside             | de survey a       | rea)              |                   |                   |                   |                   |                    |                    |                      |
| Leicester                                                       |                   |                   |                   |                   |                   |                   |                    |                    |                      |
| Leicester city centre                                           | 6.9               | 2.1               | 4.4               | 5.2               | 4.6               | 8.8               | 0.3                | 32.4               | 18.5%                |
| Thurmaston (incl. Asda)                                         | 0.1               | 0.3               | 0.0               | 0.9               | 0.6               | 0.0               | 0.0                | 2.0                | 1.1%                 |
| Fosse Park (incl. Sainsbury's, Asda)                            | 0.3               | 0.2               | 0.2               | 0.6               | 0.8               | 0.4               | 0.0                | 2.5                | 1.4%                 |
| Oadby (town centre & foodstores)                                | 0.0               | 0.0               | 0.0               | 0.0               | 0.8               | 0.1               | 0.0                | 0.9                | 0.5%                 |
| Syston town centre                                              | 0.0               | 0.0               | 0.0               | 0.3               | 0.0               | 0.0               | 0.0                | 0.3                | 0.2%                 |
| Other locations, Leicester                                      | 0.1               | 0.0               | 0.0               | 0.0               | 0.5               | 0.1               | 0.0                | 0.6                | 0.4%                 |
| Sub-total, Leicester                                            | 7.5               | 2.6               | 4.7               | 7.1               | 7.2               | 9.4               | 0.3                | 38.7               | 22.0%                |
| Peterborough                                                    |                   |                   |                   |                   |                   |                   |                    |                    |                      |
| Peterborough city centre                                        | 3.1               | 5.0               | 4.7               | 0.6               | 0.1               | 3.6               | 5.9                | 23.0               | 13.1%                |
| Other locations, Peterborough                                   | 0.2               | 0.5               | 0.2               | 0.0               | 0.0               | 0.2               | 0.5                | 1.6                | 0.9%                 |
| Sub-total, Peterborough                                         | 3.3               | 5.5               | 4.9               | 0.6               | 0.1               | 3.7               | 6.4                | 24.6               | 14.0%                |
| Stamford                                                        |                   |                   |                   |                   |                   |                   |                    |                    |                      |
| Stamford town centre                                            | 1.0               | 5.1               | 2.1               | 0.1               | 0.0               | 0.9               | 8.6                | 17.8               | 10.1%                |
| Retail parks & other locations, Stamford<br>Sub-total, Stamford | 1.2<br><b>2.2</b> | 1.6<br><b>6.7</b> | 1.3<br><b>3.4</b> | 0.1<br><b>0.1</b> | 0.0<br><b>0.0</b> | 0.4<br><b>1.3</b> | 1.7<br><b>10.3</b> | 6.2<br><b>24.0</b> | 3.5%<br><b>13.7%</b> |
| Corby                                                           | 0.0               | 2.1               | 1.0               | 0.1               | 0.0               |                   | 0.4                | 10.0               | 7.00                 |
| Corby town centre (incl. Oasis Retail Park)                     | 2.0               | 3.1               | 1.8               | 0.1               | 0.0               | 6.6               | 0.4                | 13.9               | 7.9%                 |
| Retail parks & other locations, Corby  Sub-total, Corby         | 1.1<br>3.0        | 0.0<br><b>3.1</b> | 0.7<br><b>2.5</b> | 0.0<br><b>0.1</b> | 0.0<br><b>0.0</b> | 1.3<br><b>7.9</b> | 0.0<br><b>0.4</b>  | 3.1<br><b>17.0</b> | 1.8%<br><b>9.7%</b>  |
| Melton Mowbray                                                  |                   |                   |                   |                   |                   |                   |                    |                    |                      |
| Melton Mowbray town centre                                      | 0.4               | 0.6               | 0.8               | 6.8               | 0.5               | 0.1               | 0.0                | 9.3                | 5.3%                 |
| Retail parks & other locations, Melton Mowbray                  | 0.4               | 0.2               | 0.6               | 0.9               | 0.3               | 0.1               | 0.0                | 2.2                | 1.2%                 |
| Sub-total, Melton Mowbray                                       | 0.7               | 0.8               | 1.4               | 7.7               | 0.6               | 0.2               | 0.0                | 11.4               | 6.5%                 |
| Market Harborough                                               |                   |                   |                   |                   |                   |                   |                    |                    |                      |
| Market Harborough town centre Sub-total, Market Harborough      | 0.1<br><b>0.1</b> | 0.2<br><b>0.2</b> | 0.2<br><b>0.2</b> | 0.1<br><b>0.1</b> | 2.1<br><b>2.1</b> | 3.1<br><b>3.1</b> | 0.0<br><b>0.0</b>  | 5.7<br><b>5.7</b>  | 3.2%<br><b>3.2%</b>  |
| Grantham                                                        |                   |                   |                   |                   |                   |                   |                    |                    |                      |
| Grantham town centre                                            | 0.7               | 0.1               | 1.2               | 0.3               | 0.0               | 0.2               | 0.1                | 2.6                | 1.5%                 |
| Retail parks & other locations, Grantham                        | 0.2               | 0.1               | 1.5               | 0.3               | 0.0               | 0.2               | 0.0                | 2.0                | 1.1%                 |
| Sub-total, Grantham                                             | 0.9               | 0.2               | 2.7               | 0.5               | 0.0               | 0.2               | 0.1                | 4.6                | 2.6%                 |
| Nottingham                                                      |                   |                   |                   |                   |                   |                   |                    |                    |                      |
| Nottingham city centre                                          | 0.1               | 0.0               | 0.4               | 0.7               | 0.1               | 0.1               | 0.1                | 1.6                | 0.9%                 |
| Retail parks & other locations, Nottingham                      | 0.1               | 0.0               | 0.1               | 0.1               | 0.0               | 0.0               | 0.0                | 0.4                | 0.2%                 |
| Sub-total, Nottingham                                           | 0.2               | 0.1               | 0.5               | 8.0               | 0.1               | 0.1               | 0.1                | 2.0                | 1.1%                 |
| All other locations outside survey area                         | 0.5               | 1.0               | 1.2               | 0.8               | 0.3               | 1.5               | 0.5                | 5.8                | 3.3%                 |
| Total for locations outside survey area (B)                     | 18.4              | 20.2              | 21.5              | 17.7              | 10.5              | 27.3              | 18.2               | 133.9              | 76.2%                |
| cal comparison goods                                            |                   |                   |                   |                   |                   |                   |                    |                    |                      |
| Local / other shops in survey area (C)                          | 0.2               | 0.3               | 1.2               | 0.0               | 0.4               | 0.1               | 0.1                | 2.3                | 1.3%                 |
| verall total (A+B+C)                                            | 31.8              | 24.9              | 32.3              | 20.2              | 12.1              | 36.1              | 18.5               | 175.8              | 100.0%               |