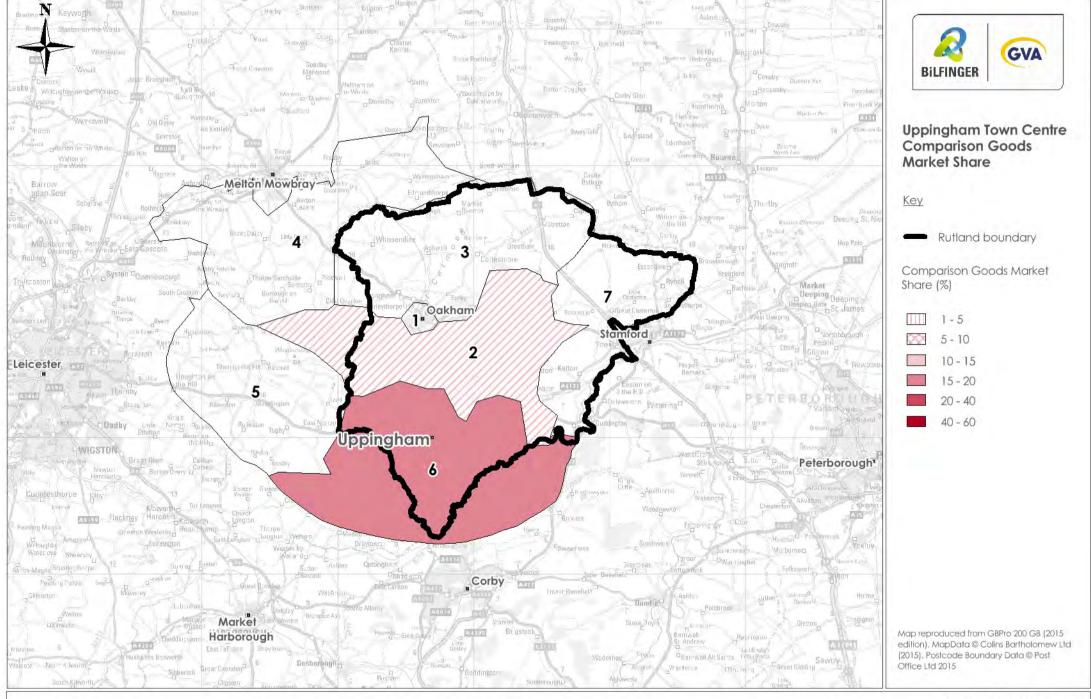

## UPPINGHAM TOWN CENTRE COMPARISON GOODS MARKET SHARE

### **Comparison Capacity Modelling**

Table 4
Comparison Goods Allocation 2015 - % Market Shar

| Zone<br>Centre/Store                                       | Zone 1<br>(%)        | Zone 2<br>(%)        | Zone 3<br>(%)        | Zone 4<br>(%)        | Zone 5<br>(%)         | Zone 6<br>(%)        | Zone 7<br>(%)       |
|------------------------------------------------------------|----------------------|----------------------|----------------------|----------------------|-----------------------|----------------------|---------------------|
| emparison goods floorspace in Rutland                      |                      |                      |                      |                      |                       |                      |                     |
| · · · ·                                                    |                      |                      |                      |                      |                       |                      |                     |
| Oakham (zone 1)                                            | 20 /07               | 1 4 007              | 07.007               | 11 707               | 7 007                 | 0 707                | 1 107               |
| Oakham town centre<br>Tesco, South Street, Oakham          | 38.6%<br>2.5%        | 14.9%<br>1.6%        | 27.8%<br>1.9%        | 11.7%<br>0.4%        | 7.8%<br>0.7%          | 8.7%<br>0.1%         | 1.1%<br>0.0%        |
| Sub-total, Oakham                                          | 41.1%                | 16.5%                | 29.7%                | 12.0%                | 8.6%                  | 8.8%                 | 1.1%                |
|                                                            |                      |                      |                      |                      |                       |                      |                     |
| Uppingham (zone 6) Uppingham town centre                   | 0.3%                 | 1.4%                 | 0.0%                 | 0.2%                 | 0.9%                  | 15.1%                | 0.0%                |
| Sub-total, Uppingham                                       | 0.3%                 | 1.4%                 | 0.0%                 | 0.2%                 | 0.9%                  | 15.1%                | 0.0%                |
| Total zones within Rutland (A)                             | 41.4%                | 17.9%                | 29.7%                | 12.2%                | 9.5%                  | 23.9%                | 1.1%                |
| omparison goods floorspace outside Rutland (outsi          | de survey a          | rea)                 |                      |                      |                       |                      |                     |
| Leicester                                                  |                      |                      |                      |                      |                       |                      |                     |
| Leicester city centre                                      | 21.7%                | 8.4%                 | 13.8%                | 25.9%                | 38.5%                 | 24.5%                | 1.6%                |
| Thurmaston (incl. Asda)                                    | 0.4%                 | 1.3%                 | 0.1%                 | 4.4%                 | 4.7%                  | 0.1%                 | 0.0%                |
| Fosse Park (incl. Sainsbury's, Asda)                       | 1.1%                 | 0.7%                 | 0.1%                 | 3.1%                 | 6.6%                  | 1.0%                 | 0.0%                |
| Oadby (town centre & foodstores)                           | 0.0%                 | 0.0%                 | 0.0%                 | 0.0%                 | 6.4%                  | 0.2%                 | 0.0%                |
|                                                            | 0.0%                 | 0.0%                 | 0.0%                 | 1.6%                 | 0.4%                  | 0.2%                 | 0.0%                |
| Syston town centre Other legations Leicester               |                      |                      |                      |                      |                       |                      |                     |
| Other locations, Leicester Sub-total, Leicester            | 0.3%<br><b>23.5%</b> | 0.0%<br><b>10.4%</b> | 0.0%<br><b>14.6%</b> | 0.2%<br><b>35.1%</b> | 3.8%<br><b>60.0%</b>  | 0.2%<br><b>25.9%</b> | 0.0%<br><b>1.6%</b> |
|                                                            |                      |                      |                      |                      |                       |                      |                     |
| Peterborough Peterborough city centre                      | 9.8%                 | 20.0%                | 14.6%                | 2.9%                 | 0.8%                  | 9.9%                 | 32.2%               |
| Other locations, Peterborough                              | 0.6%                 | 2.1%                 | 0.7%                 | 0.0%                 | 0.0%                  | 0.5%                 | 2.7%                |
| Sub-total, Peterborough                                    | 10.4%                | 2.1%                 | 15.3%                | 2.9%                 | 0.0%                  | 10.3%                | 34.9%               |
| out total, i etciborougii                                  | 10.470               |                      | 10.370               | 2.770                | 0.070                 | 10.070               | 54.770              |
| Stamford                                                   | 2.007                | 00.797               | / 407                | 0.207                | 0.007                 | 0.407                | 47.007              |
| Stamford town centre                                       | 3.2%                 | 20.6%                | 6.4%                 | 0.3%                 | 0.2%                  | 2.4%                 | 46.8%               |
| Retail parks & other locations, Stamford                   | 3.7%                 | 6.2%                 | 4.0%                 | 0.3%                 | 0.0%                  | 1.2%                 | 9.1%                |
| Sub-total, Stamford                                        | 6.9%                 | 26.9%                | 10.4%                | 0.5%                 | 0.2%                  | 3.6%                 | 55.8%               |
| Corby                                                      |                      |                      |                      |                      |                       |                      |                     |
| Corby town centre (incl. Oasis Retail Park)                | 6.2%                 | 12.4%                | 5.5%                 | 0.5%                 | 0.1%                  | 18.3%                | 1.9%                |
| Retail parks & other locations, Corby                      | 3.4%                 | 0.0%                 | 2.3%                 | 0.1%                 | 0.0%                  | 3.5%                 | 0.1%                |
| Sub-total, Corby                                           | 9.6%                 | 12.4%                | 7.8%                 | 0.6%                 | 0.1%                  | 21.8%                | 2.0%                |
| Melton Mowbray                                             |                      |                      |                      |                      |                       |                      |                     |
| Melton Mowbray town centre                                 | 1.3%                 | 2.5%                 | 2.6%                 | 33.5%                | 4.3%                  | 0.3%                 | 0.0%                |
| Retail parks & other locations, Melton Mowbray             | 0.9%                 | 0.8%                 | 1.7%                 | 4.6%                 | 0.8%                  | 0.3%                 | 0.0%                |
| Sub-total, Melton Mowbray                                  | 2.2%                 | 3.3%                 | 4.3%                 | 38.1%                | 5.1%                  | 0.6%                 | 0.0%                |
| Jub-total, Meton Mowordy                                   | 2.2/0                | 3.370                | 7.3/0                | 30.170               | J. 1 /0               | 0.070                | 0.076               |
| Market Harborough                                          | 0.307                | 0.007                | 0.597                | 0.407                | 17 407                | 0 F07                | 0.007               |
| Market Harborough town centre Sub-total, Market Harborough | 0.3%<br><b>0.3%</b>  | 0.9%<br><b>0.9%</b>  | 0.5%<br><b>0.5%</b>  | 0.4%<br><b>0.4%</b>  | 17.4%<br><b>17.4%</b> | 8.5%<br><b>8.5%</b>  | 0.0%<br><b>0.0%</b> |
|                                                            | 2.2.0                |                      | 5,0                  |                      |                       | 2.3.0                | 3.0.0               |
| Grantham Grantham town centre                              | 2.1%                 | 0.4%                 | 3.7%                 | 1.6%                 | 0.0%                  | 0.6%                 | 0.5%                |
| Retail parks & other locations, Grantham                   | 0.7%                 | 0.4%                 | 3.7%<br>4.6%         | 0.8%                 | 0.0%                  | 0.6%                 | 0.5%                |
| Sub-total, Grantham                                        | 2.9%                 | 0.4%                 | 8.3%                 | 2.4%                 | 0.1%                  | 0.6%                 | 0.5%                |
| Nottingham                                                 |                      |                      |                      |                      |                       |                      |                     |
| Nottingham Nottingham city centre                          | 0.5%                 | 0.1%                 | 1.2%                 | 3.6%                 | 0.8%                  | 0.3%                 | 0.7%                |
| Retail parks & other locations, Nottingham                 | 0.3%                 | 0.2%                 | 0.4%                 | 0.4%                 | 0.0%                  | 0.0%                 | 0.0%                |
| Sub-total, Nottingham                                      | 0.7%                 | 0.3%                 | 1.6%                 | 3.9%                 | 0.9%                  | 0.3%                 | 0.7%                |
| All other locations outside survey area                    | 1.5%                 | 3.9%                 | 3.8%                 | 3.7%                 | 2.8%                  | 4.2%                 | 2.9%                |
| Total for locations outside survey area (B)                | 58.0%                | 80.9%                | 66.6%                | 87.8%                | 87.5%                 | 75.7%                | 98.4%               |
|                                                            | 33.070               | 00.770               | 00.070               | 07.070               | 01.370                | 13.170               | 70.4 /0             |
| cal comparison goods                                       | O F07                | 1 007                | 2 707                | 0.007                | 3 007                 | 0.407                | 0.707               |
| Local / other shops in survey area (C)                     | 0.5%                 | 1.2%                 | 3.7%                 | 0.0%                 | 3.0%                  | 0.4%                 | 0.6%                |
| verall total (A+B+C)                                       | 100.0%               | 100.0%               | 100.0%               | 100.0%               | 100.0%                | 100.0%               | 100.0%              |

| Zone Centre/Store                                               | Zone 1<br>(£m)    | Zone 2<br>(£m)    | Zone 3<br>(£m)    | Zone 4<br>(£m)    | Zone 5<br>(£m)    | Zone 6<br>(£m)    | Zone 7<br>(£m)     | Total<br>(£m)      | Total<br>(%)         |
|-----------------------------------------------------------------|-------------------|-------------------|-------------------|-------------------|-------------------|-------------------|--------------------|--------------------|----------------------|
| Total Available Spend - 2015                                    | 31.8              | 24.9              | 32.3              | 20.2              | 12.1              | 36.1              | 18.5               | 175.8              | 100.0                |
| emparison goods floorspace in Rutland                           |                   |                   |                   |                   |                   |                   |                    |                    |                      |
| Oakham (zone 1)                                                 |                   |                   |                   |                   |                   |                   |                    |                    |                      |
| Oakham town centre                                              | 12.3              | 3.7               | 9.0               | 2.4               | 0.9               | 3.1               | 0.2                | 31.6               | 18.0%                |
| Tesco, South Street, Oakham                                     | 0.8               | 0.4               | 0.6               | 0.1               | 0.1               | 0.0               | 0.0                | 2.0                | 1.1%                 |
| Sub-total, Oakham                                               | 13.1              | 4.1               | 9.6               | 2.4               | 1.0               | 3.2               | 0.2                | 33.6               | 19.1%                |
| Uppingham (zone 6)                                              | 0.1               | 0.4               | 0.0               | 0.0               | 0.1               | <b>5</b> 4        | 0.0                | 4.0                | 0.40/                |
| Uppingham town centre<br>Sub-total, Uppingham                   | 0.1<br><b>0.1</b> | 0.4<br><b>0.4</b> | 0.0<br><b>0.0</b> | 0.0<br><b>0.0</b> | 0.1<br><b>0.1</b> | 5.4<br><b>5.4</b> | 0.0<br><b>0.0</b>  | 6.0<br>6.0         | 3.4%<br>3.4%         |
| Total zones within Rutland (A)                                  | 13.2              | 4.5               | 9.6               | 2.5               | 1.1               | 8.6               | 0.2                | # 39.6             | 22.5%                |
| omparison goods floorspace outside Rutland (outside             | de survey a       | rea)              |                   |                   |                   |                   |                    |                    |                      |
| Leicester                                                       |                   |                   |                   |                   |                   |                   |                    |                    |                      |
| Leicester city centre                                           | 6.9               | 2.1               | 4.4               | 5.2               | 4.6               | 8.8               | 0.3                | 32.4               | 18.5%                |
| Thurmaston (incl. Asda)                                         | 0.1               | 0.3               | 0.0               | 0.9               | 0.6               | 0.0               | 0.0                | 2.0                | 1.1%                 |
| Fosse Park (incl. Sainsbury's, Asda)                            | 0.3               | 0.2               | 0.2               | 0.6               | 0.8               | 0.4               | 0.0                | 2.5                | 1.4%                 |
| Oadby (town centre & foodstores)                                | 0.0               | 0.0               | 0.0               | 0.0               | 0.8               | 0.1               | 0.0                | 0.9                | 0.5%                 |
| Syston town centre                                              | 0.0               | 0.0               | 0.0               | 0.3               | 0.0               | 0.0               | 0.0                | 0.3                | 0.2%                 |
| Other locations, Leicester                                      | 0.1               | 0.0               | 0.0               | 0.0               | 0.5               | 0.1               | 0.0                | 0.6                | 0.4%                 |
| Sub-total, Leicester                                            | 7.5               | 2.6               | 4.7               | 7.1               | 7.2               | 9.4               | 0.3                | 38.7               | 22.0%                |
| Peterborough                                                    |                   |                   |                   |                   |                   |                   |                    |                    |                      |
| Peterborough city centre                                        | 3.1               | 5.0               | 4.7               | 0.6               | 0.1               | 3.6               | 5.9                | 23.0               | 13.1%                |
| Other locations, Peterborough                                   | 0.2               | 0.5               | 0.2               | 0.0               | 0.0               | 0.2               | 0.5                | 1.6                | 0.9%                 |
| Sub-total, Peterborough                                         | 3.3               | 5.5               | 4.9               | 0.6               | 0.1               | 3.7               | 6.4                | 24.6               | 14.0%                |
| Stamford                                                        |                   |                   |                   |                   |                   |                   |                    |                    |                      |
| Stamford town centre                                            | 1.0               | 5.1               | 2.1               | 0.1               | 0.0               | 0.9               | 8.6                | 17.8               | 10.1%                |
| Retail parks & other locations, Stamford<br>Sub-total, Stamford | 1.2<br><b>2.2</b> | 1.6<br><b>6.7</b> | 1.3<br><b>3.4</b> | 0.1<br><b>0.1</b> | 0.0<br><b>0.0</b> | 0.4<br><b>1.3</b> | 1.7<br><b>10.3</b> | 6.2<br><b>24.0</b> | 3.5%<br><b>13.7%</b> |
| Corby                                                           | 0.0               | 2.1               | 1.0               | 0.1               | 0.0               |                   | 0.4                | 10.0               | 7.00                 |
| Corby town centre (incl. Oasis Retail Park)                     | 2.0               | 3.1               | 1.8               | 0.1               | 0.0               | 6.6               | 0.4                | 13.9               | 7.9%                 |
| Retail parks & other locations, Corby  Sub-total, Corby         | 1.1<br>3.0        | 0.0<br><b>3.1</b> | 0.7<br><b>2.5</b> | 0.0<br><b>0.1</b> | 0.0<br><b>0.0</b> | 1.3<br><b>7.9</b> | 0.0<br><b>0.4</b>  | 3.1<br><b>17.0</b> | 1.8%<br><b>9.7%</b>  |
| Melton Mowbray                                                  |                   |                   |                   |                   |                   |                   |                    |                    |                      |
| Melton Mowbray town centre                                      | 0.4               | 0.6               | 0.8               | 6.8               | 0.5               | 0.1               | 0.0                | 9.3                | 5.3%                 |
| Retail parks & other locations, Melton Mowbray                  | 0.4               | 0.2               | 0.6               | 0.9               | 0.3               | 0.1               | 0.0                | 2.2                | 1.2%                 |
| Sub-total, Melton Mowbray                                       | 0.7               | 0.8               | 1.4               | 7.7               | 0.6               | 0.2               | 0.0                | 11.4               | 6.5%                 |
| Market Harborough                                               |                   |                   |                   |                   |                   |                   |                    |                    |                      |
| Market Harborough town centre Sub-total, Market Harborough      | 0.1<br><b>0.1</b> | 0.2<br><b>0.2</b> | 0.2<br><b>0.2</b> | 0.1<br><b>0.1</b> | 2.1<br><b>2.1</b> | 3.1<br><b>3.1</b> | 0.0<br><b>0.0</b>  | 5.7<br><b>5.7</b>  | 3.2%<br><b>3.2%</b>  |
| Grantham                                                        |                   |                   |                   |                   |                   |                   |                    |                    |                      |
| Grantham town centre                                            | 0.7               | 0.1               | 1.2               | 0.3               | 0.0               | 0.2               | 0.1                | 2.6                | 1.5%                 |
| Retail parks & other locations, Grantham                        | 0.2               | 0.1               | 1.5               | 0.3               | 0.0               | 0.2               | 0.0                | 2.0                | 1.1%                 |
| Sub-total, Grantham                                             | 0.9               | 0.2               | 2.7               | 0.5               | 0.0               | 0.2               | 0.1                | 4.6                | 2.6%                 |
| Nottingham                                                      |                   |                   |                   |                   |                   |                   |                    |                    |                      |
| Nottingham city centre                                          | 0.1               | 0.0               | 0.4               | 0.7               | 0.1               | 0.1               | 0.1                | 1.6                | 0.9%                 |
| Retail parks & other locations, Nottingham                      | 0.1               | 0.0               | 0.1               | 0.1               | 0.0               | 0.0               | 0.0                | 0.4                | 0.2%                 |
| Sub-total, Nottingham                                           | 0.2               | 0.1               | 0.5               | 8.0               | 0.1               | 0.1               | 0.1                | 2.0                | 1.1%                 |
| All other locations outside survey area                         | 0.5               | 1.0               | 1.2               | 0.8               | 0.3               | 1.5               | 0.5                | 5.8                | 3.3%                 |
| Total for locations outside survey area (B)                     | 18.4              | 20.2              | 21.5              | 17.7              | 10.5              | 27.3              | 18.2               | 133.9              | 76.2%                |
| cal comparison goods                                            |                   |                   |                   |                   |                   |                   |                    |                    |                      |
| Local / other shops in survey area (C)                          | 0.2               | 0.3               | 1.2               | 0.0               | 0.4               | 0.1               | 0.1                | 2.3                | 1.3%                 |
| verall total (A+B+C)                                            | 31.8              | 24.9              | 32.3              | 20.2              | 12.1              | 36.1              | 18.5               | 175.8              | 100.0%               |