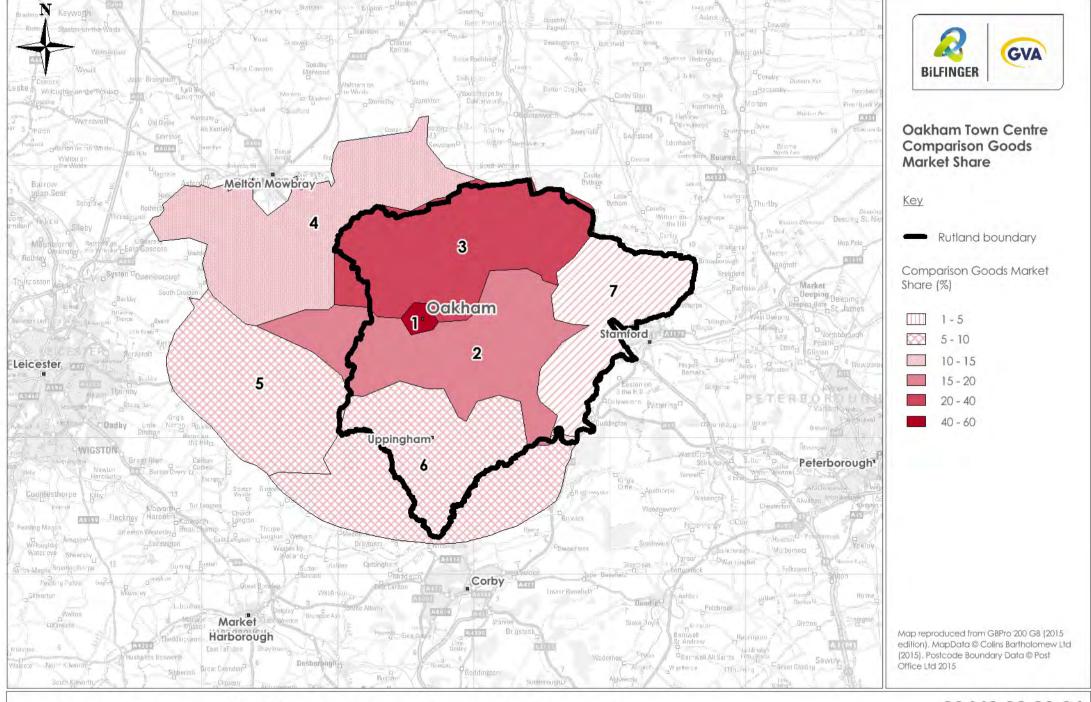

## OAKHAM TOWN CENTRE COMPARISON GOODS MARKET SHARE

### **Comparison Capacity Modelling**

Table 4
Comparison Goods Allocation 2015 - % Market Shar

| Zone<br>Centre/Store                                       | Zone 1<br>(%)        | Zone 2<br>(%)        | Zone 3<br>(%)        | Zone 4<br>(%)        | Zone 5<br>(%)         | Zone 6<br>(%)        | Zone 7<br>(%)       |
|------------------------------------------------------------|----------------------|----------------------|----------------------|----------------------|-----------------------|----------------------|---------------------|
| emparison goods floorspace in Rutland                      |                      |                      |                      |                      |                       |                      |                     |
| · · · ·                                                    |                      |                      |                      |                      |                       |                      |                     |
| Oakham (zone 1)                                            | 20 /07               | 1 4 007              | 07.007               | 11 707               | 7 007                 | 0 707                | 1 107               |
| Oakham town centre<br>Tesco, South Street, Oakham          | 38.6%<br>2.5%        | 14.9%<br>1.6%        | 27.8%<br>1.9%        | 11.7%<br>0.4%        | 7.8%<br>0.7%          | 8.7%<br>0.1%         | 1.1%<br>0.0%        |
| Sub-total, Oakham                                          | 41.1%                | 16.5%                | 29.7%                | 12.0%                | 8.6%                  | 8.8%                 | 1.1%                |
|                                                            |                      |                      |                      |                      |                       |                      |                     |
| Uppingham (zone 6) Uppingham town centre                   | 0.3%                 | 1.4%                 | 0.0%                 | 0.2%                 | 0.9%                  | 15.1%                | 0.0%                |
| Sub-total, Uppingham                                       | 0.3%                 | 1.4%                 | 0.0%                 | 0.2%                 | 0.9%                  | 15.1%                | 0.0%                |
| Total zones within Rutland (A)                             | 41.4%                | 17.9%                | 29.7%                | 12.2%                | 9.5%                  | 23.9%                | 1.1%                |
| omparison goods floorspace outside Rutland (outsi          | de survey a          | rea)                 |                      |                      |                       |                      |                     |
| Leicester                                                  |                      |                      |                      |                      |                       |                      |                     |
| Leicester city centre                                      | 21.7%                | 8.4%                 | 13.8%                | 25.9%                | 38.5%                 | 24.5%                | 1.6%                |
| Thurmaston (incl. Asda)                                    | 0.4%                 | 1.3%                 | 0.1%                 | 4.4%                 | 4.7%                  | 0.1%                 | 0.0%                |
| Fosse Park (incl. Sainsbury's, Asda)                       | 1.1%                 | 0.7%                 | 0.1%                 | 3.1%                 | 6.6%                  | 1.0%                 | 0.0%                |
| Oadby (town centre & foodstores)                           | 0.0%                 | 0.0%                 | 0.0%                 | 0.0%                 | 6.4%                  | 0.2%                 | 0.0%                |
|                                                            | 0.0%                 | 0.0%                 | 0.0%                 | 1.6%                 | 0.4%                  | 0.2%                 | 0.0%                |
| Syston town centre Other legations Leicester               |                      |                      |                      |                      |                       |                      |                     |
| Other locations, Leicester Sub-total, Leicester            | 0.3%<br><b>23.5%</b> | 0.0%<br><b>10.4%</b> | 0.0%<br><b>14.6%</b> | 0.2%<br><b>35.1%</b> | 3.8%<br><b>60.0%</b>  | 0.2%<br><b>25.9%</b> | 0.0%<br><b>1.6%</b> |
|                                                            |                      |                      |                      |                      |                       |                      |                     |
| Peterborough Peterborough city centre                      | 9.8%                 | 20.0%                | 14.6%                | 2.9%                 | 0.8%                  | 9.9%                 | 32.2%               |
| Other locations, Peterborough                              | 0.6%                 | 2.1%                 | 0.7%                 | 0.0%                 | 0.0%                  | 0.5%                 | 2.7%                |
| Sub-total, Peterborough                                    | 10.4%                | 2.1%                 | 15.3%                | 2.9%                 | 0.0%                  | 10.3%                | 34.9%               |
| out total, i etciborougii                                  | 10.470               |                      | 10.370               | 2.770                | 0.070                 | 10.070               | 54.770              |
| Stamford                                                   | 2.007                | 00.797               | / 407                | 0.207                | 0.007                 | 0.407                | 47.007              |
| Stamford town centre                                       | 3.2%                 | 20.6%                | 6.4%                 | 0.3%                 | 0.2%                  | 2.4%                 | 46.8%               |
| Retail parks & other locations, Stamford                   | 3.7%                 | 6.2%                 | 4.0%                 | 0.3%                 | 0.0%                  | 1.2%                 | 9.1%                |
| Sub-total, Stamford                                        | 6.9%                 | 26.9%                | 10.4%                | 0.5%                 | 0.2%                  | 3.6%                 | 55.8%               |
| Corby                                                      |                      |                      |                      |                      |                       |                      |                     |
| Corby town centre (incl. Oasis Retail Park)                | 6.2%                 | 12.4%                | 5.5%                 | 0.5%                 | 0.1%                  | 18.3%                | 1.9%                |
| Retail parks & other locations, Corby                      | 3.4%                 | 0.0%                 | 2.3%                 | 0.1%                 | 0.0%                  | 3.5%                 | 0.1%                |
| Sub-total, Corby                                           | 9.6%                 | 12.4%                | 7.8%                 | 0.6%                 | 0.1%                  | 21.8%                | 2.0%                |
| Melton Mowbray                                             |                      |                      |                      |                      |                       |                      |                     |
| Melton Mowbray town centre                                 | 1.3%                 | 2.5%                 | 2.6%                 | 33.5%                | 4.3%                  | 0.3%                 | 0.0%                |
| Retail parks & other locations, Melton Mowbray             | 0.9%                 | 0.8%                 | 1.7%                 | 4.6%                 | 0.8%                  | 0.3%                 | 0.0%                |
| Sub-total, Melton Mowbray                                  | 2.2%                 | 3.3%                 | 4.3%                 | 38.1%                | 5.1%                  | 0.6%                 | 0.0%                |
| Jub-total, Meton Mowordy                                   | 2.2/0                | 3.370                | 7.3/0                | 30.170               | J. 1 /0               | 0.070                | 0.076               |
| Market Harborough                                          | 0.307                | 0.007                | 0.597                | 0.407                | 17 407                | 0 F07                | 0.007               |
| Market Harborough town centre Sub-total, Market Harborough | 0.3%<br><b>0.3%</b>  | 0.9%<br><b>0.9%</b>  | 0.5%<br><b>0.5%</b>  | 0.4%<br><b>0.4%</b>  | 17.4%<br><b>17.4%</b> | 8.5%<br><b>8.5%</b>  | 0.0%<br><b>0.0%</b> |
|                                                            | 2.2.0                |                      | 5,0                  |                      |                       | 2.3.0                | 3.0.0               |
| Grantham Grantham town centre                              | 2.1%                 | 0.4%                 | 3.7%                 | 1.6%                 | 0.0%                  | 0.6%                 | 0.5%                |
| Retail parks & other locations, Grantham                   | 0.7%                 | 0.4%                 | 3.7%<br>4.6%         | 0.8%                 | 0.0%                  | 0.6%                 | 0.5%                |
| Sub-total, Grantham                                        | 2.9%                 | 0.4%                 | 8.3%                 | 2.4%                 | 0.1%                  | 0.6%                 | 0.5%                |
| Nottingham                                                 |                      |                      |                      |                      |                       |                      |                     |
| Nottingham Nottingham city centre                          | 0.5%                 | 0.1%                 | 1.2%                 | 3.6%                 | 0.8%                  | 0.3%                 | 0.7%                |
| Retail parks & other locations, Nottingham                 | 0.3%                 | 0.2%                 | 0.4%                 | 0.4%                 | 0.0%                  | 0.0%                 | 0.0%                |
| Sub-total, Nottingham                                      | 0.7%                 | 0.3%                 | 1.6%                 | 3.9%                 | 0.9%                  | 0.3%                 | 0.7%                |
| All other locations outside survey area                    | 1.5%                 | 3.9%                 | 3.8%                 | 3.7%                 | 2.8%                  | 4.2%                 | 2.9%                |
| Total for locations outside survey area (B)                | 58.0%                | 80.9%                | 66.6%                | 87.8%                | 87.5%                 | 75.7%                | 98.4%               |
|                                                            | 33.070               | 00.770               | 00.070               | 07.070               | 01.370                | 13.170               | 70.4 /0             |
| cal comparison goods                                       | O F07                | 1 007                | 2 707                | 0.007                | 3 007                 | 0.407                | 0.707               |
| Local / other shops in survey area (C)                     | 0.5%                 | 1.2%                 | 3.7%                 | 0.0%                 | 3.0%                  | 0.4%                 | 0.6%                |
| verall total (A+B+C)                                       | 100.0%               | 100.0%               | 100.0%               | 100.0%               | 100.0%                | 100.0%               | 100.0%              |

| Zone Centre/Store                                               | Zone 1<br>(£m)    | Zone 2<br>(£m)    | Zone 3<br>(£m)    | Zone 4<br>(£m)    | Zone 5<br>(£m)    | Zone 6<br>(£m)    | Zone 7<br>(£m)     | Total<br>(£m)      | Total<br>(%)         |
|-----------------------------------------------------------------|-------------------|-------------------|-------------------|-------------------|-------------------|-------------------|--------------------|--------------------|----------------------|
| Total Available Spend - 2015                                    | 31.8              | 24.9              | 32.3              | 20.2              | 12.1              | 36.1              | 18.5               | 175.8              | 100.0                |
| emparison goods floorspace in Rutland                           |                   |                   |                   |                   |                   |                   |                    |                    |                      |
| Oakham (zone 1)                                                 |                   |                   |                   |                   |                   |                   |                    |                    |                      |
| Oakham town centre                                              | 12.3              | 3.7               | 9.0               | 2.4               | 0.9               | 3.1               | 0.2                | 31.6               | 18.0%                |
| Tesco, South Street, Oakham                                     | 0.8               | 0.4               | 0.6               | 0.1               | 0.1               | 0.0               | 0.0                | 2.0                | 1.1%                 |
| Sub-total, Oakham                                               | 13.1              | 4.1               | 9.6               | 2.4               | 1.0               | 3.2               | 0.2                | 33.6               | 19.1%                |
| Uppingham (zone 6)                                              | 0.1               | 0.4               | 0.0               | 0.0               | 0.1               | <b>5</b> 4        | 0.0                | 4.0                | 0.40/                |
| Uppingham town centre<br>Sub-total, Uppingham                   | 0.1<br><b>0.1</b> | 0.4<br><b>0.4</b> | 0.0<br><b>0.0</b> | 0.0<br><b>0.0</b> | 0.1<br><b>0.1</b> | 5.4<br><b>5.4</b> | 0.0<br><b>0.0</b>  | 6.0<br>6.0         | 3.4%<br>3.4%         |
| Total zones within Rutland (A)                                  | 13.2              | 4.5               | 9.6               | 2.5               | 1.1               | 8.6               | 0.2                | # 39.6             | 22.5%                |
| omparison goods floorspace outside Rutland (outside             | de survey a       | rea)              |                   |                   |                   |                   |                    |                    |                      |
| Leicester                                                       |                   |                   |                   |                   |                   |                   |                    |                    |                      |
| Leicester city centre                                           | 6.9               | 2.1               | 4.4               | 5.2               | 4.6               | 8.8               | 0.3                | 32.4               | 18.5%                |
| Thurmaston (incl. Asda)                                         | 0.1               | 0.3               | 0.0               | 0.9               | 0.6               | 0.0               | 0.0                | 2.0                | 1.1%                 |
| Fosse Park (incl. Sainsbury's, Asda)                            | 0.3               | 0.2               | 0.2               | 0.6               | 0.8               | 0.4               | 0.0                | 2.5                | 1.4%                 |
| Oadby (town centre & foodstores)                                | 0.0               | 0.0               | 0.0               | 0.0               | 0.8               | 0.1               | 0.0                | 0.9                | 0.5%                 |
| Syston town centre                                              | 0.0               | 0.0               | 0.0               | 0.3               | 0.0               | 0.0               | 0.0                | 0.3                | 0.2%                 |
| Other locations, Leicester                                      | 0.1               | 0.0               | 0.0               | 0.0               | 0.5               | 0.1               | 0.0                | 0.6                | 0.4%                 |
| Sub-total, Leicester                                            | 7.5               | 2.6               | 4.7               | 7.1               | 7.2               | 9.4               | 0.3                | 38.7               | 22.0%                |
| Peterborough                                                    |                   |                   |                   |                   |                   |                   |                    |                    |                      |
| Peterborough city centre                                        | 3.1               | 5.0               | 4.7               | 0.6               | 0.1               | 3.6               | 5.9                | 23.0               | 13.1%                |
| Other locations, Peterborough                                   | 0.2               | 0.5               | 0.2               | 0.0               | 0.0               | 0.2               | 0.5                | 1.6                | 0.9%                 |
| Sub-total, Peterborough                                         | 3.3               | 5.5               | 4.9               | 0.6               | 0.1               | 3.7               | 6.4                | 24.6               | 14.0%                |
| Stamford                                                        |                   |                   |                   |                   |                   |                   |                    |                    |                      |
| Stamford town centre                                            | 1.0               | 5.1               | 2.1               | 0.1               | 0.0               | 0.9               | 8.6                | 17.8               | 10.1%                |
| Retail parks & other locations, Stamford<br>Sub-total, Stamford | 1.2<br><b>2.2</b> | 1.6<br><b>6.7</b> | 1.3<br><b>3.4</b> | 0.1<br><b>0.1</b> | 0.0<br><b>0.0</b> | 0.4<br><b>1.3</b> | 1.7<br><b>10.3</b> | 6.2<br><b>24.0</b> | 3.5%<br><b>13.7%</b> |
| Corby                                                           | 0.0               | 2.1               | 1.0               | 0.1               | 0.0               |                   | 0.4                | 10.0               | 7.00                 |
| Corby town centre (incl. Oasis Retail Park)                     | 2.0               | 3.1               | 1.8               | 0.1               | 0.0               | 6.6               | 0.4                | 13.9               | 7.9%                 |
| Retail parks & other locations, Corby  Sub-total, Corby         | 1.1<br>3.0        | 0.0<br><b>3.1</b> | 0.7<br><b>2.5</b> | 0.0<br><b>0.1</b> | 0.0<br><b>0.0</b> | 1.3<br><b>7.9</b> | 0.0<br><b>0.4</b>  | 3.1<br><b>17.0</b> | 1.8%<br><b>9.7%</b>  |
| Melton Mowbray                                                  |                   |                   |                   |                   |                   |                   |                    |                    |                      |
| Melton Mowbray town centre                                      | 0.4               | 0.6               | 0.8               | 6.8               | 0.5               | 0.1               | 0.0                | 9.3                | 5.3%                 |
| Retail parks & other locations, Melton Mowbray                  | 0.4               | 0.2               | 0.6               | 0.9               | 0.3               | 0.1               | 0.0                | 2.2                | 1.2%                 |
| Sub-total, Melton Mowbray                                       | 0.7               | 0.8               | 1.4               | 7.7               | 0.6               | 0.2               | 0.0                | 11.4               | 6.5%                 |
| Market Harborough                                               |                   |                   |                   |                   |                   |                   |                    |                    |                      |
| Market Harborough town centre Sub-total, Market Harborough      | 0.1<br><b>0.1</b> | 0.2<br><b>0.2</b> | 0.2<br><b>0.2</b> | 0.1<br><b>0.1</b> | 2.1<br><b>2.1</b> | 3.1<br><b>3.1</b> | 0.0<br><b>0.0</b>  | 5.7<br><b>5.7</b>  | 3.2%<br><b>3.2%</b>  |
| Grantham                                                        |                   |                   |                   |                   |                   |                   |                    |                    |                      |
| Grantham town centre                                            | 0.7               | 0.1               | 1.2               | 0.3               | 0.0               | 0.2               | 0.1                | 2.6                | 1.5%                 |
| Retail parks & other locations, Grantham                        | 0.2               | 0.1               | 1.5               | 0.3               | 0.0               | 0.2               | 0.0                | 2.0                | 1.1%                 |
| Sub-total, Grantham                                             | 0.9               | 0.2               | 2.7               | 0.5               | 0.0               | 0.2               | 0.1                | 4.6                | 2.6%                 |
| Nottingham                                                      |                   |                   |                   |                   |                   |                   |                    |                    |                      |
| Nottingham city centre                                          | 0.1               | 0.0               | 0.4               | 0.7               | 0.1               | 0.1               | 0.1                | 1.6                | 0.9%                 |
| Retail parks & other locations, Nottingham                      | 0.1               | 0.0               | 0.1               | 0.1               | 0.0               | 0.0               | 0.0                | 0.4                | 0.2%                 |
| Sub-total, Nottingham                                           | 0.2               | 0.1               | 0.5               | 8.0               | 0.1               | 0.1               | 0.1                | 2.0                | 1.1%                 |
| All other locations outside survey area                         | 0.5               | 1.0               | 1.2               | 0.8               | 0.3               | 1.5               | 0.5                | 5.8                | 3.3%                 |
| Total for locations outside survey area (B)                     | 18.4              | 20.2              | 21.5              | 17.7              | 10.5              | 27.3              | 18.2               | 133.9              | 76.2%                |
| cal comparison goods                                            |                   |                   |                   |                   |                   |                   |                    |                    |                      |
| Local / other shops in survey area (C)                          | 0.2               | 0.3               | 1.2               | 0.0               | 0.4               | 0.1               | 0.1                | 2.3                | 1.3%                 |
| verall total (A+B+C)                                            | 31.8              | 24.9              | 32.3              | 20.2              | 12.1              | 36.1              | 18.5               | 175.8              | 100.0%               |