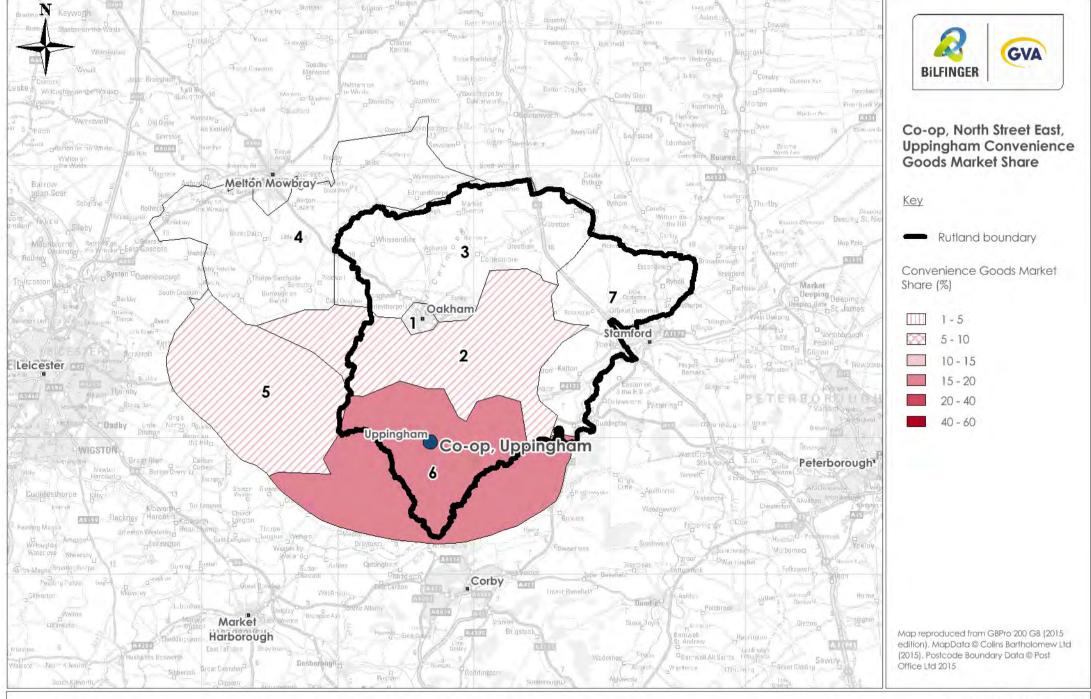

#### STUDY AREA MAP



Rutland Retail Capacity Assessment - 2015 Update

#### COMPARISON GOODS EXPENDITURE FLOWS



## OAKHAM TOWN CENTRE COMPARISON GOODS MARKET SHARE



## UPPINGHAM TOWN CENTRE COMPARISON GOODS MARKET SHARE



# LEICESTER COMPARISON GOODS MARKET SHARE



## PETERBOROUGH COMPARISON GOODS MARKET SHARE



#### PLAN 7

## STAMFORD COMPARISON GOODS MARKET SHARE



# CORBY COMPARISON GOODS MARKET SHARE



## MELTON MOWBRAY COMPARISON GOODS MARKET SHARE



## MARKET HARBOROUGH COMPARISON GOODS MARKET SHARE



## GRANTHAM COMPARISON GOODS MARKET SHARE



## NOTTINGHAM COMPARISON GOODS MARKET SHARE



## TESCO OAKHAM CONVENIENCE GOODS MARKET SHARE



#### CO-OPERATIVE OAKHAM (BURLEY ROAD) CONVENIENCE GOODS MARKET SHARE



## CO-OPERATIVE UPPINGHAM CONVENIENCE GOODS MARKET SHARE



#### RUTLAND COUNTY COUNCIL TOWN CENTRE USES PLANS

#### **Retail Mix in Oakham**



| Catmose Street                |                                            |                                | High Street               |                             |     |                                 | Melton Road  |                                |               |                                | South Street     |                             |                     |                               | Market Place                 |                       |                                        |                                   |                               |
|-------------------------------|--------------------------------------------|--------------------------------|---------------------------|