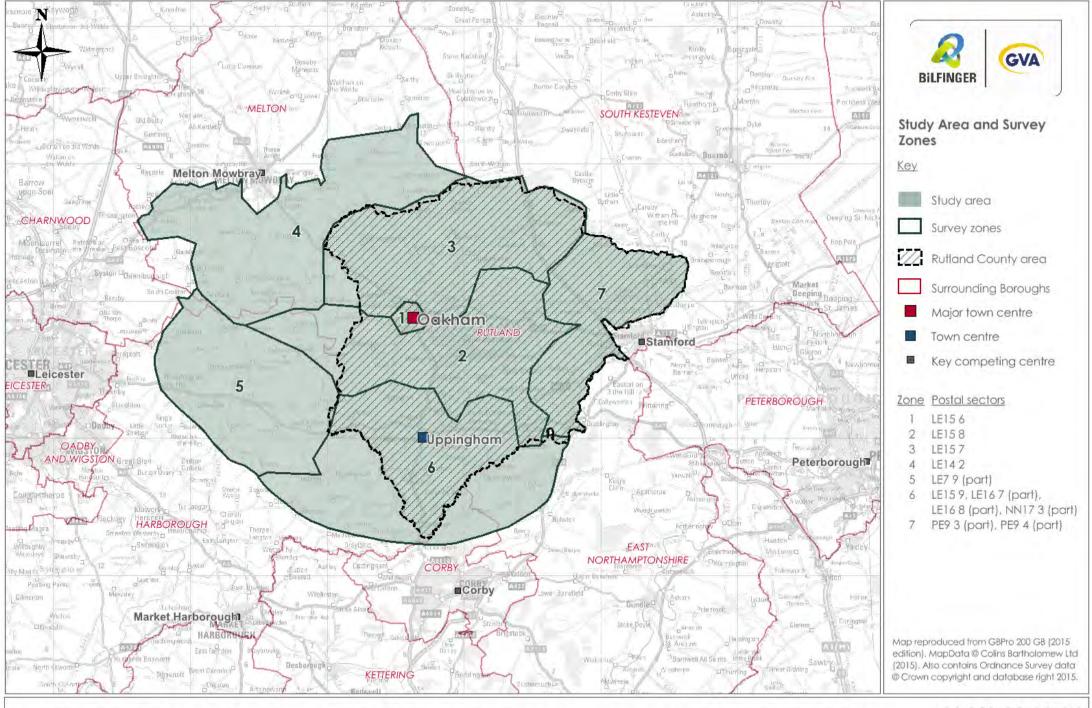

#### STUDY AREA MAP

Rutland Retail Capacity Assessment - 2015 Update

Source:

Experian Micromarketer (November 2014). 2013-based population projections.

Table 1A Survey Area Postal Sectors

| Zone number | Postal sectors                                            | Zone name                 |
|-------------|-----------------------------------------------------------|---------------------------|
| Zone 1      | LE15 6                                                    | Oakham                    |
| Zone 2      | LE15 8                                                    | Rutland Central           |
| Zone 3      | LE15 7                                                    | Rutland North             |
| Zone 4      | LE142                                                     | South of Melton Mowbray   |
| Zone 5      | LE 7 9 (part)                                             | East of Leicester         |
| Zone 6      | LE159 (part) / LE167 (part) / LE168 (part) / NN173 (part) | Uppingham & Rutland South |
| Zone 7      | PE9 3 (part) / PE9 4 (part)                               | Rutland East              |