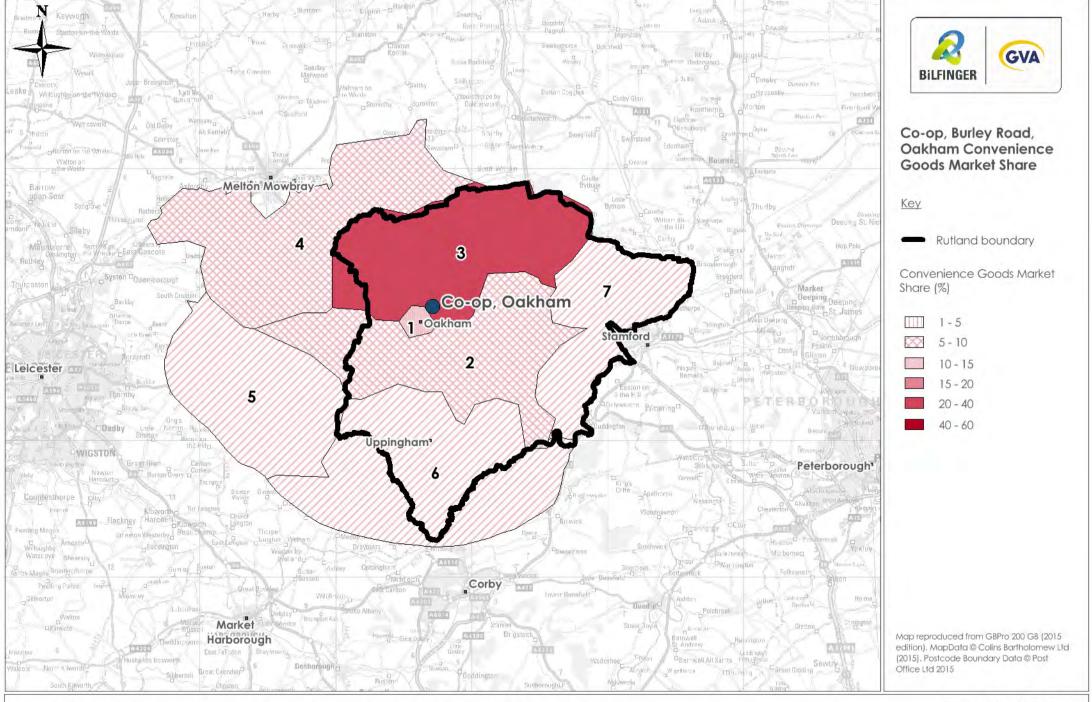

board: 0844 902 0304

For and on behalf of GVA Grimley Ltd

#### STUDY AREA MAP



Rutland Retail Capacity Assessment - 2015 Update

#### COMPARISON GOODS EXPENDITURE FLOWS



## OAKHAM TOWN CENTRE COMPARISON GOODS MARKET SHARE



## UPPINGHAM TOWN CENTRE COMPARISON GOODS MARKET SHARE



# LEICESTER COMPARISON GOODS MARKET SHARE



## PETERBOROUGH COMPARISON GOODS MARKET SHARE



#### PLAN 7

## STAMFORD COMPARISON GOODS MARKET SHARE



# CORBY COMPARISON GOODS MARKET SHARE



## MELTON MOWBRAY COMPARISON GOODS MARKET SHARE



## MARKET HARBOROUGH COMPARISON GOODS MARKET SHARE



## GRANTHAM COMPARISON GOODS MARKET SHARE



## NOTTINGHAM COMPARISON GOODS MARKET SHARE



## TESCO OAKHAM CONVENIENCE GOODS MARKET SHARE



#### CO-OPERATIVE OAKHAM (BURLEY ROAD) CONVENIENCE GOODS MARKET SHARE



## CO-OPERATIVE UPPINGHAM CONVENIENCE GOODS MARKET SHARE



#### RUTLAND COUNTY COUNCIL TOWN CENTRE USES PLANS

#### **Retail Mix in Oakham**



| Catmose Street                |                                            |                                | High Street               |                             |     |                                 | Melton Road  |                                |               |                                | South Street     |                             |                     |                               | Market Place                 |                       |                                        |                                   |                               |
|-------------------------------|--------------------------------------------|-