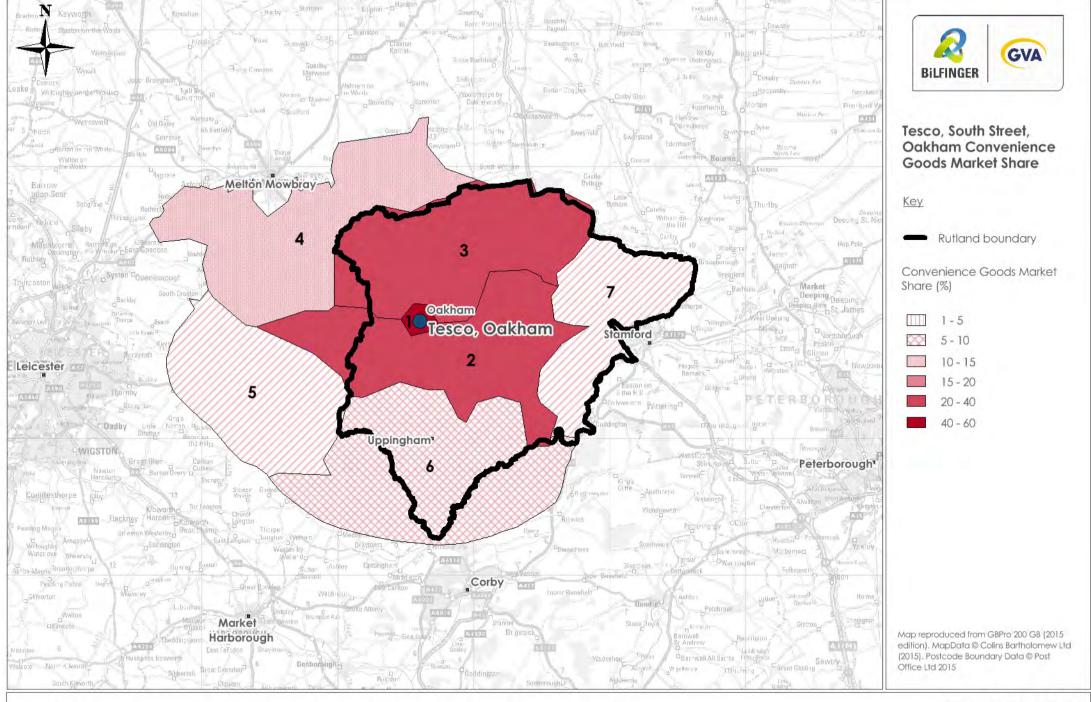

dam Bunn, Principal Planner

DD: 020 7911 2209 / M: 07757 202 784

Switchboard: 0844 902 0304

For and on behalf of GVA Grimley Ltd

#### STUDY AREA MAP



Rutland Retail Capacity Assessment - 2015 Update

#### COMPARISON GOODS EXPENDITURE FLOWS



## OAKHAM TOWN CENTRE COMPARISON GOODS MARKET SHARE



## UPPINGHAM TOWN CENTRE COMPARISON GOODS MARKET SHARE



# LEICESTER COMPARISON GOODS MARKET SHARE



## PETERBOROUGH COMPARISON GOODS MARKET SHARE



#### PLAN 7

## STAMFORD COMPARISON GOODS MARKET SHARE



# CORBY COMPARISON GOODS MARKET SHARE



## MELTON MOWBRAY COMPARISON GOODS MARKET SHARE



## MARKET HARBOROUGH COMPARISON GOODS MARKET SHARE



## GRANTHAM COMPARISON GOODS MARKET SHARE



## NOTTINGHAM COMPARISON GOODS MARKET SHARE



## TESCO OAKHAM CONVENIENCE GOODS MARKET SHARE



#### CO-OPERATIVE OAKHAM (BURLEY ROAD) CONVENIENCE GOODS MARKET SHARE



## CO-OPERATIVE UPPINGHAM CONVENIENCE GOODS MARKET SHARE



#### RUTLAND COUNTY COUNCIL TOWN CENTRE USES PLANS

#### **Retail Mix in Oakham**



| Catmose Street                |                                            |                                | High Street               |                             |     |                                 | Melton Road  |                                |               |                                | South Street     |                             |                     |                               | Market Place                 |                       |                                        |                                   |                               |
|-----